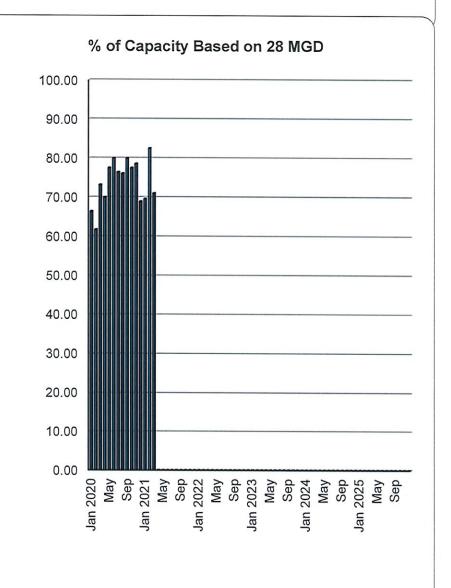

# Monthly Activity Summary March 2021

- Assessment Areas:
  - Hazelwood: cost \$2,727,241 / paid \$2,315,750 / remaining \$411,491
  - Oakland: cost \$881,876 / paid \$291,225 / remaining \$590,651
- Gas System distributed 537 million cubic feet and averaged 17.9 million cubic feet per day. That represents approximately 27.2 percent of the system's capacity.
- Water Plant pumped 543 million gallons of treated water into the system and averaged 17.5 million gallons per day. That represents approximately 62 percent of the plant's capacity.
- Wastewater Plant treated 602 million gallons of sewage and averaged 19.4 million gallons per day. That represents approximately 77 percent of the plant's capacity.
- The call center handled 12,593 calls and averaged 406 per day. Each call lasted an average of 3 minutes and 15 seconds.
- Service Department completed 5,699 work orders and responded to 259 after hour calls.
- Gas Division installed 32 new services totaling 3,275 feet of pipe and responded to 62 natural gas odor calls.
- Water Division repaired 78 water leaks totaling 1,683 feet of pipe, flushed 166 hydrants, and tested 1,208 backflow devices.
- Sewer Division made 31 point repairs totaling 365 feet of pipe, cleaned 14,377 feet of pipe, and reported 25 sewer overflows.
- Engineering Department approved 14 utility plans this month and currently has 31 ongoing projects.
- Billing Department read 103,798 meters and sent a total of 93,625 bills and notices