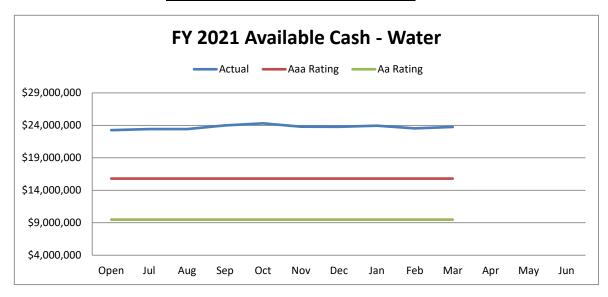

#### **FY 2021 Debt Coverage**

March, 2021

| Fiscal Period                   | 9                |
|---------------------------------|------------------|
|                                 | <u>Actual</u>    |
| System Gross Revenue            | \$<br>73,421,251 |
| System Operating Expenses       | <br>56,830,200   |
|                                 | 16,591,051       |
| Add: Depreciation Expense       | 14,750,642       |
| Other Revenue (Expense)         | <br>1,136,794    |
| Net Revenues                    | \$<br>32,478,486 |
|                                 |                  |
| <b>Debt Coverage Ratio</b>      | 2.14             |
| <b>Debt Coverage Ratio Goal</b> | 1.70             |
| FY 2020 Coverage Ratio          | 2.09             |

>2.00 = Aaa rating 1.70-2.00 = Aa ratimg

FY 2019 Coverage Ratio