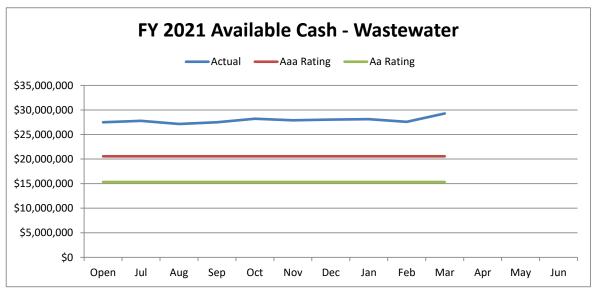

#### **FY 2021 Debt Coverage**

March, 2021

| Fiscal Period                   | 9                |
|---------------------------------|------------------|
|                                 | <u>Actual</u>    |
| System Gross Revenue            | \$<br>73,421,251 |
| System Operating Expenses       | <br>56,830,200   |
|                                 | 16,591,051       |
| Add: Depreciation Expense       | 14,750,642       |
| Other Revenue (Expense)         | <br>1,136,794    |
| Net Revenues                    | \$<br>32,478,486 |
|                                 |                  |
| <b>Debt Coverage Ratio</b>      | 2.14             |
| <b>Debt Coverage Ratio Goal</b> | 1.70             |
| FY 2020 Coverage Ratio          | 2.09             |

>2.00 = Aaa rating 1.70-2.00 = Aa ratimg

FY 2019 Coverage Ratio