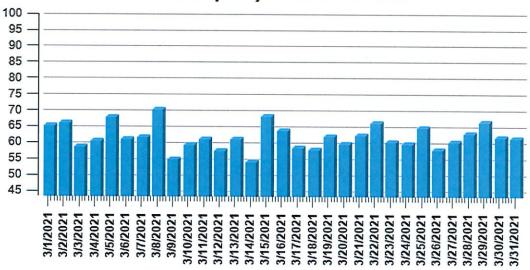

# Monthly Activity Summary March 2021

- Assessment Areas:
  - Hazelwood: cost \$2,727,241 / paid \$2,315,750 / remaining \$411,491
  - Oakland: cost \$881,876 / paid \$291,225 / remaining \$590,651
- Gas System distributed 537 million cubic feet and averaged 17.9 million cubic feet per day. That represents approximately 27.2 percent of the system's capacity.
- Water Plant pumped 543 million gallons of treated water into the system and averaged 17.5 million gallons per day. That represents approximately 62 percent of the plant's capacity.
- Wastewater Plant treated 602 million gallons of sewage and averaged 19.4 million gallons per day. That represents approximately 77 percent of the plant's capacity.
- The call center handled 12,593 calls and averaged 406 per day. Each call lasted an average of 3 minutes and 15 seconds.
- Service Department completed 5,699 work orders and responded to 259 after hour calls.
- Gas Division installed 32 new services totaling 3,275 feet of pipe and responded to 62 natural gas odor calls.
- Water Division repaired 78 water leaks totaling 1,683 feet of pipe, flushed 166 hydrants, and tested 1,208 backflow devices.
- Sewer Division made 31 point repairs totaling 365 feet of pipe, cleaned 14,377 feet of pipe, and reported 25 sewer overflows.
- Engineering Department approved 14 utility plans this month and currently has 31 ongoing projects.
- Billing Department read 103,798 meters and sent a total of 93,625 bills and notices