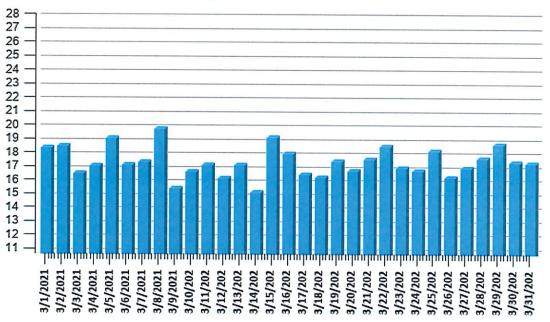

# Monthly Activity Summary March 2021

- Assessment Areas:
  - Hazelwood: cost \$2,727,241 / paid \$2,315,750 / remaining \$411,491
  - Oakland: cost \$881,876 / paid \$291,225 / remaining \$590,651
- Gas System distributed 537 million cubic feet and averaged 17.9 million cubic feet per day. That represents approximately 27.2 percent of the system's capacity.
- Water Plant pumped 543 million gallons of treated water into the system and averaged 17.5 million gallons per day. That represents approximately 62 percent of the plant's capacity.
- Wastewater Plant treated 602 million gallons of sewage and averaged 19.4 million gallons per day. That represents approximately 77 percent of the plant's capacity.
- The call center handled 12,593 calls and averaged 406 per day. Each call lasted an average of 3 minutes and 15 seconds.
- Service Department completed 5,699 work orders and responded to 259 after hour calls.
- Gas Division installed 32 new services totaling 3,275 feet of pipe and responded to 62 natural gas odor calls.
- Water Division repaired 78 water leaks totaling 1,683 feet of pipe, flushed 166 hydrants, and tested 1,208 backflow devices.
- Sewer Division made 31 point repairs totaling 365 feet of pipe, cleaned 14,377 feet of pipe, and reported 25 sewer overflows.
- Engineering Department approved 14 utility plans this month and currently has 31 ongoing projects.
- Billing Department read 103,798 meters and sent a total of 93,625 bills and notices