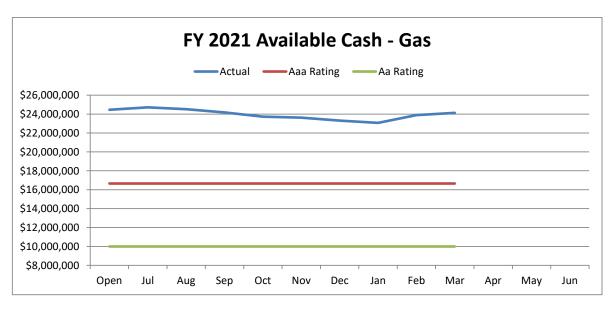

#### **FY 2021 Debt Coverage**

March, 2021

| Fiscal Period                   | 9                |
|---------------------------------|------------------|
|                                 | <u>Actual</u>    |
| System Gross Revenue            | \$<br>73,421,251 |
| System Operating Expenses       | <br>56,830,200   |
|                                 | 16,591,051       |
| Add: Depreciation Expense       | 14,750,642       |
| Other Revenue (Expense)         | <br>1,136,794    |
| Net Revenues                    | \$<br>32,478,486 |
|                                 |                  |
| <b>Debt Coverage Ratio</b>      | 2.14             |
| <b>Debt Coverage Ratio Goal</b> | 1.70             |
| FY 2020 Coverage Ratio          | 2.09             |

>2.00 = Aaa rating 1.70-2.00 = Aa ratimg

FY 2019 Coverage Ratio