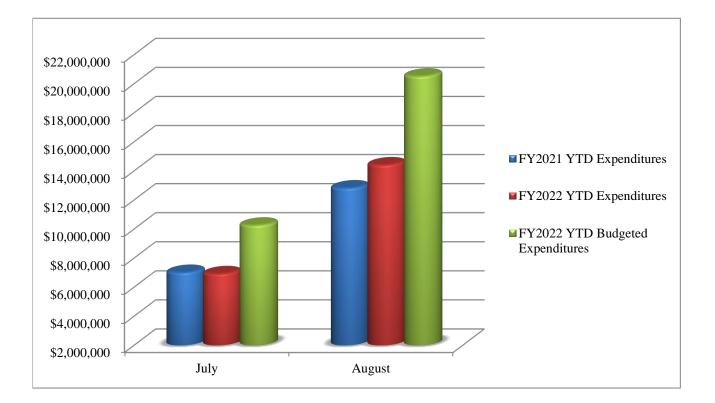

#### GENERAL GOVERNMENT

Chief Financial Officer Laurie Matta said expenditures were exceeding revenues and noted this situation was typical for the beginning of a fiscal year. Revenue collections were slightly higher than the previous year for the same period with 5% of projected revenues already collected. Ms. Matta said property taxes were not yet billed. She said department spending was approximately \$3.3 million under budget. Local Option Sales Taxes totaled \$8 million with \$2 million for the General Fund, \$98,000 for the Road Fund, and \$6.2 million for schools. Ms. Matta reported \$463,970 spent to date on capital projects and noted a beginning Fund Balance of approximately 30%.