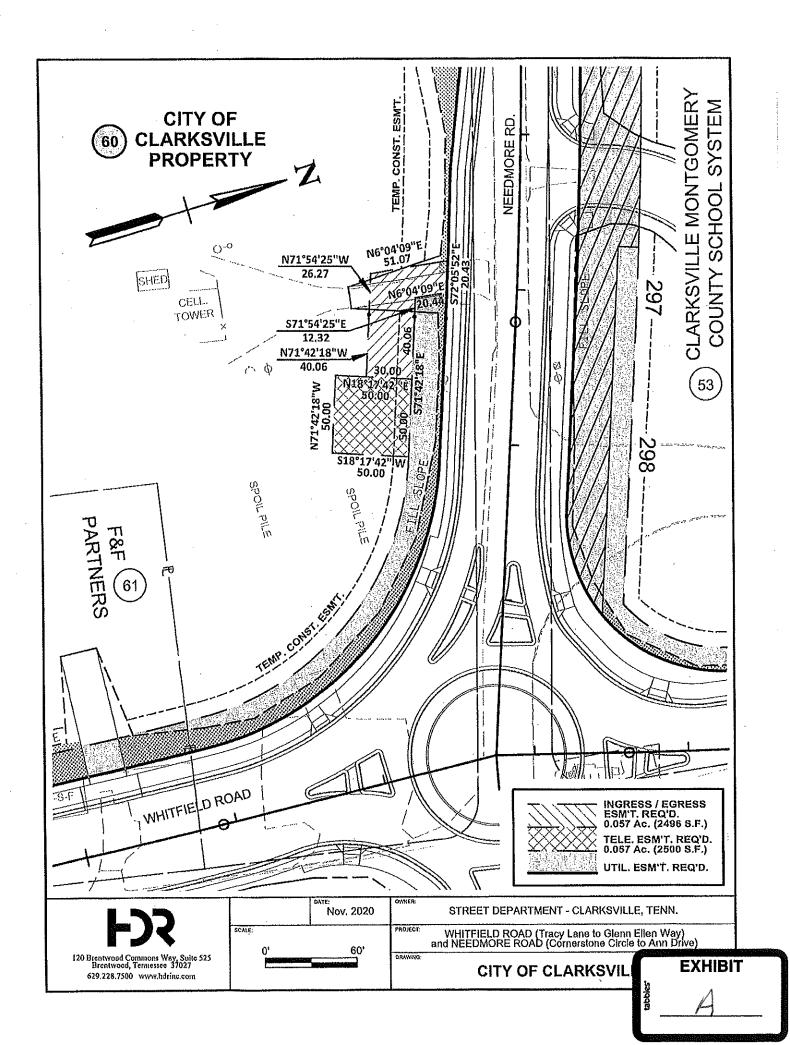

2. FINANCE

a) ORDINANCE 27-2021-22 (First Reading) Authorizing a utility and ingress and egress easement to Bellsouth Telecommunications, LLC/D/B/A AT&T Tennessee at the intersection of Whitfield Rd., and Needmore Rd. *Finance and Transportation-Streets-Garage Committees:* 