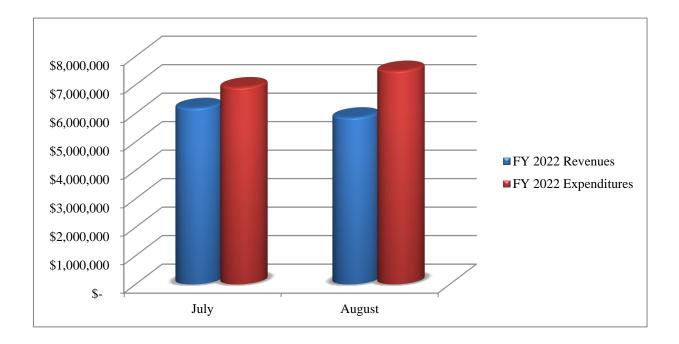

#### GENERAL GOVERNMENT

Chief Financial Officer Laurie Matta said expenditures were exceeding revenues and noted this situation was typical for the beginning of a fiscal year. Revenue collections were slightly higher than the previous year for the same period with 5% of projected revenues already collected. Ms. Matta said property taxes were not yet billed. She said department spending was approximately \$3.3 million under budget. Local Option Sales Taxes totaled \$8 million with \$2 million for the General Fund, \$98,000 for the Road Fund, and \$6.2 million for schools. Ms. Matta reported \$463,970 spent to date on capital projects and noted a beginning Fund Balance of approximately 30%.