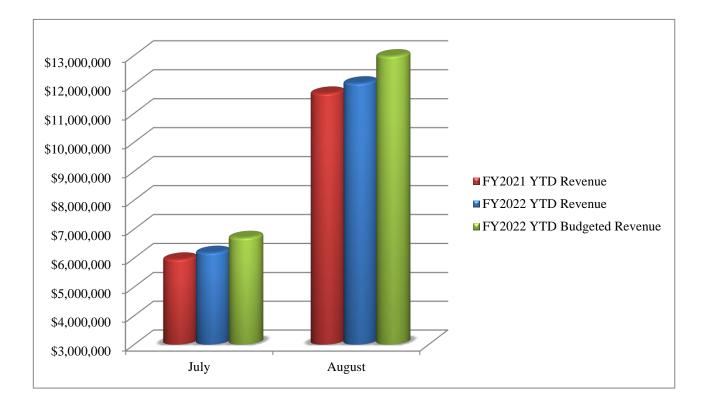

#### GENERAL GOVERNMENT

Chief Financial Officer Laurie Matta said expenditures were exceeding revenues and noted this situation was typical for the beginning of a fiscal year. Revenue collections were slightly higher than the previous year for the same period with 5% of projected revenues already collected. Ms. Matta said property taxes were not yet billed. She said department spending was approximately \$3.3 million under budget. Local Option Sales Taxes totaled \$8 million with \$2 million for the General Fund, \$98,000 for the Road Fund, and \$6.2 million for schools. Ms. Matta reported \$463,970 spent to date on capital projects and noted a beginning Fund Balance of approximately 30%.