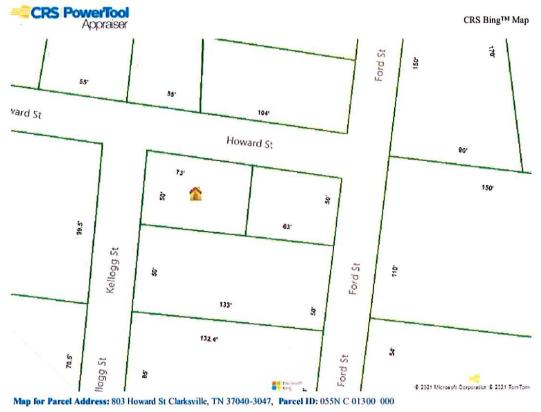

## PURCHASING

a) ORDINANCE 32-2021-222 (First Reading) Authorizing the sale of property located at 803 Howard Street to Marlon Placid *Camille Thomas* 

- 6) PUBLIC COMMENTS (allows 3 persons; 5 minutes each)
- 7) ADJOURNMENT