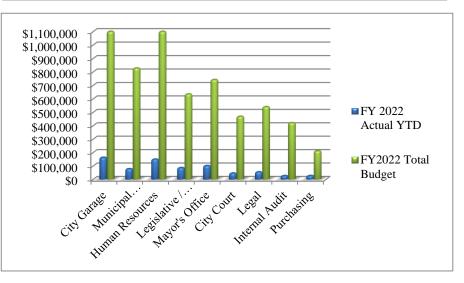

#### GENERAL GOVERNMENT

Chief Financial Officer Laurie Matta said expenditures were exceeding revenues and noted this situation was typical for the beginning of a fiscal year. Revenue collections were slightly higher than the previous year for the same period with 5% of projected revenues already collected. Ms. Matta said property taxes were not yet billed. She said department spending was approximately \$3.3 million under budget. Local Option Sales Taxes totaled \$8 million with \$2 million for the General Fund, \$98,000 for the Road Fund, and \$6.2 million for schools. Ms. Matta reported \$463,970 spent to date on capital projects and noted a beginning Fund Balance of approximately 30%.