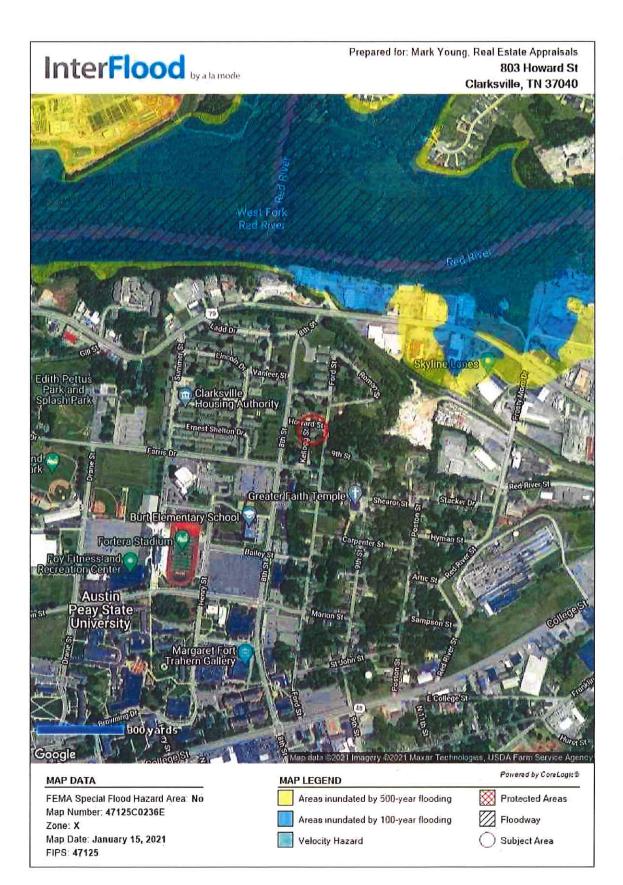

## PURCHASING

a) ORDINANCE 32-2021-222 (First Reading) Authorizing the sale of property located at 803 Howard Street to Marlon Placid *Camille Thomas* 

- 6) PUBLIC COMMENTS (allows 3 persons; 5 minutes each)
- 7) ADJOURNMENT