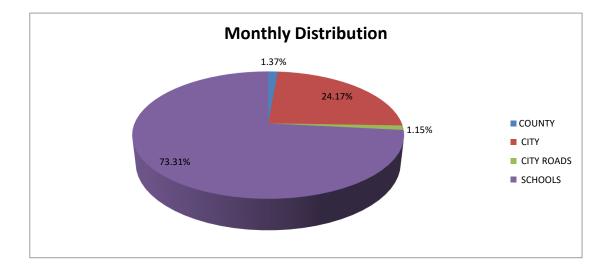

#### GENERAL GOVERNMENT

Chief Financial Officer Laurie Matta said expenditures were exceeding revenues and noted this situation was typical for the beginning of a fiscal year. Revenue collections were slightly higher than the previous year for the same period with 5% of projected revenues already collected. Ms. Matta said property taxes were not yet billed. She said department spending was approximately \$3.3 million under budget. Local Option Sales Taxes totaled \$8 million with \$2 million for the General Fund, \$98,000 for the Road Fund, and \$6.2 million for schools. Ms. Matta reported \$463,970 spent to date on capital projects and noted a beginning Fund Balance of approximately 30%.