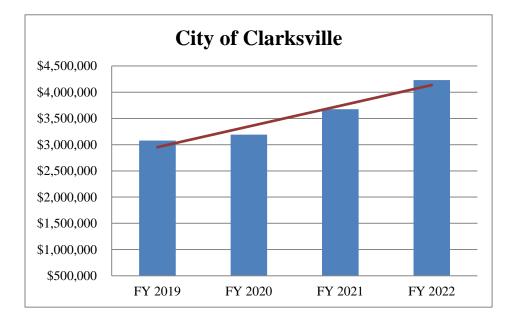

#### GENERAL GOVERNMENT

Chief Financial Officer Laurie Matta said expenditures were exceeding revenues and noted this situation was typical for the beginning of a fiscal year. Revenue collections were slightly higher than the previous year for the same period with 5% of projected revenues already collected. Ms. Matta said property taxes were not yet billed. She said department spending was approximately \$3.3 million under budget. Local Option Sales Taxes totaled \$8 million with \$2 million for the General Fund, \$98,000 for the Road Fund, and \$6.2 million for schools. Ms. Matta reported \$463,970 spent to date on capital projects and noted a beginning Fund Balance of approximately 30%.