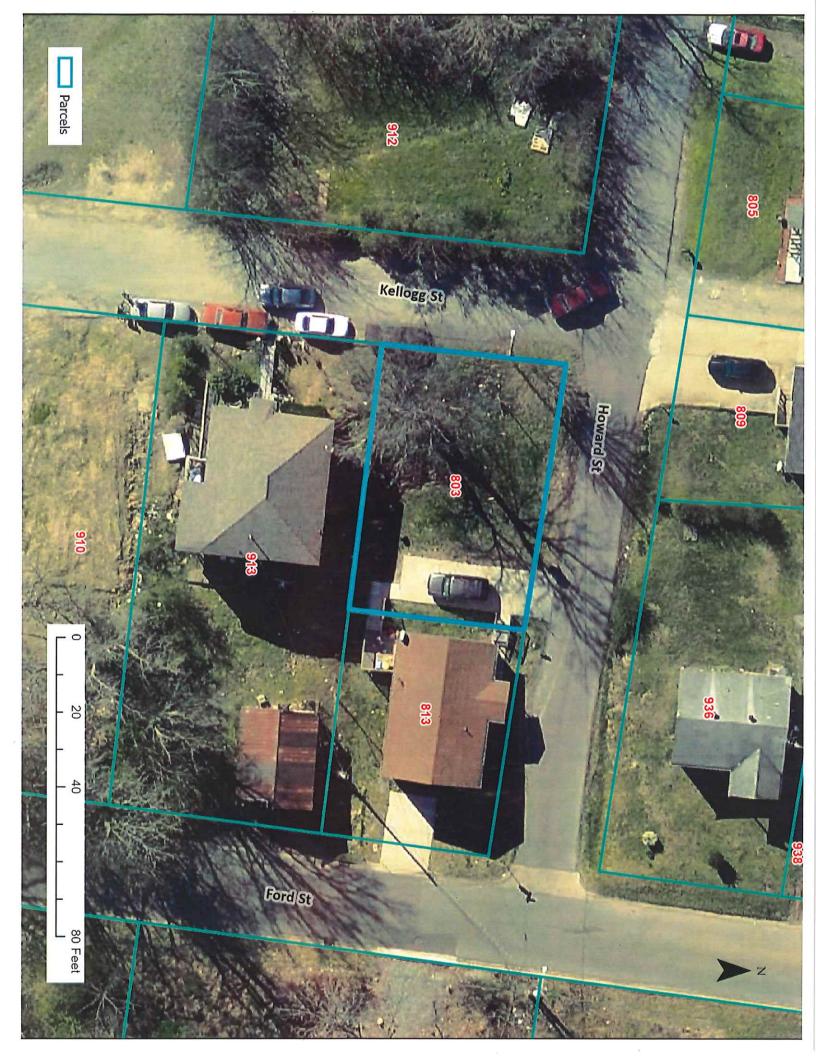

## PURCHASING

a) ORDINANCE 32-2021-222 (First Reading) Authorizing the sale of property located at 803 Howard Street to Marlon Placid *Camille Thomas* 

- 6) PUBLIC COMMENTS (allows 3 persons; 5 minutes each)
- 7) ADJOURNMENT