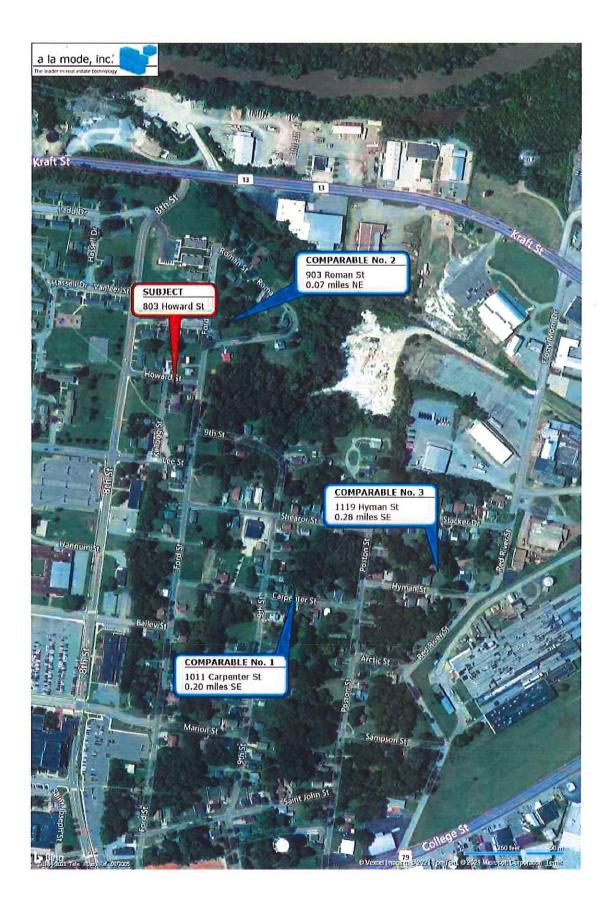

## PURCHASING

a) ORDINANCE 32-2021-222 (First Reading) Authorizing the sale of property located at 803 Howard Street to Marlon Placid *Camille Thomas* 

- 6) PUBLIC COMMENTS (allows 3 persons; 5 minutes each)
- 7) ADJOURNMENT