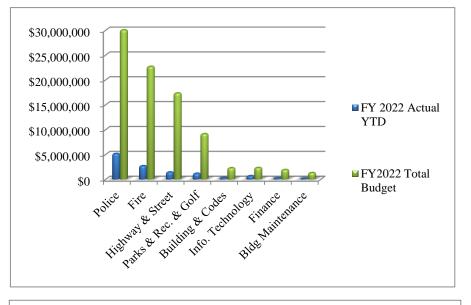

#### GENERAL GOVERNMENT

Chief Financial Officer Laurie Matta said expenditures were exceeding revenues and noted this situation was typical for the beginning of a fiscal year. Revenue collections were slightly higher than the previous year for the same period with 5% of projected revenues already collected. Ms. Matta said property taxes were not yet billed. She said department spending was approximately \$3.3 million under budget. Local Option Sales Taxes totaled \$8 million with \$2 million for the General Fund, \$98,000 for the Road Fund, and \$6.2 million for schools. Ms. Matta reported \$463,970 spent to date on capital projects and noted a beginning Fund Balance of approximately 30%.