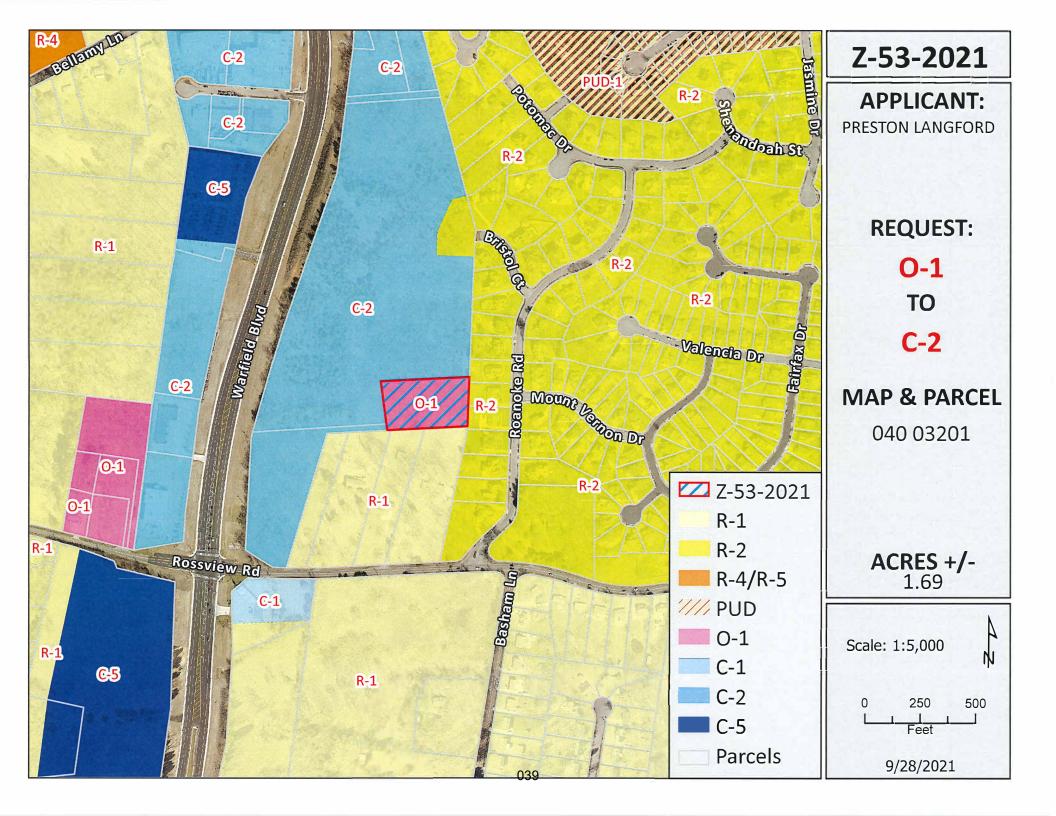

10. **ORDINANCE 37-2021-22** (First Reading) Amending the Zoning Ordinance and Map of the City of Clarksville, application of Preston Langford, William Belew - Agent for Zone Change on property located at a tract east of Warfield Blvd., west of Roanoke Rd., north of Rossview Rd. from O-1 Office District to C-2 General Commercial District. *RPC: Approval/Approval* 

#### 

CITY ORD. #: 37-2021-22 RPC CASE NUMBER: Z-53-2021

Applicant: PRESTON LANGFORD

Agent: William Belew

Location: A tract east of Warfield Blvd., west of Roanoke Rd., north of Rossview Rd.

Ward #:

Request: O-1 Office District

to

C-2 General Commercial District