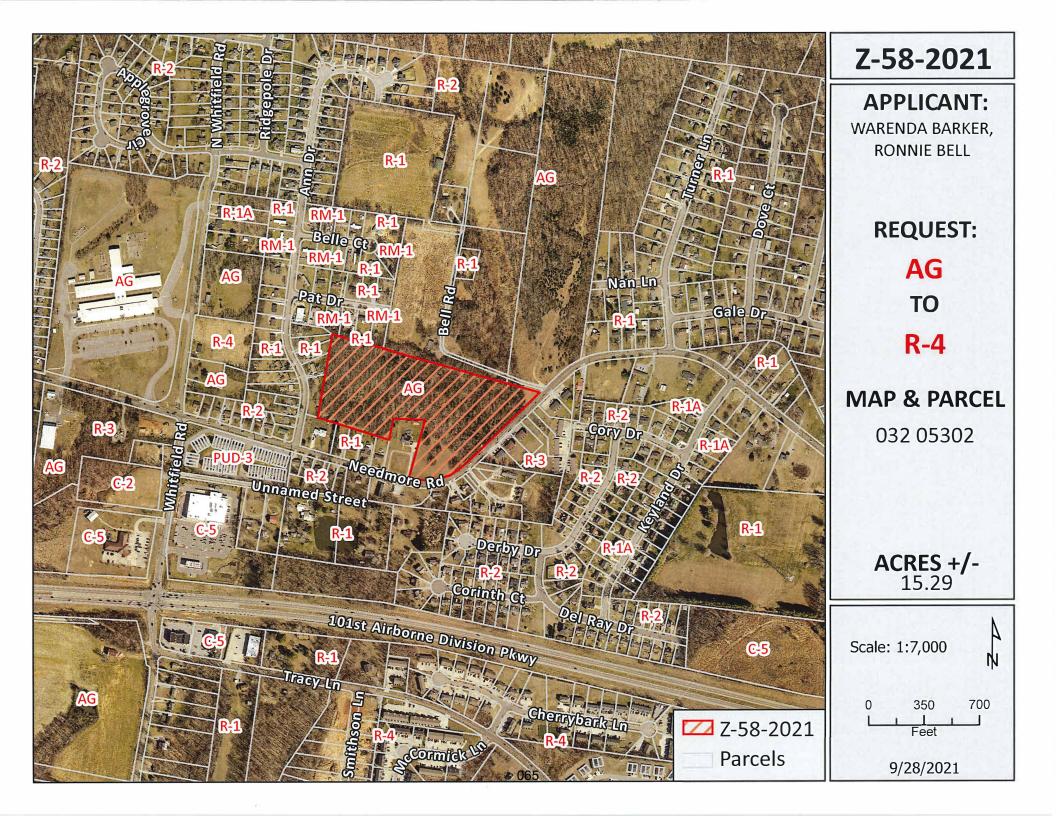

### 

CITY ORD. #: 41-2021-22 RPC CASE NUMBER: Z-58-2021

Applicant: WARENDA BARKER, RONNIE BELL, DEBRA WHITLOCK,, FERGUSON BELL, FREDA

- O'NEAL CLARKSVILLE, TN 37040, 37040, 37043, 37040, 37042
- Agent: Landmark Partnership Calvin Ligon

Location: Property fronting on the north frontage of the Needmore Rd. 300 +/- feet south of the Needmore Rd. & Bell Rd. intersection

Ward #: 9

Request: AG Agricultural District

to

R-4 Multiple-Family Residential District

### STAFF RECOMMENDATION: APPROVAL

### PLANNING COMMISSION RECOMMENDATION: APPROVAL