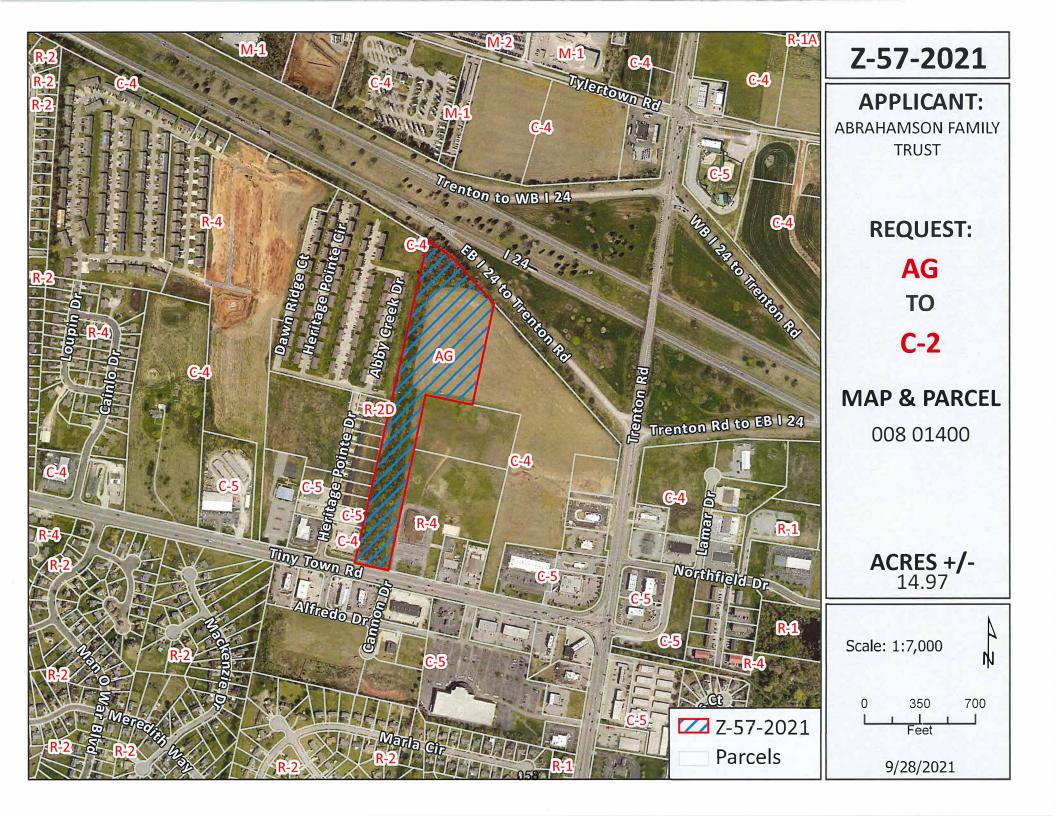

13. **ORDINANCE 40-2021-22** (First Reading) Amending the Zoning Ordinance and Map of the City of Clarksville, application of Abrahamson Family Trust, Wayne Wilkinson - Agent for Zone Change on property located at the intersection of Tiny Town Rd. and Heritage Pointe Dr. from AG Agricultural District to C-2 General Commercial District. *RPC: Approval/Approval* 

### PLANNING COMMISSION RECOMMENDATION: APPROVAL

\*\*\*\*\*\*\*\*\*\*\*\*\*\*\*\*

CITY ORD. #: 40-2021-22 RPC CASE NUMBER: Z-57-2021

Applicant: ABRAHAMSON FAMILY TRUST

Agent: Wayne Wilkinson

8

Location: Property fronting on the north frontage of Tiny Town Rd., 305 +/- feet east of the Tiny Town Rd. & Heritage Pointe Dr. intersection.

Ward #:

Request:

AG Agricultural District

to

C-2 General Commercial District