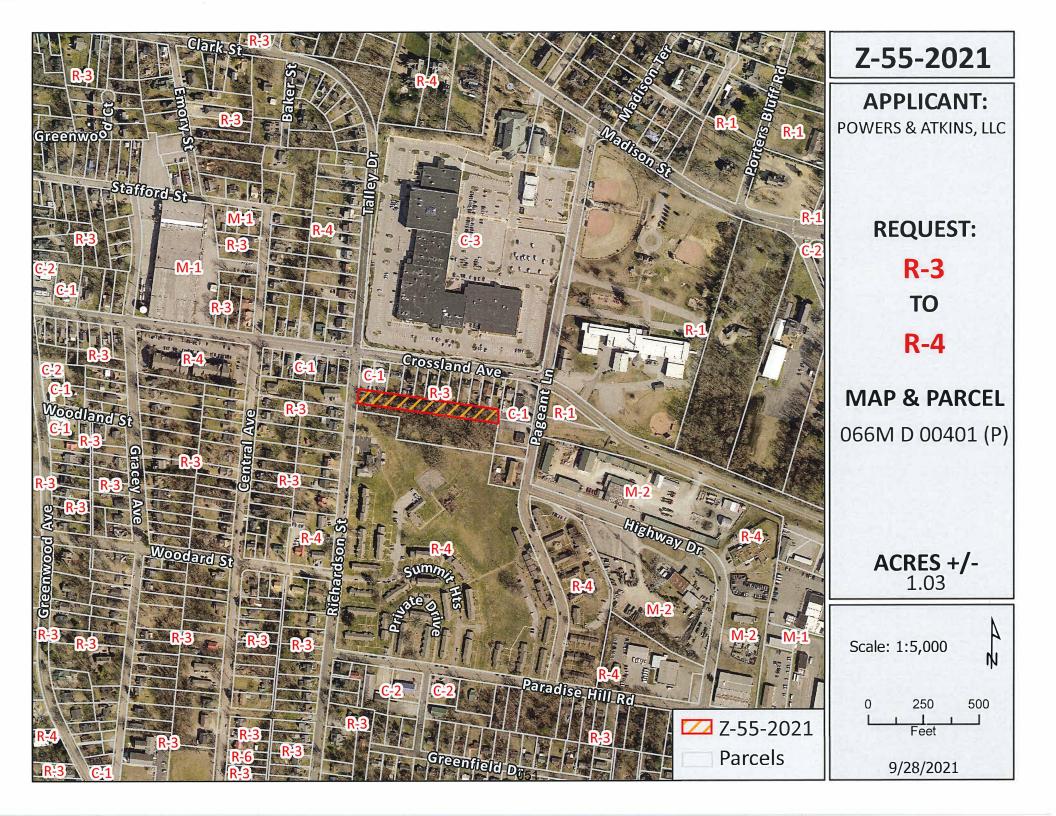

### STAFF RECOMMENDATION: APPROVAL

PLANNING COMMISSION RECOMMENDATION: APPROVAL

\*\*\*\*\*\*\*\*\*\*\*\*\*\*\*\*\*

CITY ORD. #: 39-2021-22 RPC CASE NUMBER: Z-55-2021 Applicant: POWERS & ATKINS, LLC

Location: Property located on the east frontage of Richardson St. 190 +/- feet south of the Richardson st. & Crossland Ave, intersection.

Ward #:

Request:

R-3 Three Family Residential District

to

6

R-4 Multiple-Family Residential District