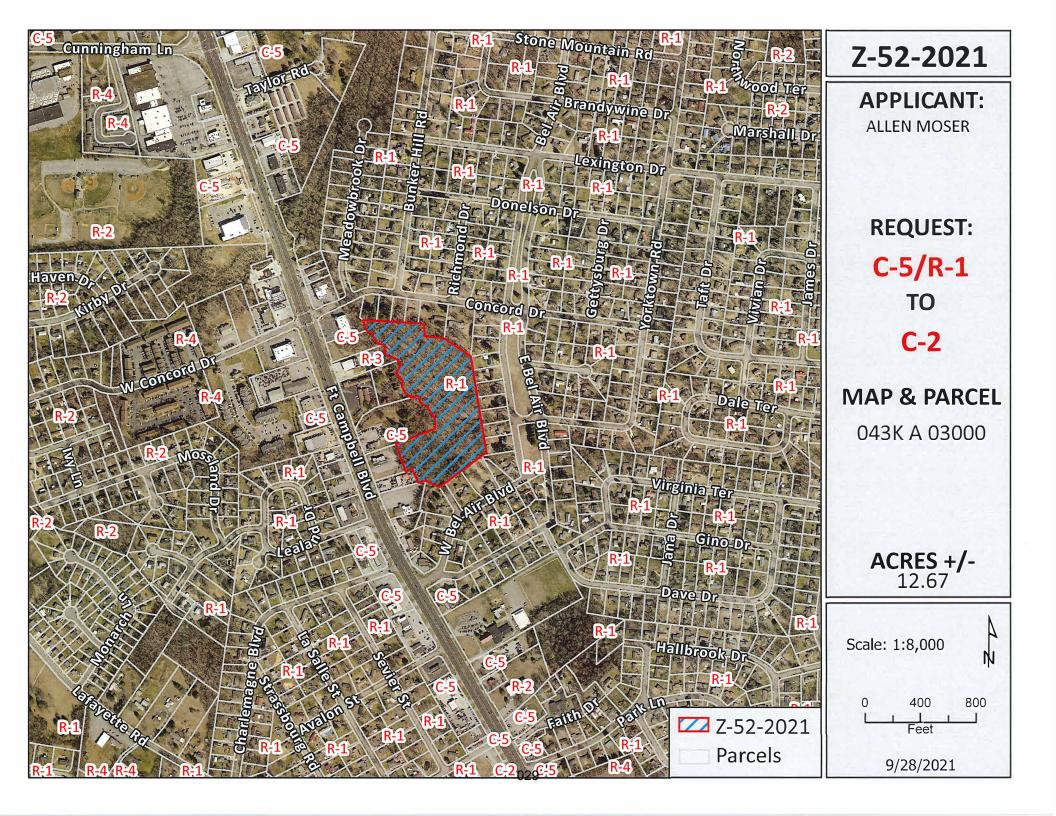

9. **ORDINANCE 36-2021-22** (First Reading) Amending the Zoning Ordinance and Map of the City of Clarksville, application of Allen Moser for Zone Change on property located at the intersection of Ft. Campbell Blvd. and W. Bel Air Blvd. from C-5 Highway & Arterial Commercial District/R-1 Single Family Residential District to C-2 General Commercial District. *RPC: Approval/Approval* 

#### STAFF RECOMMENDATION: APPROVAL PLANNING COMMISSION RECOMMENDATION: APPROVAL

\*\*\*\*\*\*\*

1

CITY ORD. #: 36-2021-22 RPC CASE NUMBER: Z-52-2021

Applicant: ALLEN MOSER

Location:Property located east of Ft. Campbell Blvd., South of Concord Dr., West & North of W. Bel Air Blvd.,Ward #:2

Request: C-5 Highway & Arterial Commercial District / R-1 Single-Family Residential District to

C-2 General Commercial District