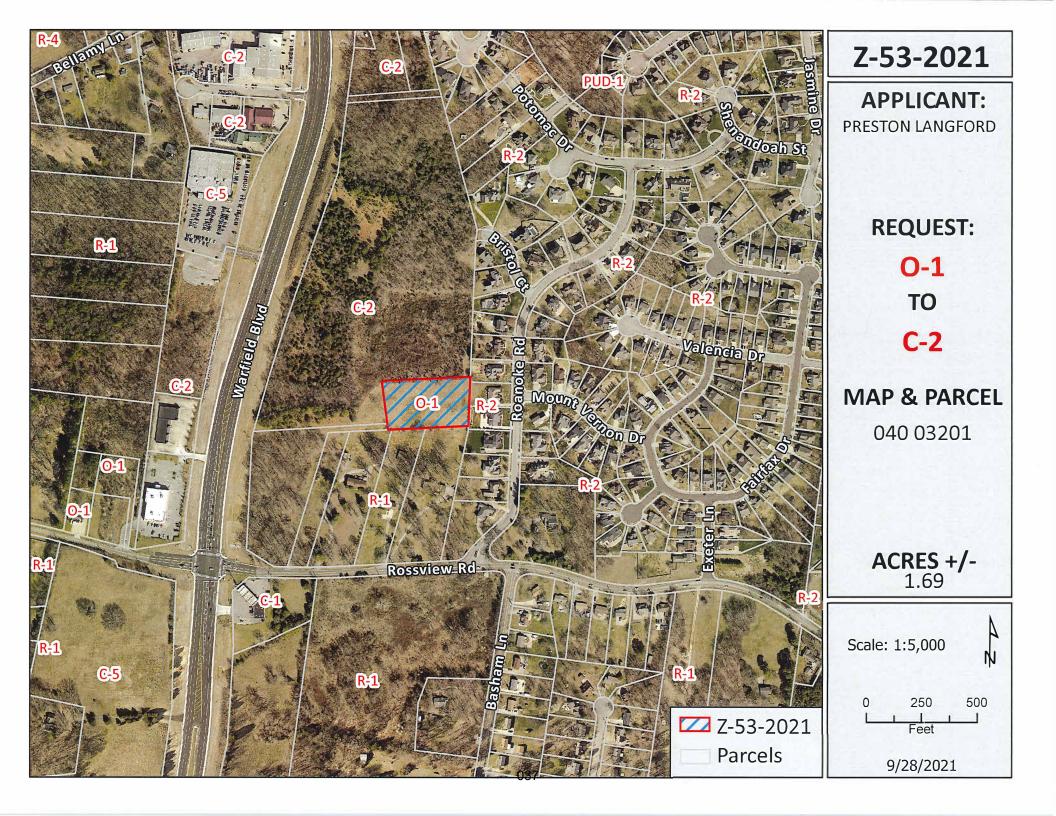

10. **ORDINANCE 37-2021-22** (First Reading) Amending the Zoning Ordinance and Map of the City of Clarksville, application of Preston Langford, William Belew - Agent for Zone Change on property located at a tract east of Warfield Blvd., west of Roanoke Rd., north of Rossview Rd. from O-1 Office District to C-2 General Commercial District. *RPC: Approval/Approval* 

#### 

CITY ORD. #: 37-2021-22 RPC CASE NUMBER: Z-53-2021

Applicant: PRESTON LANGFORD

Agent: William Belew

Location: A tract east of Warfield Blvd., west of Roanoke Rd., north of Rossview Rd.

Ward #:

Request: O-1 Office District

to

C-2 General Commercial District