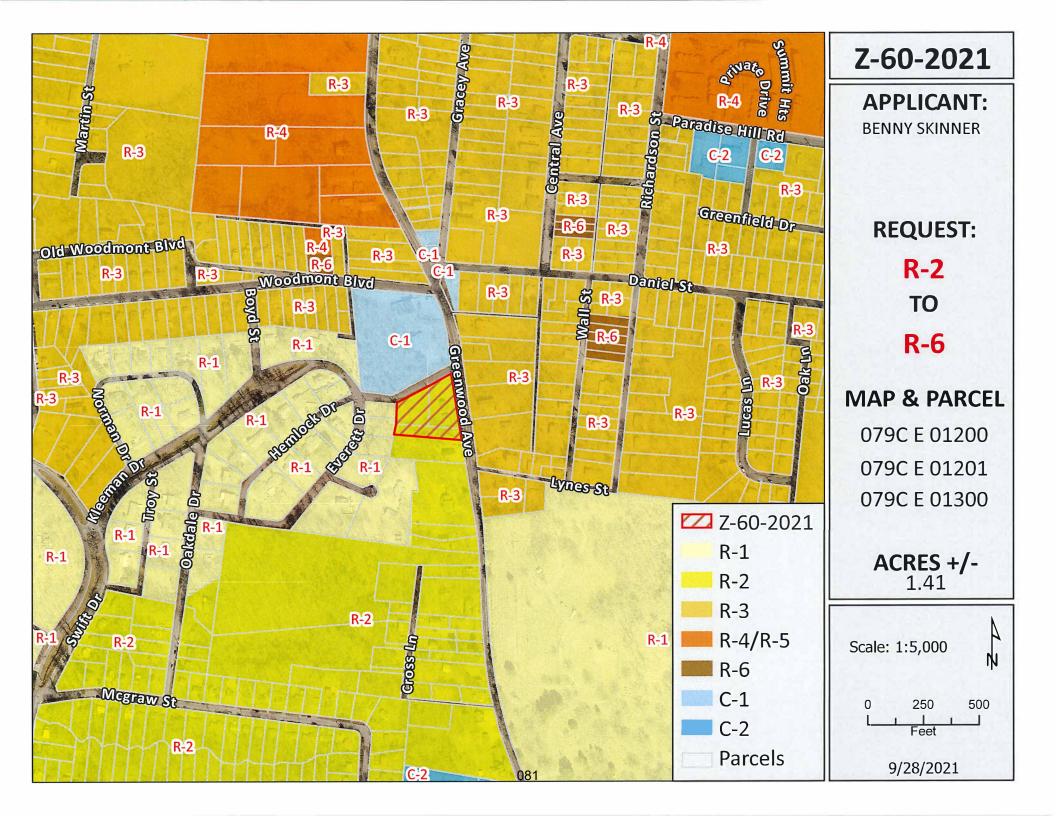

16. **ORDINANCE 43-2021-22** (First Reading) Amending the Zoning Ordinance and Map of the City of Clarksville, application of Benny Skinner for Zone Change on property located at the intersection of Greenwood Ave. and Kleeman Dr.. from R-2 Single Family Residential District to R-6 Single Family Residential District. *RPC: Approval/Approval* 

### STAFF RECOMMENDATION: APPROVAL

PLANNING COMMISSION RECOMMENDATION: APPROVAL

CITY ORD. #: 43-2021-22 RPC CASE NUMBER: Z-60-2021 Applicant: BENNY SKINNER

Agent:

Location: Property located at the southwest corner of the Greenwood Ave. & Kleeman Dr. intersection.

- Ward #:
- Request: R-2 Single-Family Residential District
  - to

6

R-6 Single-Family Residential District