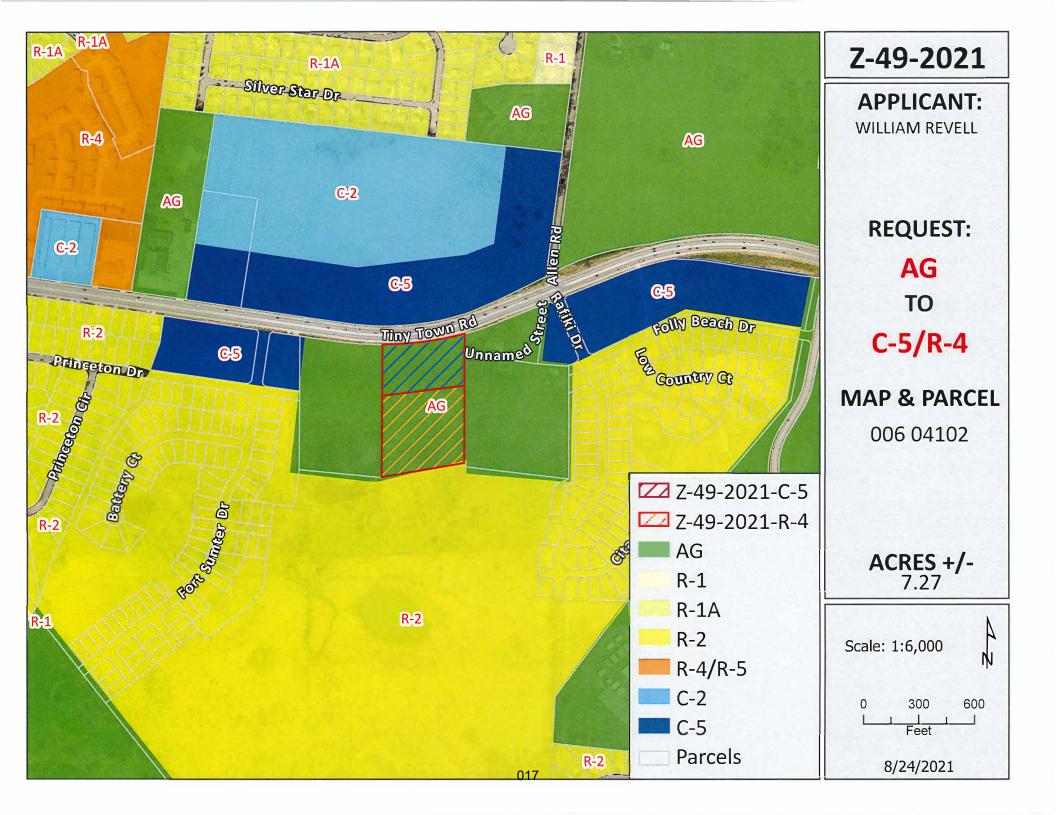

None received as of 4:30 P.M. on 9/27/2021 (A.L.)

**RPC MEETING DATE:** <u>9/28/2021</u>

**CASE NUMBER:** <u>Z</u> - 49 - 2021

NAME OF APPLICANT: William Revell

AGENT: Suresh Burle

| GENERAL INFORMATION                    |                                                                                                                                    |  |  |  |
|----------------------------------------|------------------------------------------------------------------------------------------------------------------------------------|--|--|--|
| TAX PLAT:                              | <u>006</u> <b>PARCEL(S):</b> <u>041.02</u>                                                                                         |  |  |  |
| ACREAGE TO BE REZONED:                 | <u>7.27</u>                                                                                                                        |  |  |  |
| <b>PRESENT ZONING:</b>                 | AG                                                                                                                                 |  |  |  |
| <b>PROPOSED ZONING:</b>                | <u>C-5</u> <u>R-4</u>                                                                                                              |  |  |  |
| EXTENSION OF ZONING<br>CLASSIFICATION: | <u>NO</u>                                                                                                                          |  |  |  |
| <b>PROPERTY LOCATION:</b>              | <u>Property fronting on the south frontage of Tiny Town Rd.</u> , 775 +/- feet west of the Tiny Town Rd. & Allen Rd. intersection. |  |  |  |
| <b>CITY COUNCIL WARD:</b> 5            | <b>COUNTY COMMISSION DISTRICT:</b> 9 <b>CIVIL DISTRICT:</b> <u>3</u>                                                               |  |  |  |
| <b>DESCRIPTION OF PROPERTY</b>         | Semi-wooded tract with mild slope.                                                                                                 |  |  |  |

### APPLICABLE LAND USE PLAN

<u>Airport Planning Area: This Planning area is centered around John H. Outlaw Field. The major north-south axis roads are</u> <u>Ft. Campbell Blvd.</u>, Tobacco Rd. and Peachers Mill Rd.. Tiny Town Rd. serves as the major east-west connector here. The planning area has vast amounts of open space that has a long history of agricultural and woodland uses.