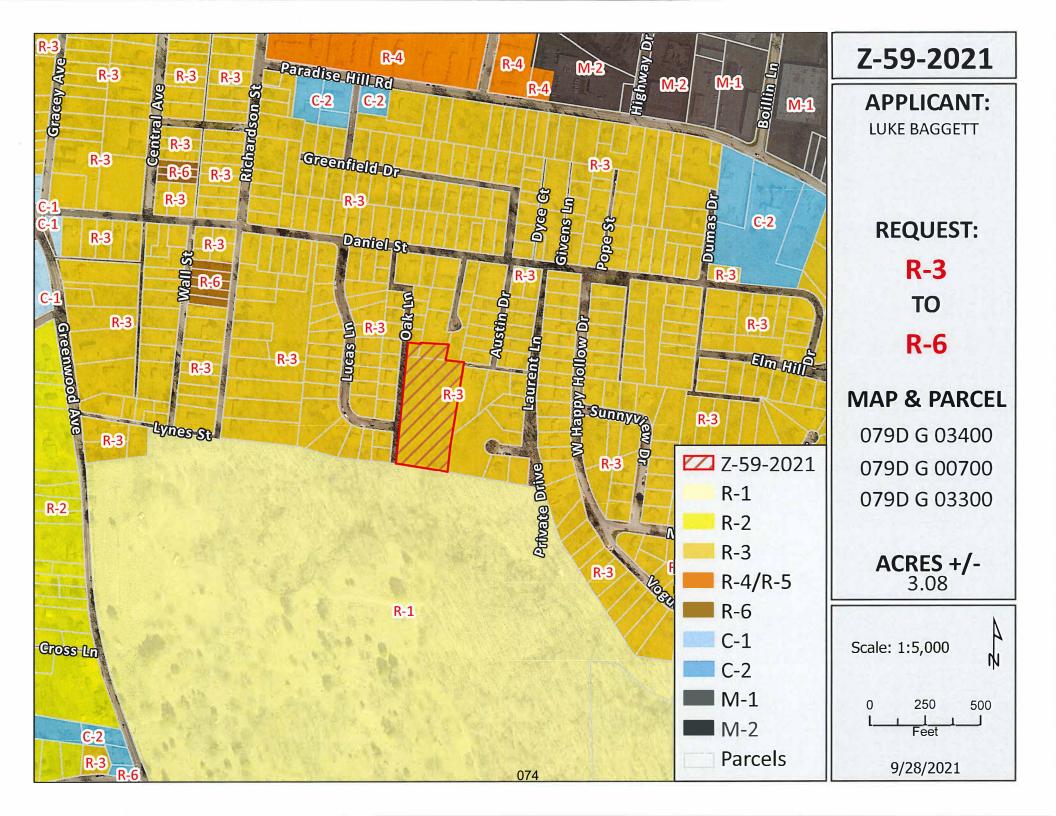

15. **ORDINANCE 42-2021-22** (First Reading) Amending the Zoning Ordinance and Map of the City of Clarksville, application of Luke Baggett, Syd Hedric - Agent for Zone Change on property located at the intersection of Oak Ln. and Lucas Ln. from R-3 Three Family Residential District to R-6 Single Family Residential District. *RPC: Approval/Approval* 

### \*\*\*\*\*\*\*\*\*\*\*\*\*\*\*\*\*

CITY ORD. #: 42-2021-22 RPC CASE NUMBER: Z-59-2021

Applicant: LUKE BAGGETT

7

Agent: Syd Hedrick

Location: Property fronting on the east frontage of Oak Ln., east of the Oak Ln. & Lucas Ln. intersection.

- Ward #:
- Request: R-3 Three Family Residential District
  - to

R-6 Single-Family Residential District