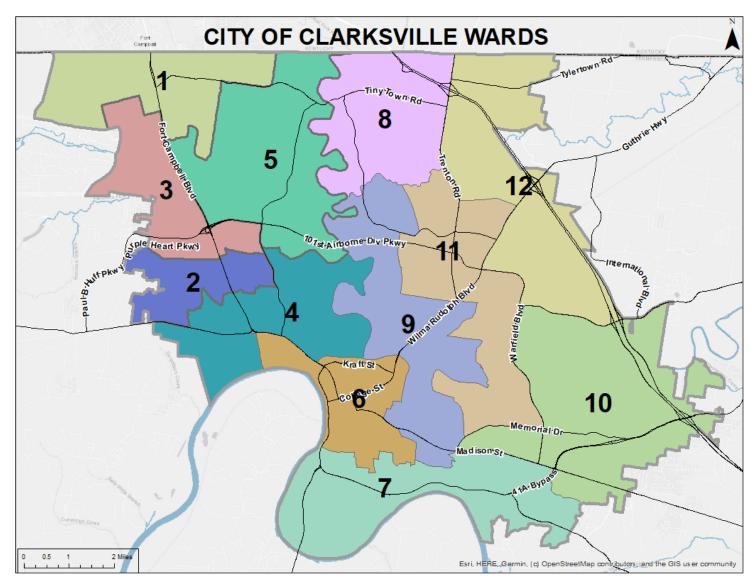

CITY ORD. #: 33-2021-22 RPC CASE NUMBER: Z-43-2021 Applicant: TWOSOME PARTNERS MARK PIRTLE Agent: Lose Design Mike Wrye Location: Property located southeast of the Tiny Town Rd. & Needmore Rd. intersection. Ward #: 8 Request: C-5 Highway & Arterial Commercial District to C-2 General Commercial District STAFF RECOMMENDATION: APPROVAL PLANNING COMMISSION RECOMMENDATION: APPROVAL CITY ORD. #: 34-2021-22 RPC CASE NUMBER: Z-49-2021 WILLIAM REVELL Applicant: Suresh Burle Agent: Property fronting on the south frontage of Tiny Town Rd., 775 +/- feet west of the Tiny Town Rd. & Location: Allen Rd. intersection. Ward #: 5 Request: AG Agricultural District to C-5 Highway & Arterial Commercial District / R-4 Multiple-Family Residential District STAFF RECOMMENDATION: APPROVAL PLANNING COMMISSION RECOMMENDATION: APPROVAL CITY ORD. #: 35-2021-22 RPC CASE NUMBER: Z-51-2021 MILAM FAMILY, LLC JAMIE MILAM Applicant: Agent: Allen Moser Location: Property fronting on the south frontage of Old Ashland City Rd., 80 +/- feet east of the Golf Club Ln. & Old Ashland City Rd. intersection.

Ward #:

Request:

O-1 Office District

to

7

C-2 General Commercial District

#### STAFF RECOMMENDATION: APPROVAL PLANNING COMMISSION RECOMMENDATION: APPROVAL

\*\*\*\*\*\*\*

1

CITY ORD. #: 36-2021-22 RPC CASE NUMBER: Z-52-2021

Applicant: ALLEN MOSER

Location:Property located east of Ft. Campbell Blvd., South of Concord Dr., West & North of W. Bel Air Blvd.,Ward #:2

Request: C-5 Highway & Arterial Commercial District / R-1 Single-Family Residential District to

C-2 General Commercial District

#### 

CITY ORD. #: 37-2021-22 RPC CASE NUMBER: Z-53-2021

Applicant: PRESTON LANGFORD

Agent: William Belew

Location: A tract east of Warfield Blvd., west of Roanoke Rd., north of Rossview Rd.

Ward #:

Request: O-1 Office District

to

C-2 General Commercial District

### STAFF RECOMMENDATION: APPROVAL

#### PLANNING COMMISSION RECOMMENDATION: APPROVAL

#### \*\*\*\*\*\*\*\*\*\*\*\*

CITY ORD. #: 38-2021-22 RPC CASE NUMBER: Z-54-2021

Applicant: JOEL & SHIRLEY PLUMMER

Agent: Chris Blackwell

12

Location: Three properties fronting on the east frontage of Old Russellville Pike, 320 +/- feet south of the Old

Russellville Pike & Hickory Trace Rd. intersection.

Ward #:

Request: R-1 Single-Family Residential District

to

R-6 Single-Family Residential District

### STAFF RECOMMENDATION: APPROVAL

PLANNING COMMISSION RECOMMENDATION: APPROVAL

\*\*\*\*\*\*\*\*\*\*\*\*\*\*\*\*\*

CITY ORD. #: 39-2021-22 RPC CASE NUMBER: Z-55-2021 Applicant: POWERS & ATKINS, LLC

Location: Property located on the east frontage of Richardson St. 190 +/- feet south of the Richardson st. & Crossland Ave, intersection.

Ward #:

Request:

R-3 Three Family Residential District

to

6

R-4 Multiple-Family Residential District

### PLANNING COMMISSION RECOMMENDATION: APPROVAL

\*\*\*\*\*\*\*\*\*\*\*\*\*\*\*\*

CITY ORD. #: 40-2021-22 RPC CASE NUMBER: Z-57-2021

Applicant: ABRAHAMSON FAMILY TRUST

Agent: Wayne Wilkinson

8

Location: Property fronting on the north frontage of Tiny Town Rd., 305 +/- feet east of the Tiny Town Rd. & Heritage Pointe Dr. intersection.

Ward #:

Request:

AG Agricultural District

to

C-2 General Commercial District

### PLANNING COMMISSION RECOMMENDATION: APPROVAL

### 

CITY ORD. #: 41-2021-22 RPC CASE NUMBER: Z-58-2021

Applicant: WARENDA BARKER, RONNIE BELL, DEBRA WHITLOCK,, FERGUSON BELL, FREDA

- O'NEAL CLARKSVILLE, TN 37040, 37040, 37043, 37040, 37042
- Agent: Landmark Partnership Calvin Ligon

Location: Property fronting on the north frontage of the Needmore Rd. 300 +/- feet south of the Needmore Rd. & Bell Rd. intersection

Ward #: 9

Request: AG Agricultural District

to

R-4 Multiple-Family Residential District

### \*\*\*\*\*\*\*\*\*\*\*\*\*\*\*\*\*

CITY ORD. #: 42-2021-22 RPC CASE NUMBER: Z-59-2021

Applicant: LUKE BAGGETT

7

Agent: Syd Hedrick

Location: Property fronting on the east frontage of Oak Ln., east of the Oak Ln. & Lucas Ln. intersection.

- Ward #:
- Request: R-3 Three Family Residential District
  - to

R-6 Single-Family Residential District

### STAFF RECOMMENDATION: APPROVAL

PLANNING COMMISSION RECOMMENDATION: APPROVAL

CITY ORD. #: 43-2021-22 RPC CASE NUMBER: Z-60-2021 Applicant: BENNY SKINNER

Agent:

Location: Property located at the southwest corner of the Greenwood Ave. & Kleeman Dr. intersection.

- Ward #:
- Request: R-2 Single-Family Residential District
  - to

6

R-6 Single-Family Residential District

### PLANNING COMMISSION RECOMMENDATION: APPROVAL

\*\*\*\*\*\*\*\*\*\*\*\*

CITY ORD. #: 44-2021-22 RPC CASE NUMBER: Z-61-2021

Applicant: ESTATE OF EDDIE R. KEY GLENDA GRISWOLD

Agent: Hal Matthews Crye- Leike Realtors Inc

Location: Property fronting on the south frontage of Needmore Rd., south of the Needmore Rd. & Turner Ln. intersection.

Ward #: 11

Request:

R-3 Three Family Residential District

to

R-4 Multiple-Family Residential District

STAFF RECOMMENDATION: APPROVAL

PLANNING COMMISSION RECOMMENDATION: APPROVAL

\*\*\*\*\*\*\*

**CASE NUMBER:** <u>Z</u> - 43 - 2021

**NAME OF APPLICANT:**Twosome Partners Mark Pirtle AGENT: Lose Design Mike Wrye **GENERAL INFORMATION TAX PLAT:** 018 **PARCEL(S):** 019.03 ACREAGE TO BE REZONED: 14.02 **PRESENT ZONING:** <u>C-5</u> **PROPOSED ZONING:** C-2 **EXTENSION OF ZONING CLASSIFICATION:** YES Property located southeast of the Tiny Town Rd. & Needmore Rd. intersection. **PROPERTY LOCATION: CITY COUNCIL WARD: 8 COUNTY COMMISSION DISTRICT:** 17 **CIVIL DISTRICT: 2 DESCRIPTION OF PROPERTY:** A tract previously cleared for development,