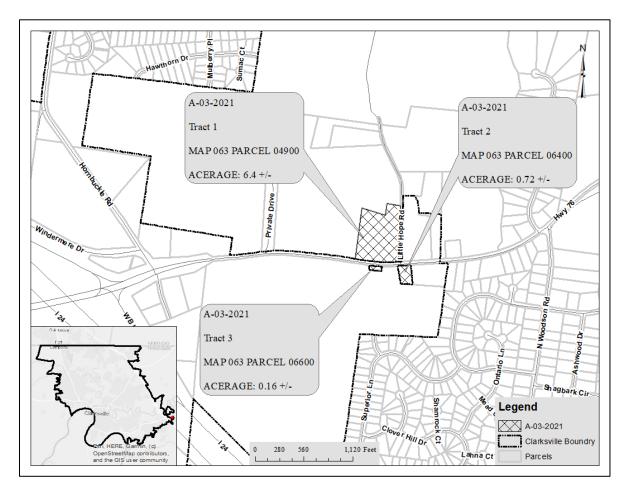

PLANNING COMMISSION PUBLIC HEARING

1. **RESOLUTION 20-2021-22** Annexing territory along Highway 76 and Little Hope Road

2. **RESOLUTION 21-2021-22** Approving a Plan of Service for annexed territory along Highway 76 and Little Hope Road

**3. ORDINANCE 31-2021-22** Amending The Official Code Of The City Of Clarksville Reapportioning The City Of Clarksville For The Purpose Of Electing Persons For The Office Of City Council Member [Annexed Territory Along Hwy 76 And Little Hope Road]