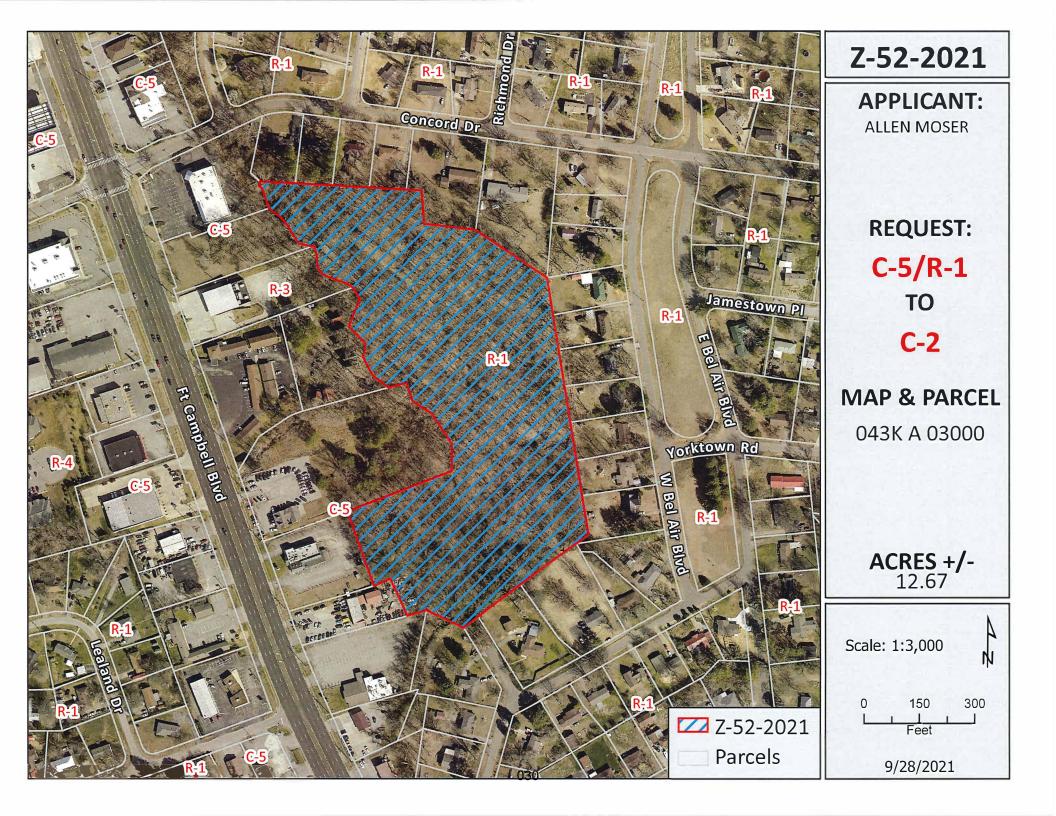

9. **ORDINANCE 36-2021-22** (First Reading) Amending the Zoning Ordinance and Map of the City of Clarksville, application of Allen Moser for Zone Change on property located at the intersection of Ft. Campbell Blvd. and W. Bel Air Blvd. from C-5 Highway & Arterial Commercial District/R-1 Single Family Residential District to C-2 General Commercial District. *RPC: Approval/Approval* 

#### STAFF RECOMMENDATION: APPROVAL PLANNING COMMISSION RECOMMENDATION: APPROVAL

\*\*\*\*\*\*\*

1

CITY ORD. #: 36-2021-22 RPC CASE NUMBER: Z-52-2021

Applicant: ALLEN MOSER

Location:Property located east of Ft. Campbell Blvd., South of Concord Dr., West & North of W. Bel Air Blvd.,Ward #:2

Request: C-5 Highway & Arterial Commercial District / R-1 Single-Family Residential District to

C-2 General Commercial District