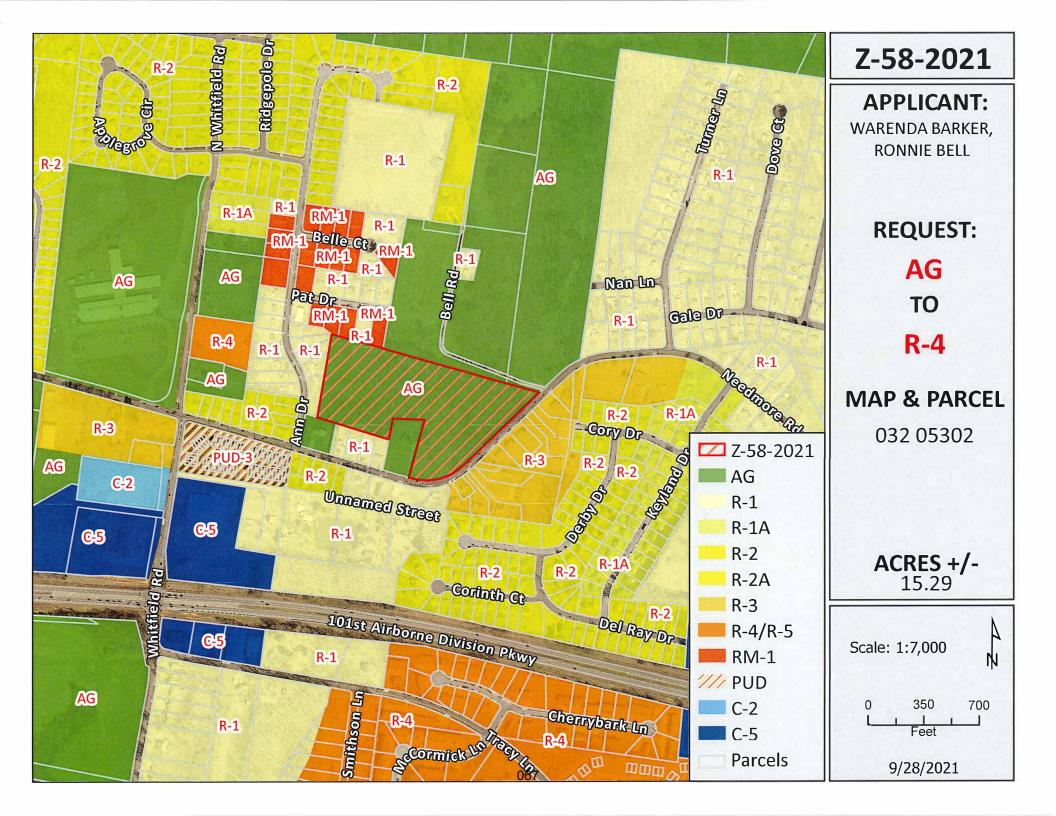

### 

CITY ORD. #: 41-2021-22 RPC CASE NUMBER: Z-58-2021

Applicant: WARENDA BARKER, RONNIE BELL, DEBRA WHITLOCK,, FERGUSON BELL, FREDA

- O'NEAL CLARKSVILLE, TN 37040, 37040, 37043, 37040, 37042
- Agent: Landmark Partnership Calvin Ligon

Location: Property fronting on the north frontage of the Needmore Rd. 300 +/- feet south of the Needmore Rd. & Bell Rd. intersection

Ward #: 9

Request: AG Agricultural District

to

R-4 Multiple-Family Residential District

### STAFF RECOMMENDATION: APPROVAL

### PLANNING COMMISSION RECOMMENDATION: APPROVAL