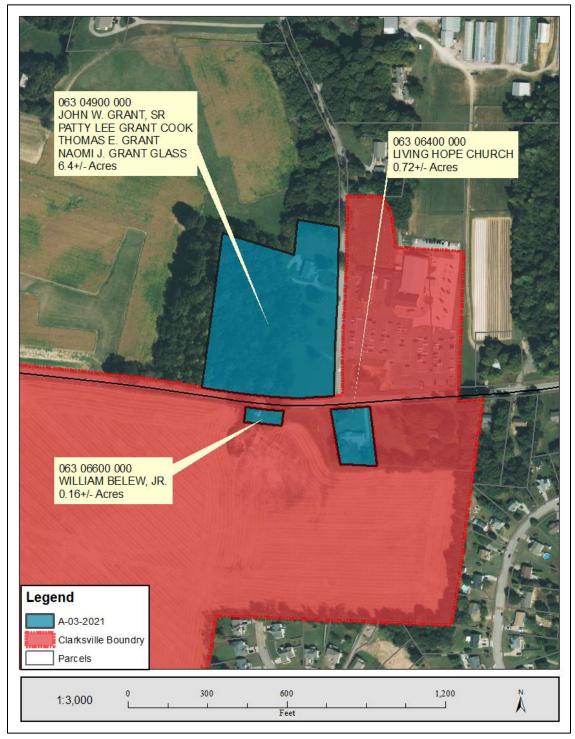

PLANNING COMMISSION PUBLIC HEARING

1. **RESOLUTION 20-2021-22** Annexing territory along Highway 76 and Little Hope Road

2. **RESOLUTION 21-2021-22** Approving a Plan of Service for annexed territory along Highway 76 and Little Hope Road

**3. ORDINANCE 31-2021-22** Amending The Official Code Of The City Of Clarksville Reapportioning The City Of Clarksville For The Purpose Of Electing Persons For The Office Of City Council Member [Annexed Territory Along Hwy 76 And Little Hope Road]