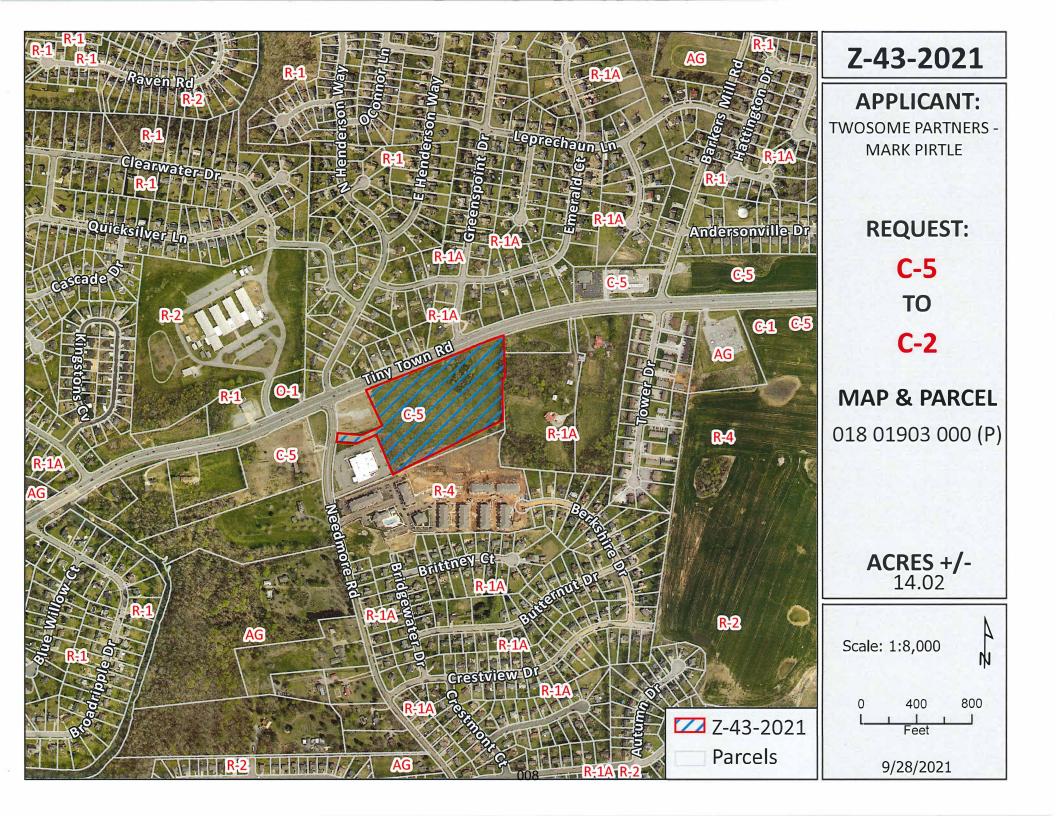

6. **ORDINANCE 33-2021-22** (First Reading) Amending the Zoning Ordinance and Map of the City of Clarksville, application of Twosome Partners Mark Pirtle, Lose Design Mike Wrye - Agent for Zone Change on property located at the intersection of Tiny Town Rd. and Needmore Rd. from C-5 Highway & Aterterial Commercial District to C-2 General Commercial District. *RPC: Approval/Approval* 

CITY ORD. #: 33-2021-22 RPC CASE NUMBER: Z-43-2021 Applicant: TWOSOME PARTNERS MARK PIRTLE Agent: Lose Design Mike Wrye Location: Property located southeast of the Tiny Town Rd. & Needmore Rd. intersection. Ward #: 8 Request: C-5 Highway & Arterial Commercial District to C-2 General Commercial District STAFF RECOMMENDATION: APPROVAL PLANNING COMMISSION RECOMMENDATION: APPROVAL CITY ORD. #: 34-2021-22 RPC CASE NUMBER: Z-49-2021 WILLIAM REVELL Applicant: Suresh Burle Agent: Property fronting on the south frontage of Tiny Town Rd., 775 +/- feet west of the Tiny Town Rd. & Location: Allen Rd. intersection. Ward #: 5 Request: AG Agricultural District to C-5 Highway & Arterial Commercial District / R-4 Multiple-Family Residential District STAFF RECOMMENDATION: APPROVAL PLANNING COMMISSION RECOMMENDATION: APPROVAL CITY ORD. #: 35-2021-22 RPC CASE NUMBER: Z-51-2021 MILAM FAMILY, LLC JAMIE MILAM Applicant: Agent: Allen Moser Location: Property fronting on the south frontage of Old Ashland City Rd., 80 +/- feet east of the Golf Club Ln. & Old Ashland City Rd. intersection.

STAFF RECOMMENDATION: APPROVAL

PLANNING COMMISSION RECOMMENDATION: APPROVAL

\*\*\*\*\*\*\*

**CASE NUMBER:** <u>Z</u> - 43 - 2021

**NAME OF APPLICANT:**Twosome Partners Mark Pirtle AGENT: Lose Design Mike Wrye **GENERAL INFORMATION TAX PLAT:** 018 **PARCEL(S):** 019.03 ACREAGE TO BE REZONED: 14.02 **PRESENT ZONING:** <u>C-5</u> **PROPOSED ZONING:** C-2 **EXTENSION OF ZONING CLASSIFICATION:** YES Property located southeast of the Tiny Town Rd. & Needmore Rd. intersection. **PROPERTY LOCATION: CITY COUNCIL WARD: 8 COUNTY COMMISSION DISTRICT:** 17 **CIVIL DISTRICT: 2 DESCRIPTION OF PROPERTY:** A tract previously cleared for development,

APPLICANT'S STATEMENT This zoning will allow us to use some of the frontage for commercial development while FOR PROPOSED USE: still using the back for multifamily development

GROWTH PLAN AREA: <u>CITY</u> PLANNING AREA: Trenton

#### **MEETING DATE** 9/28/2021 CASE NUMBER: Ζ 43 2021 **APPLICANT: Twosome Partners** Mark Pirtle PRESENT ZONING C-5 PROPOSED ZONING C-2 TAX PLAT # 018 **PARCEL** 019.03 Property located southeast of the Tiny Town Rd. & Needmore Rd. intersection. GEN. LOCATION \*\*\*\*\*\*\* **PUBLIC COMMENTS**