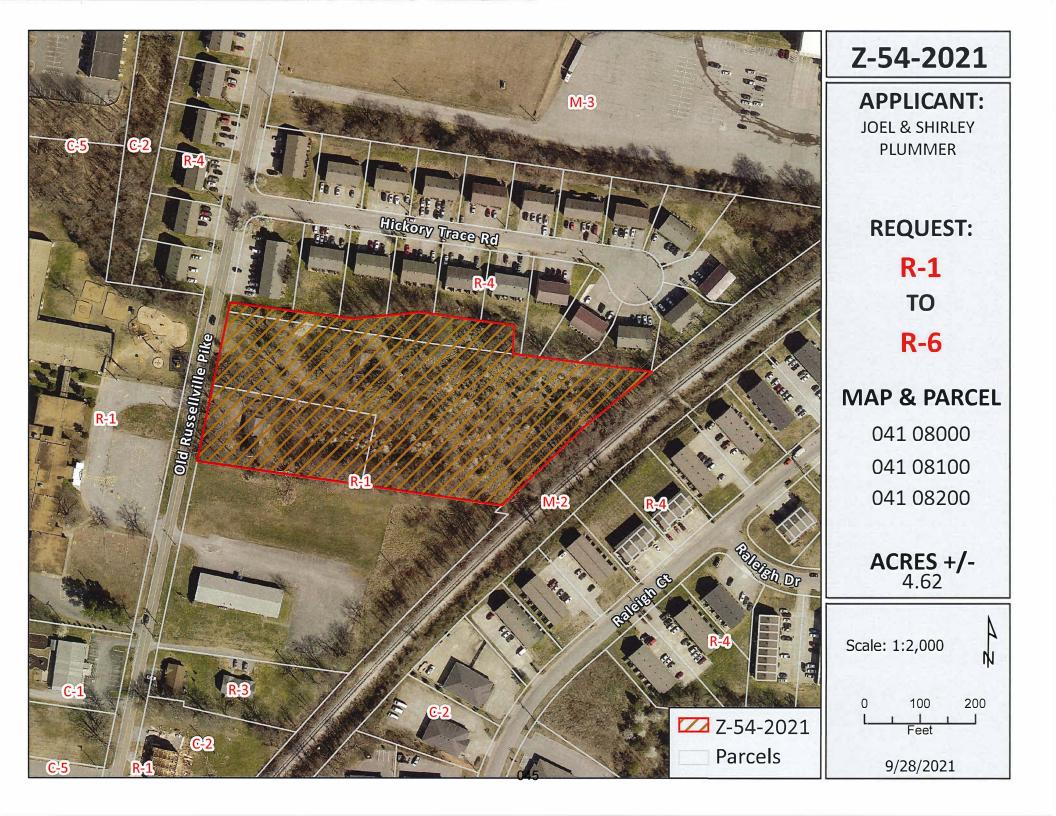

#### \*\*\*\*\*\*\*\*\*\*\*\*

CITY ORD. #: 38-2021-22 RPC CASE NUMBER: Z-54-2021

Applicant: JOEL & SHIRLEY PLUMMER

Agent: Chris Blackwell

12

Location: Three properties fronting on the east frontage of Old Russellville Pike, 320 +/- feet south of the Old

Russellville Pike & Hickory Trace Rd. intersection.

Ward #:

Request: R-1 Single-Family Residential District

to

R-6 Single-Family Residential District

### STAFF RECOMMENDATION: APPROVAL

PLANNING COMMISSION RECOMMENDATION: APPROVAL

\*\*\*\*\*\*\*\*\*\*\*\*\*\*\*\*\*

CITY ORD. #: 39-2021-22 RPC CASE NUMBER: Z-55-2021 Applicant: POWERS & ATKINS, LLC

Location: Property located on the east frontage of Richardson St. 190 +/- feet south of the Richardson st. & Crossland Ave, intersection.