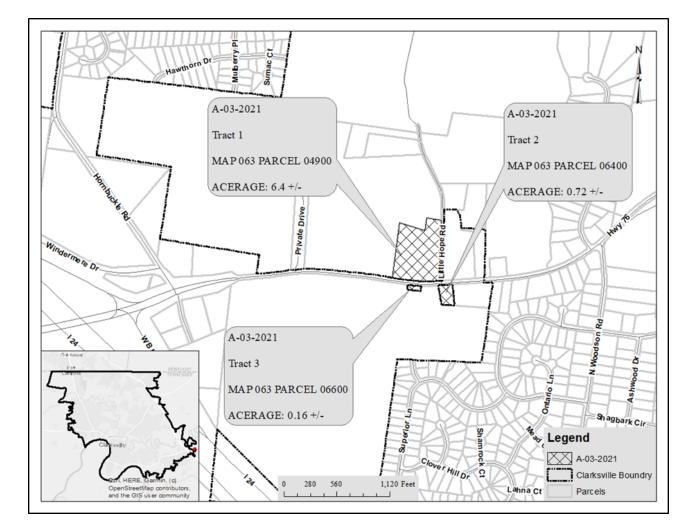

PLANNING COMMISSION PUBLIC HEARING

1. **RESOLUTION 20-2021-22** Annexing territory along Highway 76 and Little Hope Road

2. **RESOLUTION 21-2021-22** Approving a Plan of Service for annexed territory along Highway 76 and Little Hope Road

**3. ORDINANCE 31-2021-22** Amending The Official Code Of The City Of Clarksville Reapportioning The City Of Clarksville For The Purpose Of Electing Persons For The Office Of City Council Member [Annexed Territory Along Hwy 76 And Little Hope Road]