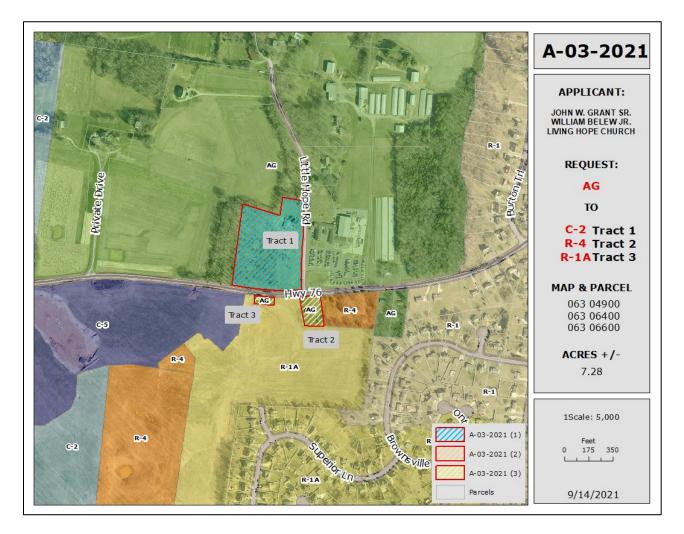

PLANNING COMMISSION PUBLIC HEARING

1. **RESOLUTION 20-2021-22** Annexing territory along Highway 76 and Little Hope Road

2. **RESOLUTION 21-2021-22** Approving a Plan of Service for annexed territory along Highway 76 and Little Hope Road

**3. ORDINANCE 31-2021-22** Amending The Official Code Of The City Of Clarksville Reapportioning The City Of Clarksville For The Purpose Of Electing Persons For The Office Of City Council Member [Annexed Territory Along Hwy 76 And Little Hope Road]