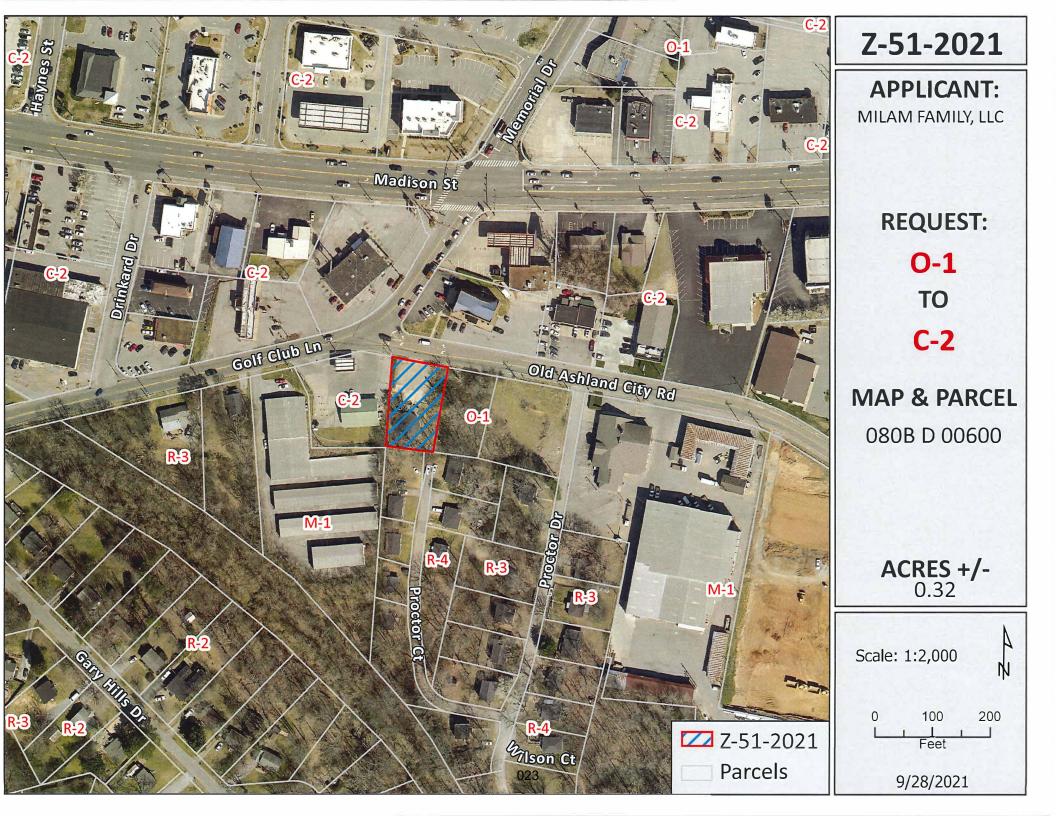

 PROPERTY LOCATION:
 Property fronting on the south frontage of Old Ashland City Rd., 80 +/- feet east of the Golf Club Ln. & Old Ashland City Rd. intersection.

### CITY COUNCIL WARD: 7 COUNTY COMMISSION DISTRICT: 20 CIVIL DISTRICT: <u>12</u>

**DESCRIPTION OF PROPERTY:** Existing structure that appears to be an office with associated parking.

 APPLICANT'S STATEMENT
 Extension of existing zoning classification consistent with the land use plan. Medical