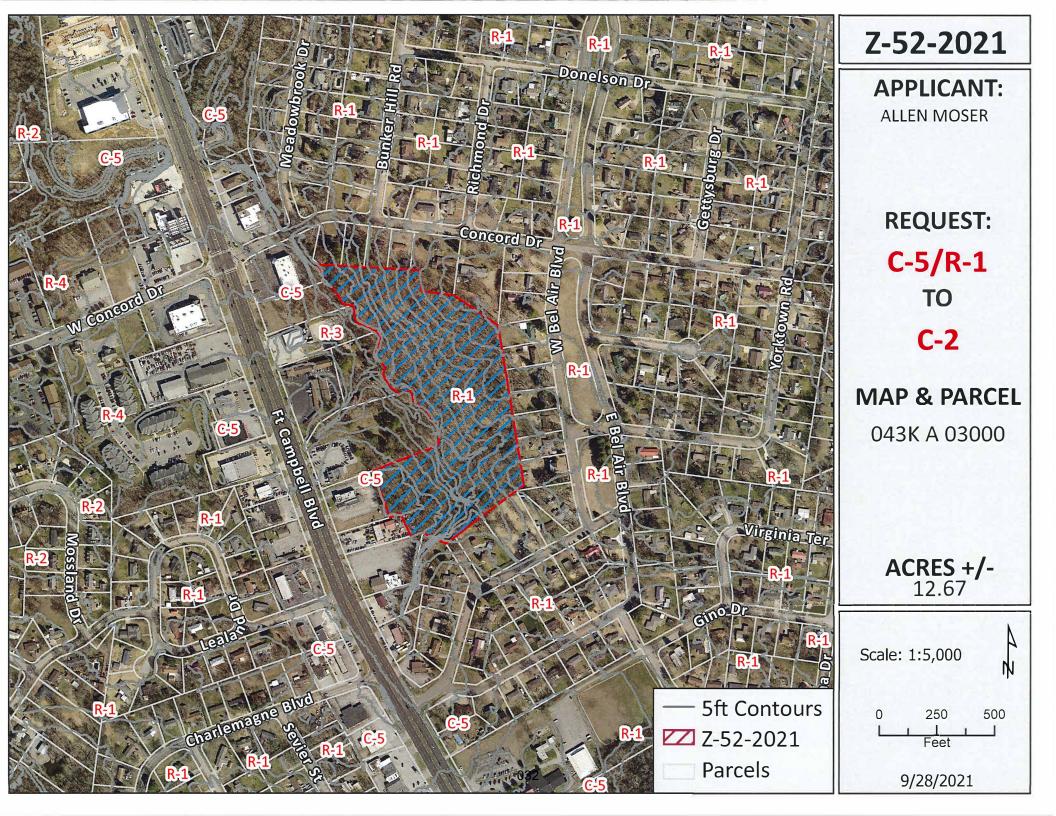

9. **ORDINANCE 36-2021-22** (First Reading) Amending the Zoning Ordinance and Map of the City of Clarksville, application of Allen Moser for Zone Change on property located at the intersection of Ft. Campbell Blvd. and W. Bel Air Blvd. from C-5 Highway & Arterial Commercial District/R-1 Single Family Residential District to C-2 General Commercial District. *RPC: Approval/Approval* 

#### STAFF RECOMMENDATION: APPROVAL PLANNING COMMISSION RECOMMENDATION: APPROVAL

\*\*\*\*\*\*\*

1

CITY ORD. #: 36-2021-22 RPC CASE NUMBER: Z-52-2021

Applicant: ALLEN MOSER

Location:Property located east of Ft. Campbell Blvd., South of Concord Dr., West & North of W. Bel Air Blvd.,Ward #:2

Request: C-5 Highway & Arterial Commercial District / R-1 Single-Family Residential District to

C-2 General Commercial District