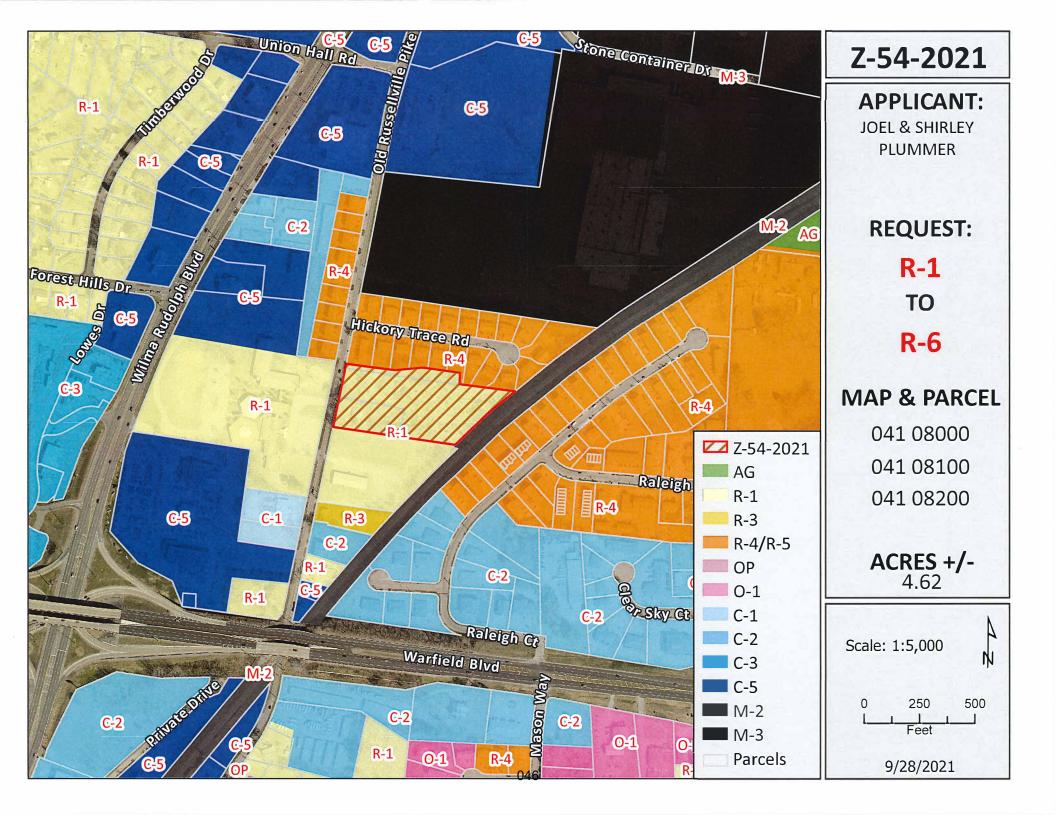

#### \*\*\*\*\*\*\*\*\*\*\*\*

CITY ORD. #: 38-2021-22 RPC CASE NUMBER: Z-54-2021

Applicant: JOEL & SHIRLEY PLUMMER

Agent: Chris Blackwell

12

Location: Three properties fronting on the east frontage of Old Russellville Pike, 320 +/- feet south of the Old

Russellville Pike & Hickory Trace Rd. intersection.

Ward #:

Request: R-1 Single-Family Residential District

to

R-6 Single-Family Residential District

### STAFF RECOMMENDATION: APPROVAL

PLANNING COMMISSION RECOMMENDATION: APPROVAL

\*\*\*\*\*\*\*\*\*\*\*\*\*\*\*\*\*

CITY ORD. #: 39-2021-22 RPC CASE NUMBER: Z-55-2021 Applicant: POWERS & ATKINS, LLC

Location: Property located on the east frontage of Richardson St. 190 +/- feet south of the Richardson st. & Crossland Ave, intersection.