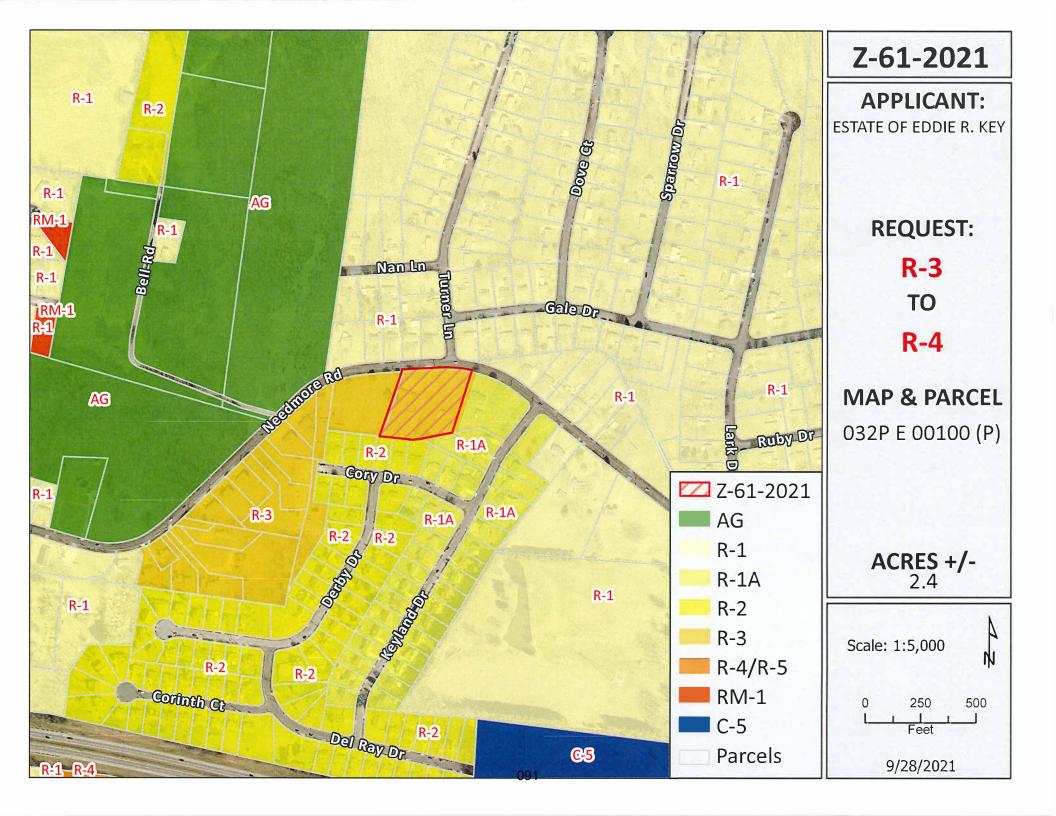

17. **ORDINANCE 44-2021-22** (First Reading) Amending the Zoning Ordinance and Map of the City of Clarksville, application of the Estate Of Eddie R. Key Glenda Griswold, Hal Matthews Crye- Leike Realtors Inc. - Agent for Zone Change on property located at the intersection of Needmore Rd. and Turner Ln. from R-3 Three Family Residential District to R-4 Multiple Family Residential District. *RPC: Approval/Approval* 

Location: Property fronting on the south frontage of Needmore Rd., south of the Needmore Rd. & Turner Ln. intersection.

Ward #: 11

Request:

R-3 Three Family Residential District

to

R-4 Multiple-Family Residential District