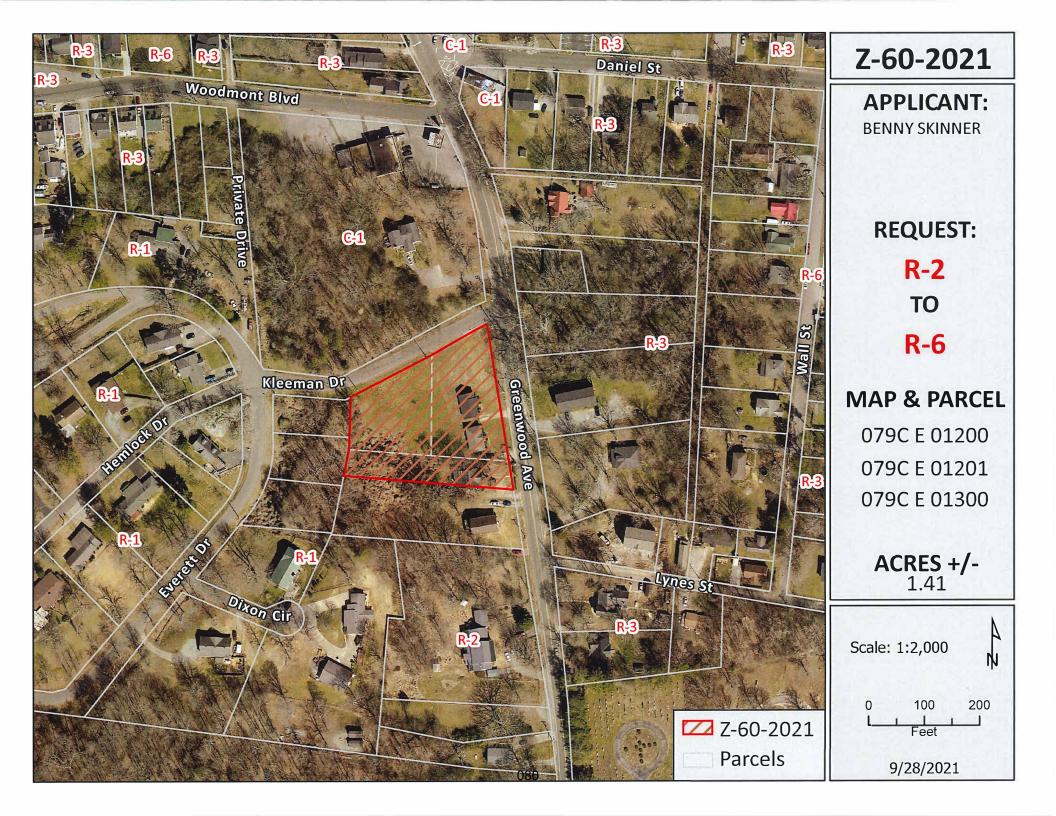

16. **ORDINANCE 43-2021-22** (First Reading) Amending the Zoning Ordinance and Map of the City of Clarksville, application of Benny Skinner for Zone Change on property located at the intersection of Greenwood Ave. and Kleeman Dr.. from R-2 Single Family Residential District to R-6 Single Family Residential District. *RPC: Approval/Approval* 

### STAFF RECOMMENDATION: APPROVAL

PLANNING COMMISSION RECOMMENDATION: APPROVAL

CITY ORD. #: 43-2021-22 RPC CASE NUMBER: Z-60-2021 Applicant: BENNY SKINNER

Agent:

Location: Property located at the southwest corner of the Greenwood Ave. & Kleeman Dr. intersection.

- Ward #:
- Request: R-2 Single-Family Residential District
  - to

6

R-6 Single-Family Residential District