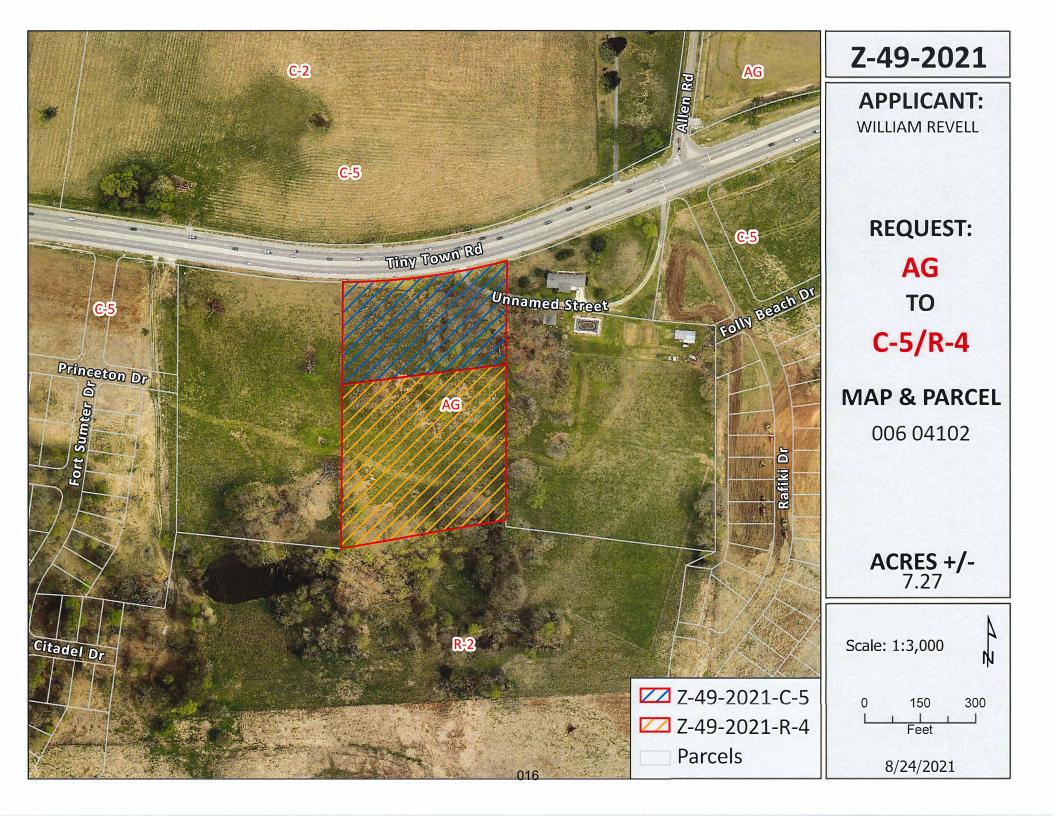

None received as of 4:30 P.M. on 9/27/2021 (A.L.)

**RPC MEETING DATE:** <u>9/28/2021</u>

**CASE NUMBER:** <u>Z</u> - 49 - 2021

NAME OF APPLICANT: William Revell

AGENT: Suresh Burle

| GENERAL INFORMATION                    |                                                                                                                                    |  |  |  |
|----------------------------------------|------------------------------------------------------------------------------------------------------------------------------------|--|--|--|
| TAX PLAT:                              | <u>006</u> <b>PARCEL(S):</b> <u>041.02</u>                                                                                         |  |  |  |
| ACREAGE TO BE REZONED:                 | <u>7.27</u>                                                                                                                        |  |  |  |
| <b>PRESENT ZONING:</b>                 | AG                                                                                                                                 |  |  |  |
| <b>PROPOSED ZONING:</b>                | <u>C-5</u> <u>R-4</u>                                                                                                              |  |  |  |
| EXTENSION OF ZONING<br>CLASSIFICATION: | <u>NO</u>                                                                                                                          |  |  |  |
| <b>PROPERTY LOCATION:</b>              | <u>Property fronting on the south frontage of Tiny Town Rd.</u> , 775 +/- feet west of the Tiny Town Rd. & Allen Rd. intersection. |  |  |  |
| <b>CITY COUNCIL WARD:</b> 5            | <b>COUNTY COMMISSION DISTRICT:</b> 9 <b>CIVIL DISTRICT:</b> <u>3</u>                                                               |  |  |  |
| <b>DESCRIPTION OF PROPERTY</b>         | Semi-wooded tract with mild slope.                                                                                                 |  |  |  |

APPLICANT'S STATEMENT For commercial and multi family development FOR PROPOSED USE:

GROWTH PLAN AREA: <u>CITY</u> PLANNING AREA: Airport

**PREVIOUS ZONING HISTORY:** 

### **INFRASTRUCTURE:**

WATER SOURCE: CITY

**SEWER SOURCE:** <u>CITY</u>

STREET/ROAD ACCESSIBILITY: <u>Tiny Town Rd.</u>

**DRAINAGE COMMENTS:** 

| <b>RESIDENTIAL DEVELOPMENT</b> | APPLICANT'S ESTIMATES HISTORICAL ESTIMATES |
|--------------------------------|--------------------------------------------|
| LOTS/UNITS:                    | 57                                         |
| POPULATION:                    | 154                                        |
|                                |                                            |

### APPLICABLE LAND USE PLAN

<u>Airport Planning Area: This Planning area is centered around John H. Outlaw Field. The major north-south axis roads are</u> <u>Ft. Campbell Blvd.</u>, Tobacco Rd. and Peachers Mill Rd.. Tiny Town Rd. serves as the major east-west connector here. The planning area has vast amounts of open space that has a long history of agricultural and woodland uses.

4.

| CASE NUMBER:                           | Ζ      | 49        | 2021 | <b>MEETING DATE</b> 9/28/2021                                                      |
|----------------------------------------|--------|-----------|------|------------------------------------------------------------------------------------|
| APPLICANT:                             | Willia | am Revell |      |                                                                                    |
| PRESENT ZONI                           | NG     | AG        |      | PROPOSED ZONING C-5                                                                |
| TAX PLAT #                             | 00     | )6        |      | <b>PARCEL</b> 041.02                                                               |
| GEN. LOCATION                          |        | · ·       | -    | the south frontage of Tiny Town Rd., 775 +/- feet west of the en Rd. intersection. |
| ************************************** |        |           |      |                                                                                    |
|                                        |        |           |      |                                                                                    |