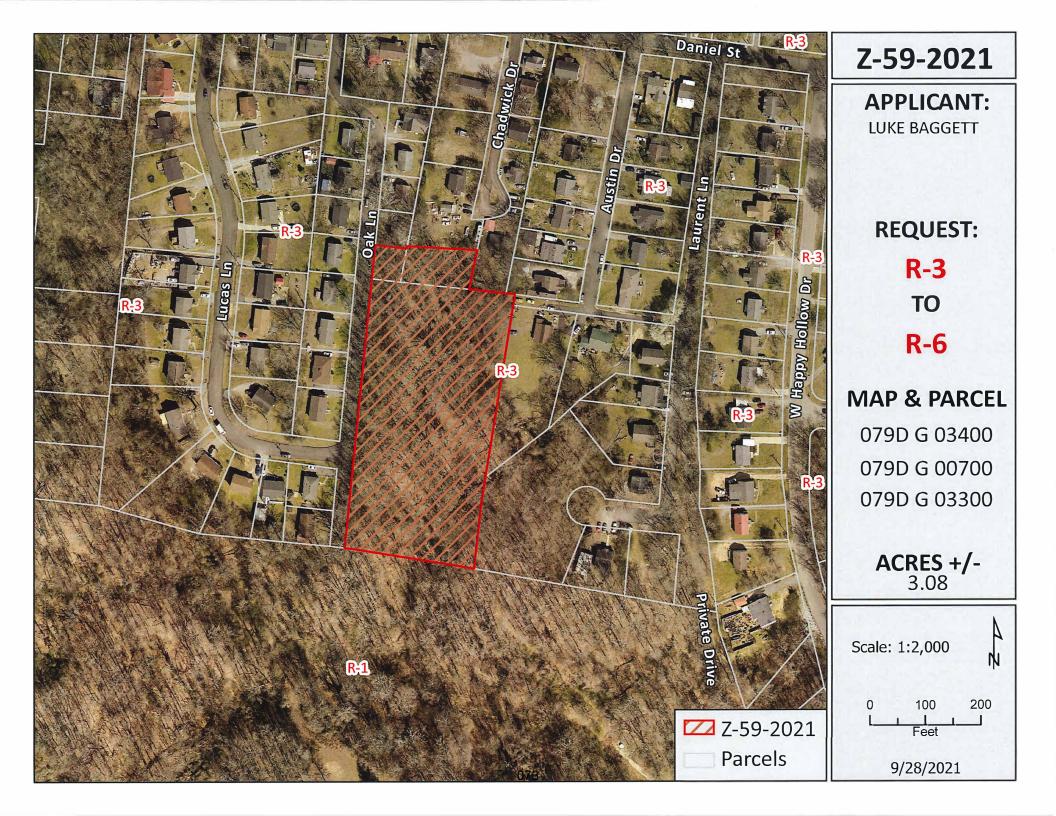

15. **ORDINANCE 42-2021-22** (First Reading) Amending the Zoning Ordinance and Map of the City of Clarksville, application of Luke Baggett, Syd Hedric - Agent for Zone Change on property located at the intersection of Oak Ln. and Lucas Ln. from R-3 Three Family Residential District to R-6 Single Family Residential District. *RPC: Approval/Approval* 

### \*\*\*\*\*\*\*\*\*\*\*\*\*\*\*\*\*

CITY ORD. #: 42-2021-22 RPC CASE NUMBER: Z-59-2021

Applicant: LUKE BAGGETT

7

Agent: Syd Hedrick

Location: Property fronting on the east frontage of Oak Ln., east of the Oak Ln. & Lucas Ln. intersection.

- Ward #:
- Request: R-3 Three Family Residential District
  - to

R-6 Single-Family Residential District