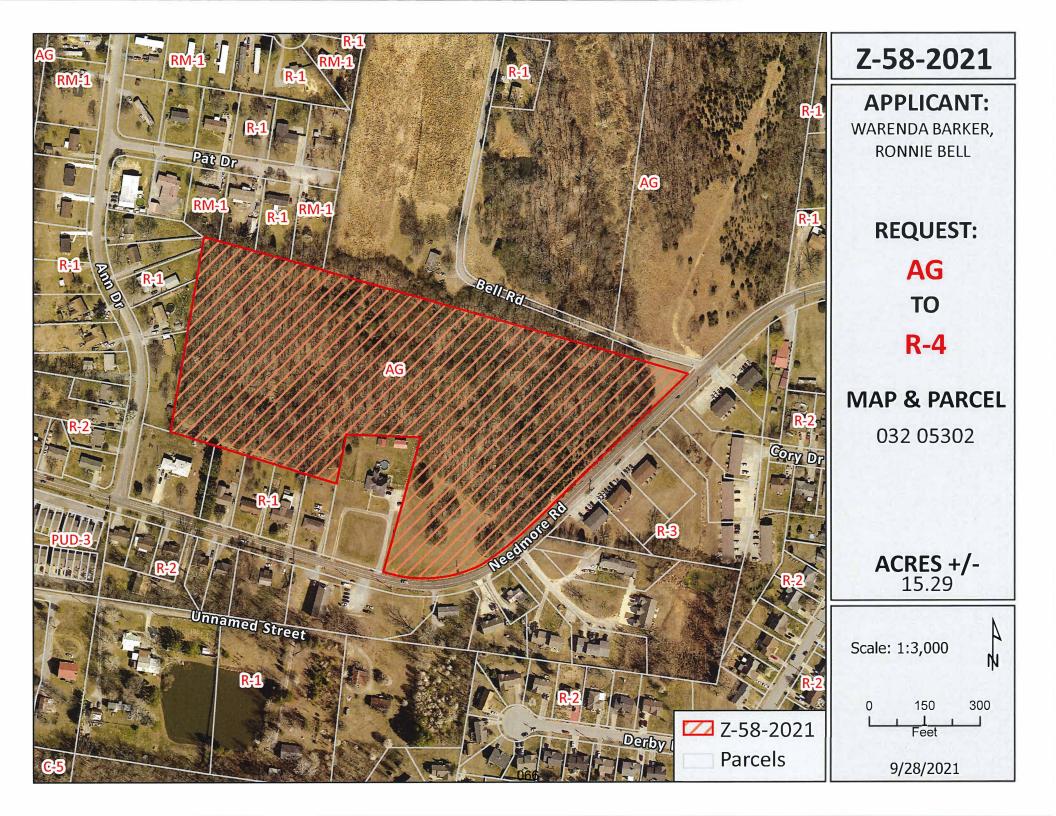

### 

CITY ORD. #: 41-2021-22 RPC CASE NUMBER: Z-58-2021

Applicant: WARENDA BARKER, RONNIE BELL, DEBRA WHITLOCK,, FERGUSON BELL, FREDA

- O'NEAL CLARKSVILLE, TN 37040, 37040, 37043, 37040, 37042
- Agent: Landmark Partnership Calvin Ligon

Location: Property fronting on the north frontage of the Needmore Rd. 300 +/- feet south of the Needmore Rd. & Bell Rd. intersection

Ward #: 9

Request: AG Agricultural District

to

R-4 Multiple-Family Residential District

### STAFF RECOMMENDATION: APPROVAL

### PLANNING COMMISSION RECOMMENDATION: APPROVAL