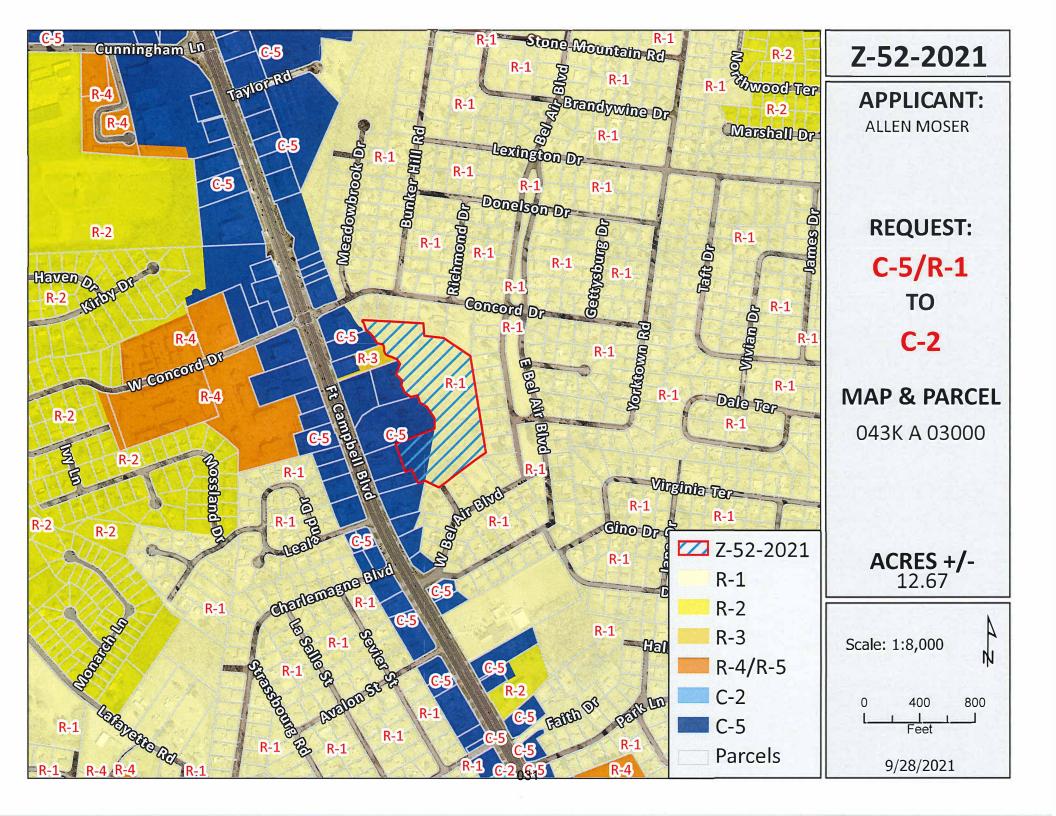

9. **ORDINANCE 36-2021-22** (First Reading) Amending the Zoning Ordinance and Map of the City of Clarksville, application of Allen Moser for Zone Change on property located at the intersection of Ft. Campbell Blvd. and W. Bel Air Blvd. from C-5 Highway & Arterial Commercial District/R-1 Single Family Residential District to C-2 General Commercial District. *RPC: Approval/Approval* 

#### STAFF RECOMMENDATION: APPROVAL PLANNING COMMISSION RECOMMENDATION: APPROVAL

\*\*\*\*\*\*\*

1

CITY ORD. #: 36-2021-22 RPC CASE NUMBER: Z-52-2021

Applicant: ALLEN MOSER

Location:Property located east of Ft. Campbell Blvd., South of Concord Dr., West & North of W. Bel Air Blvd.,Ward #:2

Request: C-5 Highway & Arterial Commercial District / R-1 Single-Family Residential District to

C-2 General Commercial District