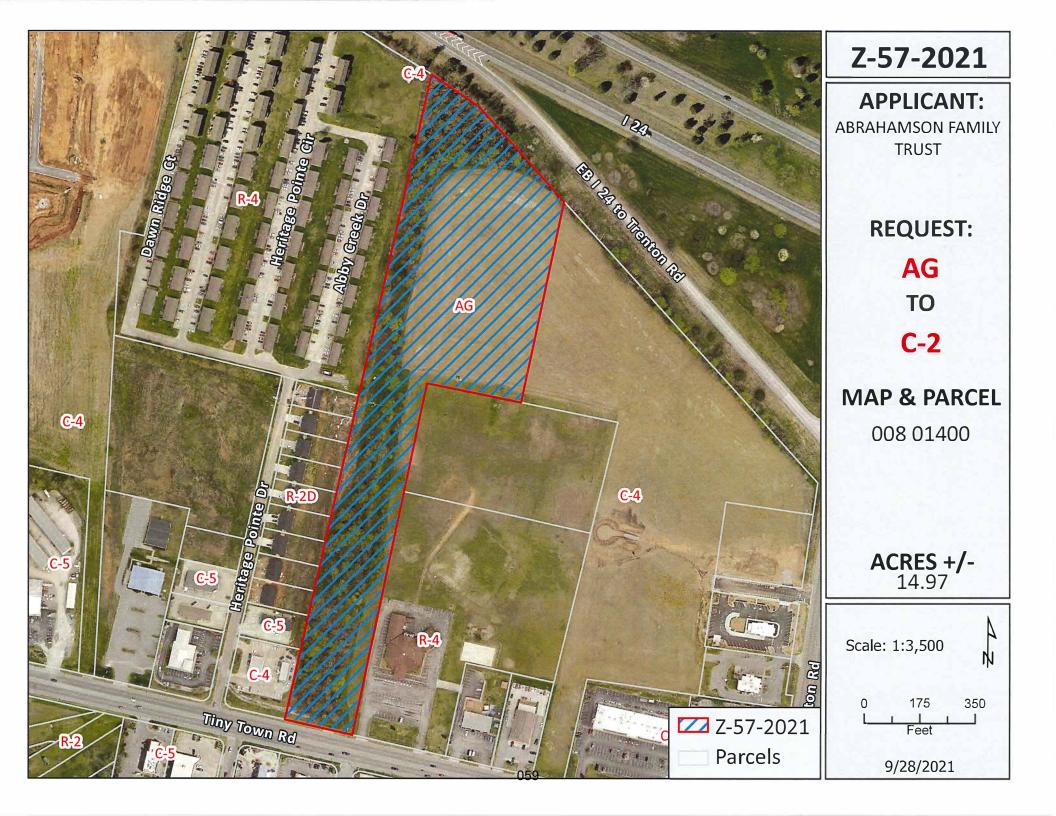

13. **ORDINANCE 40-2021-22** (First Reading) Amending the Zoning Ordinance and Map of the City of Clarksville, application of Abrahamson Family Trust, Wayne Wilkinson - Agent for Zone Change on property located at the intersection of Tiny Town Rd. and Heritage Pointe Dr. from AG Agricultural District to C-2 General Commercial District. *RPC: Approval/Approval* 

### PLANNING COMMISSION RECOMMENDATION: APPROVAL

\*\*\*\*\*\*\*\*\*\*\*\*\*\*\*\*

CITY ORD. #: 40-2021-22 RPC CASE NUMBER: Z-57-2021

Applicant: ABRAHAMSON FAMILY TRUST

Agent: Wayne Wilkinson

8

Location: Property fronting on the north frontage of Tiny Town Rd., 305 +/- feet east of the Tiny Town Rd. & Heritage Pointe Dr. intersection.

Ward #:

Request:

AG Agricultural District

to

C-2 General Commercial District