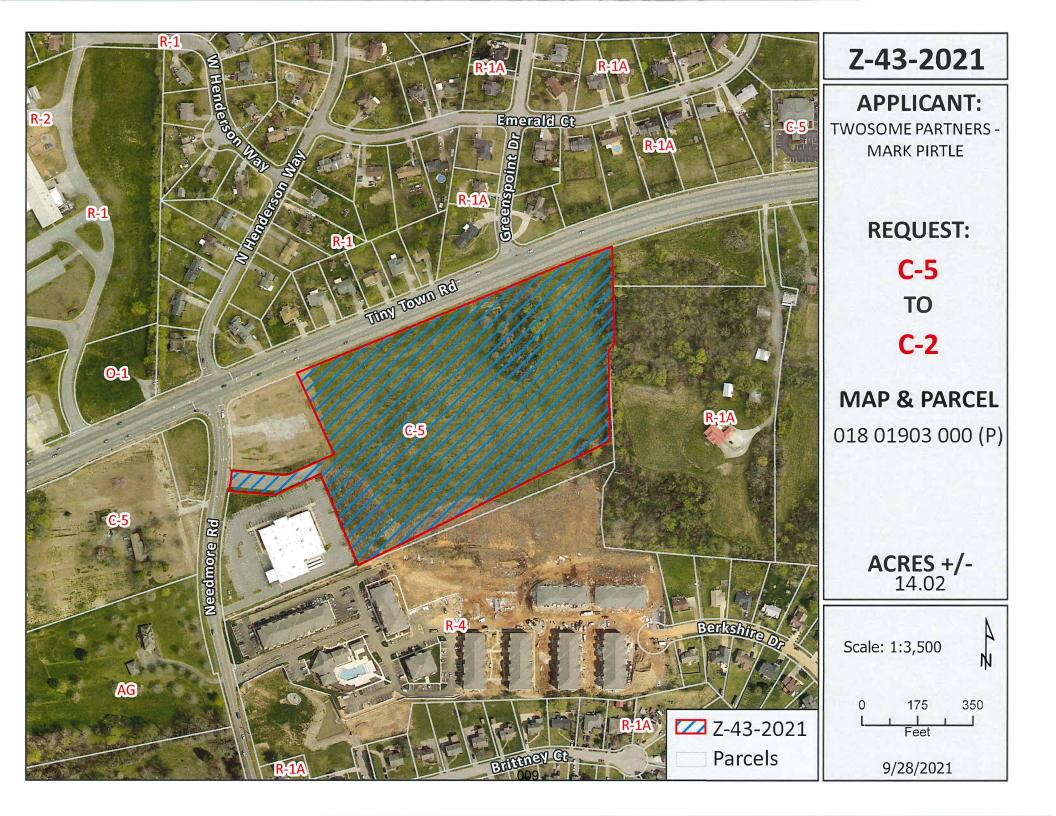

6. **ORDINANCE 33-2021-22** (First Reading) Amending the Zoning Ordinance and Map of the City of Clarksville, application of Twosome Partners Mark Pirtle, Lose Design Mike Wrye - Agent for Zone Change on property located at the intersection of Tiny Town Rd. and Needmore Rd. from C-5 Highway & Aterterial Commercial District to C-2 General Commercial District. *RPC: Approval/Approval* 

CITY ORD. #: 33-2021-22 RPC CASE NUMBER: Z-43-2021 Applicant: TWOSOME PARTNERS MARK PIRTLE Agent: Lose Design Mike Wrye Location: Property located southeast of the Tiny Town Rd. & Needmore Rd. intersection. Ward #: 8 Request: C-5 Highway & Arterial Commercial District to C-2 General Commercial District STAFF RECOMMENDATION: APPROVAL PLANNING COMMISSION RECOMMENDATION: APPROVAL CITY ORD. #: 34-2021-22 RPC CASE NUMBER: Z-49-2021 WILLIAM REVELL Applicant: Suresh Burle Agent: Property fronting on the south frontage of Tiny Town Rd., 775 +/- feet west of the Tiny Town Rd. & Location: Allen Rd. intersection. Ward #: 5 Request: AG Agricultural District to C-5 Highway & Arterial Commercial District / R-4 Multiple-Family Residential District STAFF RECOMMENDATION: APPROVAL PLANNING COMMISSION RECOMMENDATION: APPROVAL CITY ORD. #: 35-2021-22 RPC CASE NUMBER: Z-51-2021 MILAM FAMILY, LLC JAMIE MILAM Applicant: Agent: Allen Moser Location: Property fronting on the south frontage of Old Ashland City Rd., 80 +/- feet east of the Golf Club Ln. & Old Ashland City Rd. intersection.

STAFF RECOMMENDATION: APPROVAL

PLANNING COMMISSION RECOMMENDATION: APPROVAL

\*\*\*\*\*\*\*

**CASE NUMBER:** <u>Z</u> - 43 - 2021

**NAME OF APPLICANT:**Twosome Partners Mark Pirtle AGENT: Lose Design Mike Wrye **GENERAL INFORMATION TAX PLAT:** 018 **PARCEL(S):** 019.03 ACREAGE TO BE REZONED: 14.02 **PRESENT ZONING:** <u>C-5</u> **PROPOSED ZONING:** C-2 **EXTENSION OF ZONING CLASSIFICATION:** YES Property located southeast of the Tiny Town Rd. & Needmore Rd. intersection. **PROPERTY LOCATION: CITY COUNCIL WARD: 8 COUNTY COMMISSION DISTRICT:** 17 **CIVIL DISTRICT: 2 DESCRIPTION OF PROPERTY:** A tract previously cleared for development,

APPLICANT'S STATEMENT This zoning will allow us to use some of the frontage for commercial development while FOR PROPOSED USE: still using the back for multifamily development

GROWTH PLAN AREA: <u>CITY</u> PLANNING AREA: Trenton

#### **MEETING DATE** 9/28/2021 CASE NUMBER: Ζ 43 2021 **APPLICANT: Twosome Partners** Mark Pirtle PRESENT ZONING C-5 PROPOSED ZONING C-2 TAX PLAT # 018 **PARCEL** 019.03 Property located southeast of the Tiny Town Rd. & Needmore Rd. intersection. GEN. LOCATION \*\*\*\*\*\*\* **PUBLIC COMMENTS**