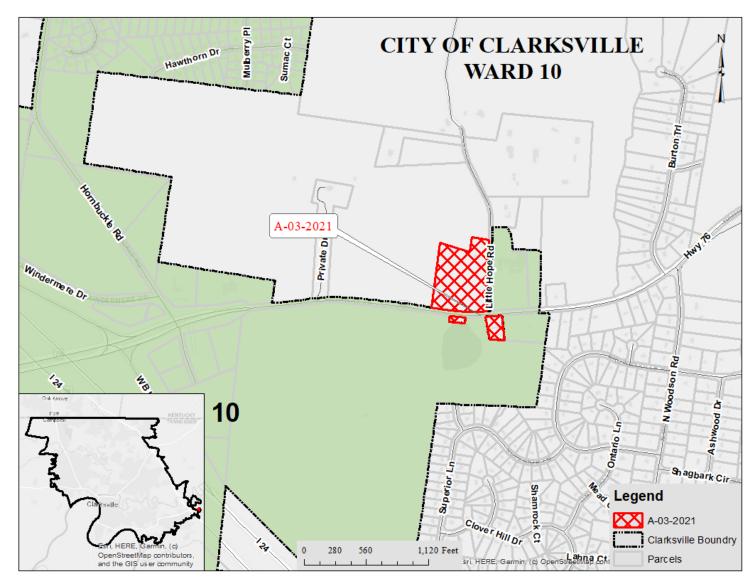

PLANNING COMMISSION PUBLIC HEARING

1. **RESOLUTION 20-2021-22** Annexing territory along Highway 76 and Little Hope Road

2. **RESOLUTION 21-2021-22** Approving a Plan of Service for annexed territory along Highway 76 and Little Hope Road

**3. ORDINANCE 31-2021-22** Amending The Official Code Of The City Of Clarksville Reapportioning The City Of Clarksville For The Purpose Of Electing Persons For The Office Of City Council Member [Annexed Territory Along Hwy 76 And Little Hope Road]