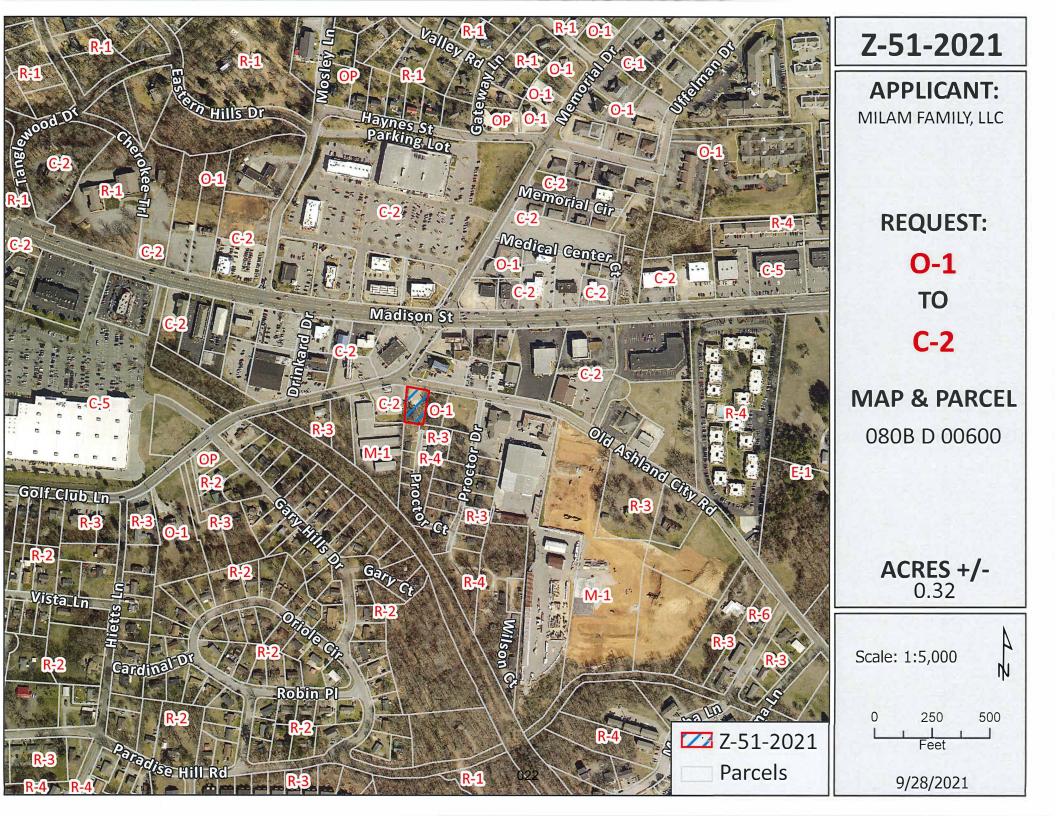

None received as of 4:30 P.M. on 9/27/2021 (A.L.)

RPC MEETING DATE: 09/28/2021

**CASE NUMBER:** <u>Z</u> - <u>51</u> - <u>2021</u>

NAME OF <u>APPLICANT: Milam Family, LLC</u> Jamie Milam

AGENT: Allen Moser

# **GENERAL INFORMATION**

**TAX PLAT:** <u>080B</u>

**PARCEL(S):** <u>D 006.00</u>

ACREAGE TO BE REZONED: .32

PRESENT ZONING: <u>O-1</u>

**PROPOSED ZONING:** <u>C-2</u>

EXTENSION OF ZONING CLASSIFICATION: <u>YES</u>

 PROPERTY LOCATION:
 Property fronting on the south frontage of Old Ashland City Rd., 80 +/- feet east of the Golf Club Ln. & Old Ashland City Rd. intersection.

### CITY COUNCIL WARD: 7 COUNTY COMMISSION DISTRICT: 20 CIVIL DISTRICT: <u>12</u>

**DESCRIPTION OF PROPERTY:** Existing structure that appears to be an office with associated parking.

 APPLICANT'S STATEMENT
 Extension of existing zoning classification consistent with the land use plan. Medical

 FOR PROPOSED USE:
 office is obsolete. C-2 zoning allows for redevelopment of existing structure to appeal to broader prospective tenant.

GROWTH PLAN AREA: <u>CITY</u> PLANNING AREA: Hilldale

**PREVIOUS ZONING HISTORY:** 