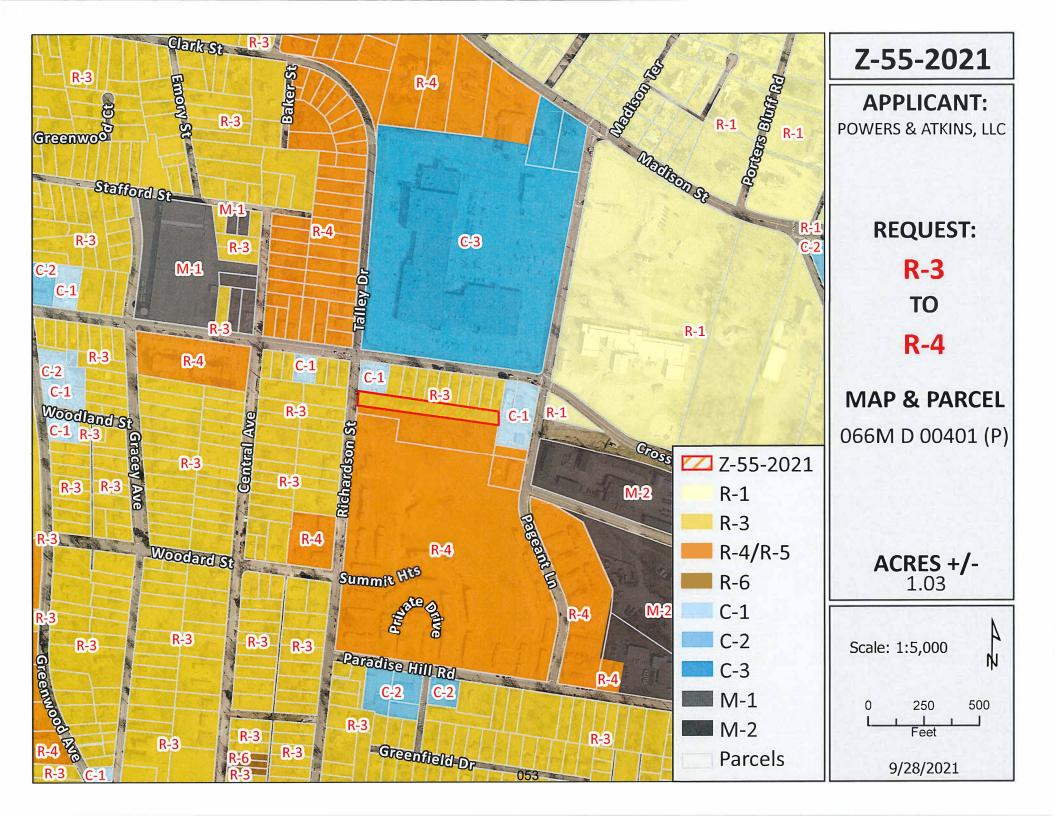

11. **ORDINANCE 38-2021-222** (First Reading) Amending the Zoning Ordinance and Map of the City of Clarksville, application of Joel and Shirley Plummer, Chris Blackwell - Agent for Zone Change on property located at the intersection of Old Russellville Pike Rd. and Hickory Trace Rd. from R-1 Single Family Residential District to R-6 Single Family Residential District. *RPC: Approval/Approval*  12. **ORDINANCE 39-2021-22** (First Reading) Amending the Zoning Ordinance and Map of the City of Clarksville, application of Powers & Atkins, LLC for Zone Change on property located at the intersection of Richardson St. and Crossland Ave. from R-3 Three Family Residential District to R-4 Multiple Family Residential District. *RPC: Approval/Approval* 

### STAFF RECOMMENDATION: APPROVAL

PLANNING COMMISSION RECOMMENDATION: APPROVAL

\*\*\*\*\*\*\*\*\*\*\*\*\*\*\*\*\*

CITY ORD. #: 39-2021-22 RPC CASE NUMBER: Z-55-2021 Applicant: POWERS & ATKINS, LLC

Location: Property located on the east frontage of Richardson St. 190 +/- feet south of the Richardson st. & Crossland Ave, intersection.

Ward #:

Request:

R-3 Three Family Residential District

to

6

R-4 Multiple-Family Residential District