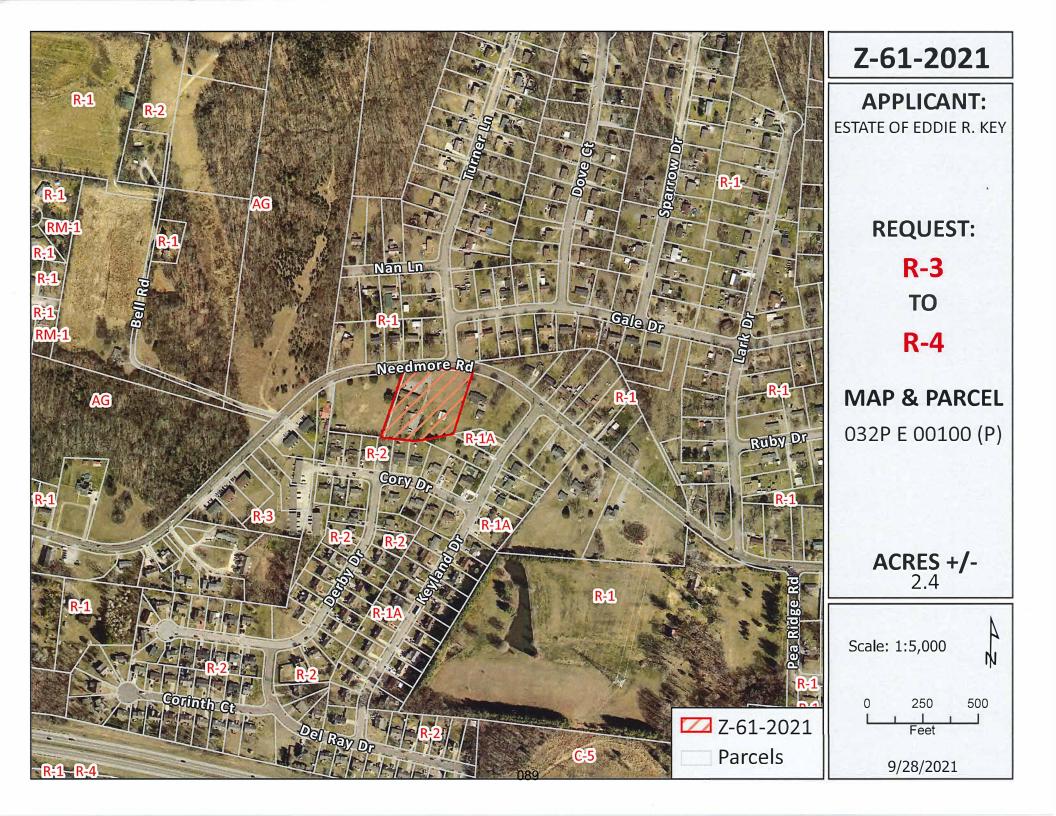

17. **ORDINANCE 44-2021-22** (First Reading) Amending the Zoning Ordinance and Map of the City of Clarksville, application of the Estate Of Eddie R. Key Glenda Griswold, Hal Matthews Crye- Leike Realtors Inc. - Agent for Zone Change on property located at the intersection of Needmore Rd. and Turner Ln. from R-3 Three Family Residential District to R-4 Multiple Family Residential District. *RPC: Approval/Approval* 

### PLANNING COMMISSION RECOMMENDATION: APPROVAL

\*\*\*\*\*\*\*\*\*\*\*\*

CITY ORD. #: 44-2021-22 RPC CASE NUMBER: Z-61-2021

Applicant: ESTATE OF EDDIE R. KEY GLENDA GRISWOLD

Agent: Hal Matthews Crye- Leike Realtors Inc

Location: Property fronting on the south frontage of Needmore Rd., south of the Needmore Rd. & Turner Ln. intersection.

Ward #: 11

Request:

R-3 Three Family Residential District

to

R-4 Multiple-Family Residential District