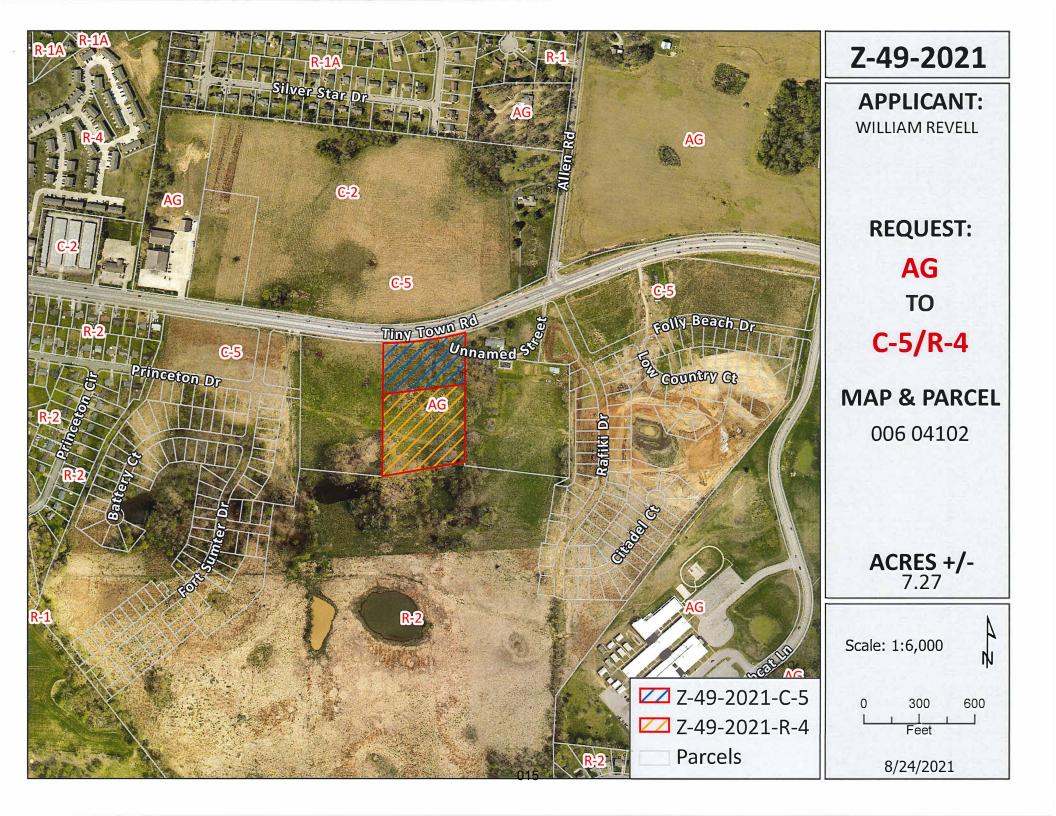

7. **ORDINANCE 34-2021-22** (First Reading) Amending the Zoning Ordinance and Map of the City of Clarksville, application of William Revell, Suresh Burle - Agent for Zone Change on property located at the intersection of Tiny Town Rd. and Allen Rd. from AG Agricultural District to C-5 Highway & Arterial Commercial District/R-4 Multiple Family Residential District. *RPC: Approval/Approval* 

CITY ORD. #: 33-2021-22 RPC CASE NUMBER: Z-43-2021 Applicant: TWOSOME PARTNERS MARK PIRTLE Agent: Lose Design Mike Wrye Location: Property located southeast of the Tiny Town Rd. & Needmore Rd. intersection. Ward #: 8 Request: C-5 Highway & Arterial Commercial District to C-2 General Commercial District STAFF RECOMMENDATION: APPROVAL PLANNING COMMISSION RECOMMENDATION: APPROVAL CITY ORD. #: 34-2021-22 RPC CASE NUMBER: Z-49-2021 WILLIAM REVELL Applicant: Suresh Burle Agent: Property fronting on the south frontage of Tiny Town Rd., 775 +/- feet west of the Tiny Town Rd. & Location: Allen Rd. intersection. Ward #: 5 Request: AG Agricultural District to C-5 Highway & Arterial Commercial District / R-4 Multiple-Family Residential District STAFF RECOMMENDATION: APPROVAL PLANNING COMMISSION RECOMMENDATION: APPROVAL CITY ORD. #: 35-2021-22 RPC CASE NUMBER: Z-51-2021 MILAM FAMILY, LLC JAMIE MILAM Applicant: Agent: Allen Moser Location: Property fronting on the south frontage of Old Ashland City Rd., 80 +/- feet east of the Golf Club Ln. & Old Ashland City Rd. intersection.

None received as of 4:30 P.M. on 9/27/2021 (A.L.)

**RPC MEETING DATE:** <u>9/28/2021</u>

**CASE NUMBER:** <u>Z</u> - 49 - 2021

NAME OF APPLICANT: William Revell

AGENT: Suresh Burle

| GENERAL INFORMATION                    |                                                                                                                                    |  |  |  |
|----------------------------------------|------------------------------------------------------------------------------------------------------------------------------------|--|--|--|
| TAX PLAT:                              | <u>006</u> <b>PARCEL(S):</b> <u>041.02</u>                                                                                         |  |  |  |
| ACREAGE TO BE REZONED:                 | <u>7.27</u>                                                                                                                        |  |  |  |
| <b>PRESENT ZONING:</b>                 | AG                                                                                                                                 |  |  |  |
| <b>PROPOSED ZONING:</b>                | <u>C-5</u> <u>R-4</u>                                                                                                              |  |  |  |
| EXTENSION OF ZONING<br>CLASSIFICATION: | <u>NO</u>                                                                                                                          |  |  |  |
| <b>PROPERTY LOCATION:</b>              | <u>Property fronting on the south frontage of Tiny Town Rd.</u> , 775 +/- feet west of the Tiny Town Rd. & Allen Rd. intersection. |  |  |  |
| <b>CITY COUNCIL WARD:</b> 5            | <b>COUNTY COMMISSION DISTRICT:</b> 9 <b>CIVIL DISTRICT:</b> <u>3</u>                                                               |  |  |  |
| <b>DESCRIPTION OF PROPERTY</b>         | Semi-wooded tract with mild slope.                                                                                                 |  |  |  |

APPLICANT'S STATEMENT For commercial and multi family development FOR PROPOSED USE:

GROWTH PLAN AREA: <u>CITY</u> PLANNING AREA: Airport

**PREVIOUS ZONING HISTORY:** 

4.

| CASE NUMBER:                           | Ζ      | 49        | 2021 | <b>MEETING DATE</b> 9/28/2021                                                      |
|----------------------------------------|--------|-----------|------|------------------------------------------------------------------------------------|
| APPLICANT:                             | Willia | am Revell |      |                                                                                    |
| PRESENT ZONI                           | NG     | AG        |      | PROPOSED ZONING C-5                                                                |
| TAX PLAT #                             | 00     | )6        |      | <b>PARCEL</b> 041.02                                                               |
| GEN. LOCATION                          |        | · ·       | -    | the south frontage of Tiny Town Rd., 775 +/- feet west of the en Rd. intersection. |
| ************************************** |        |           |      |                                                                                    |
|                                        |        |           |      |                                                                                    |

None received as of 4:30 P.M. on 9/27/2021 (A.L.)

RPC MEETING DATE: 09/28/2021

**CASE NUMBER:** <u>Z</u> - <u>51</u> - <u>2021</u>

NAME OF <u>APPLICANT: Milam Family, LLC</u> Jamie Milam

AGENT: Allen Moser