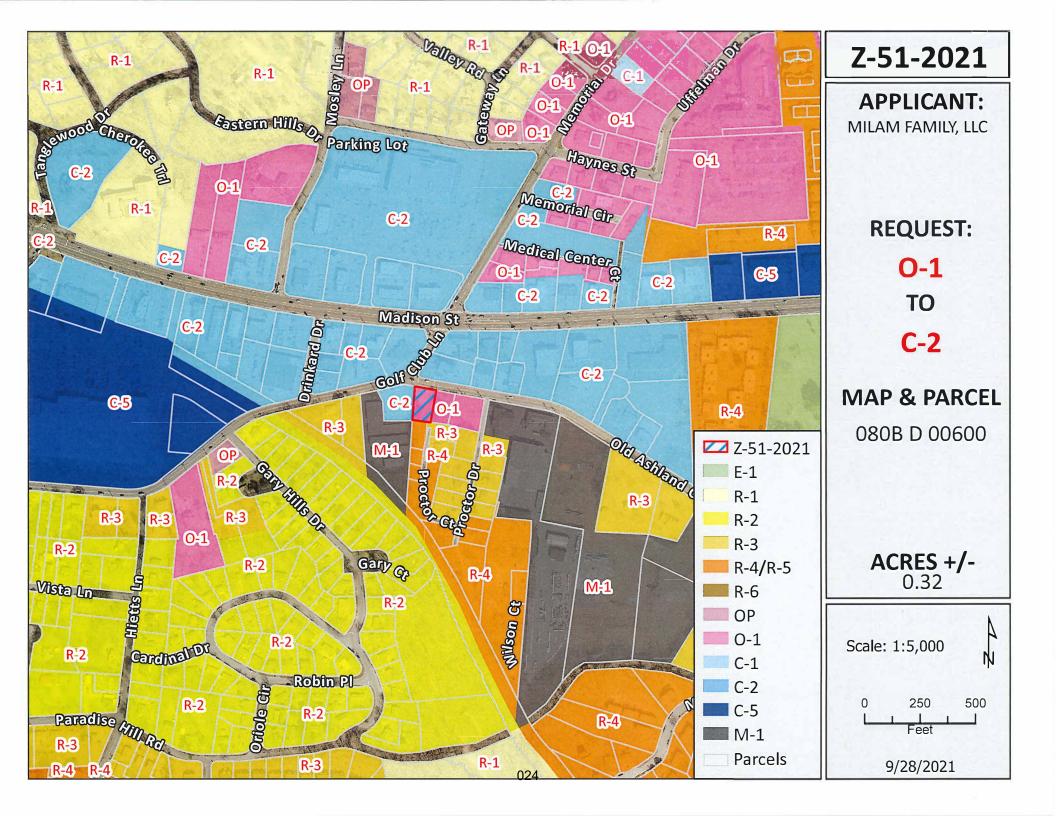

8. **ORDINANCE 35-2021-22** (First Reading) Amending the Zoning Ordinance and Map of the City of Clarksville, application of Milam Family, LLC, Jamie Milam, Allen Moser - Agent for Zone Change on property located at the intersection of Golf Club Ln. and Old Ashland City Road from O-1 Office District to C-2 General Commercial District. *RPC: Approval/Approval* 

CITY ORD. #: 33-2021-22 RPC CASE NUMBER: Z-43-2021 Applicant: TWOSOME PARTNERS MARK PIRTLE Agent: Lose Design Mike Wrye Location: Property located southeast of the Tiny Town Rd. & Needmore Rd. intersection. Ward #: 8 Request: C-5 Highway & Arterial Commercial District to C-2 General Commercial District STAFF RECOMMENDATION: APPROVAL PLANNING COMMISSION RECOMMENDATION: APPROVAL CITY ORD. #: 34-2021-22 RPC CASE NUMBER: Z-49-2021 WILLIAM REVELL Applicant: Suresh Burle Agent: Property fronting on the south frontage of Tiny Town Rd., 775 +/- feet west of the Tiny Town Rd. & Location: Allen Rd. intersection. Ward #: 5 Request: AG Agricultural District to C-5 Highway & Arterial Commercial District / R-4 Multiple-Family Residential District STAFF RECOMMENDATION: APPROVAL PLANNING COMMISSION RECOMMENDATION: APPROVAL CITY ORD. #: 35-2021-22 RPC CASE NUMBER: Z-51-2021 MILAM FAMILY, LLC JAMIE MILAM Applicant: Agent: Allen Moser Location: Property fronting on the south frontage of Old Ashland City Rd., 80 +/- feet east of the Golf Club Ln. & Old Ashland City Rd. intersection.

None received as of 4:30 P.M. on 9/27/2021 (A.L.)

RPC MEETING DATE: 09/28/2021

**CASE NUMBER:** <u>Z</u> - <u>51</u> - <u>2021</u>

NAME OF <u>APPLICANT: Milam Family, LLC</u> Jamie Milam

AGENT: Allen Moser

# **GENERAL INFORMATION**

**TAX PLAT:** <u>080B</u>

**PARCEL(S):** <u>D 006.00</u>

ACREAGE TO BE REZONED: .32

PRESENT ZONING: <u>O-1</u>

**PROPOSED ZONING:** <u>C-2</u>

EXTENSION OF ZONING CLASSIFICATION: <u>YES</u>

 PROPERTY LOCATION:
 Property fronting on the south frontage of Old Ashland City Rd., 80 +/- feet east of the Golf Club Ln. & Old Ashland City Rd. intersection.

### CITY COUNCIL WARD: 7 COUNTY COMMISSION DISTRICT: 20 CIVIL DISTRICT: <u>12</u>

**DESCRIPTION OF PROPERTY:** Existing structure that appears to be an office with associated parking.

 APPLICANT'S STATEMENT
 Extension of existing zoning classification consistent with the land use plan. Medical

 FOR PROPOSED USE:
 office is obsolete. C-2 zoning allows for redevelopment of existing structure to appeal to broader prospective tenant.

GROWTH PLAN AREA: <u>CITY</u> PLANNING AREA: Hilldale

**PREVIOUS ZONING HISTORY:** 