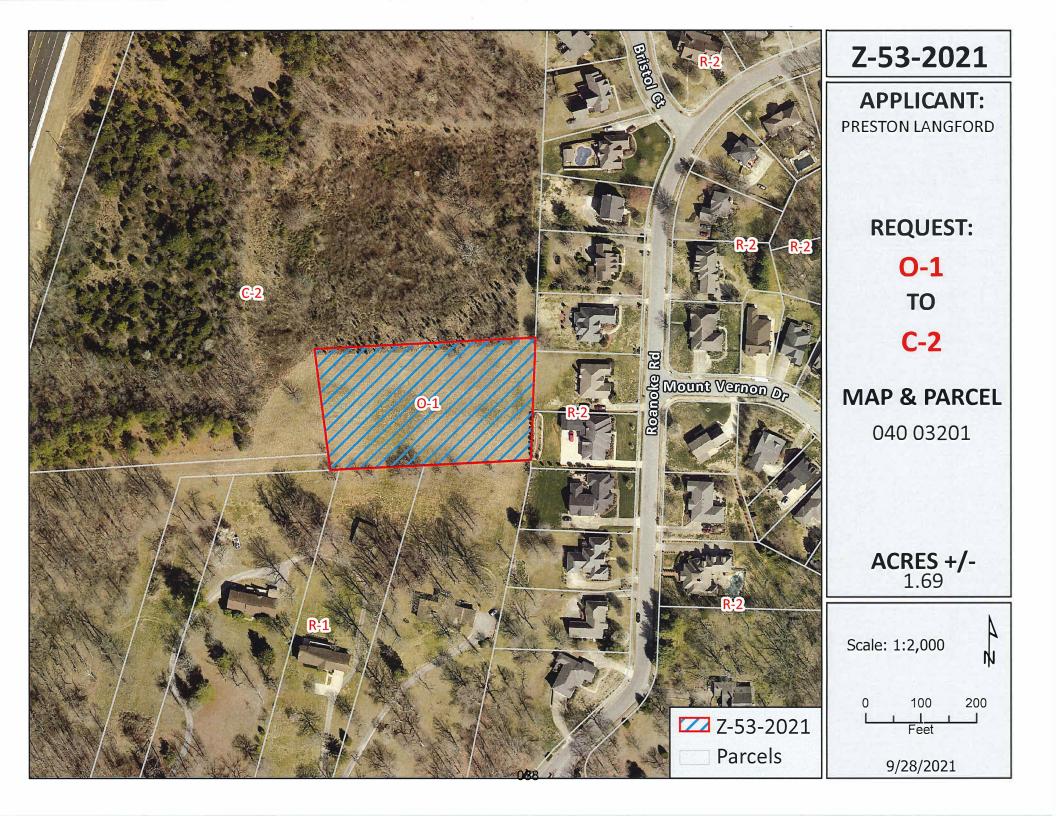

10. **ORDINANCE 37-2021-22** (First Reading) Amending the Zoning Ordinance and Map of the City of Clarksville, application of Preston Langford, William Belew - Agent for Zone Change on property located at a tract east of Warfield Blvd., west of Roanoke Rd., north of Rossview Rd. from O-1 Office District to C-2 General Commercial District. *RPC: Approval/Approval* 

#### 

CITY ORD. #: 37-2021-22 RPC CASE NUMBER: Z-53-2021

Applicant: PRESTON LANGFORD

Agent: William Belew

Location: A tract east of Warfield Blvd., west of Roanoke Rd., north of Rossview Rd.

Ward #:

Request: O-1 Office District

to

C-2 General Commercial District