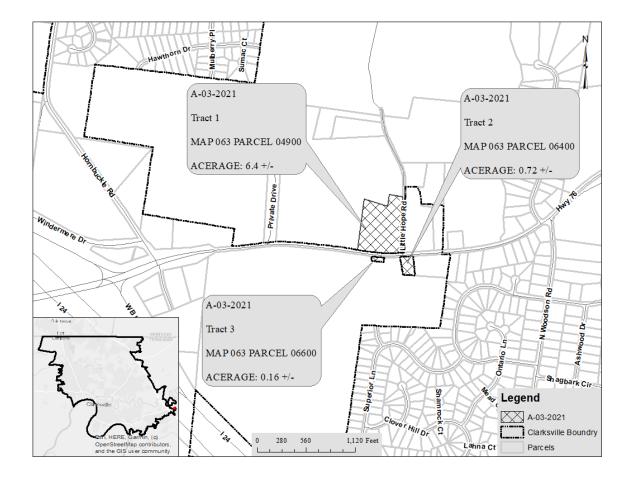

PLANNING COMMISSION PUBLIC HEARING

1. **RESOLUTION 20-2021-22** Annexing territory along Highway 76 and Little Hope Road

2. **RESOLUTION 21-2021-22** Approving a Plan of Service for annexed territory along Highway 76 and Little Hope Road

**3. ORDINANCE 31-2021-22** Amending The Official Code Of The City Of Clarksville Reapportioning The City Of Clarksville For The Purpose Of Electing Persons For The Office Of City Council Member [Annexed Territory Along Hwy 76 And Little Hope Road]