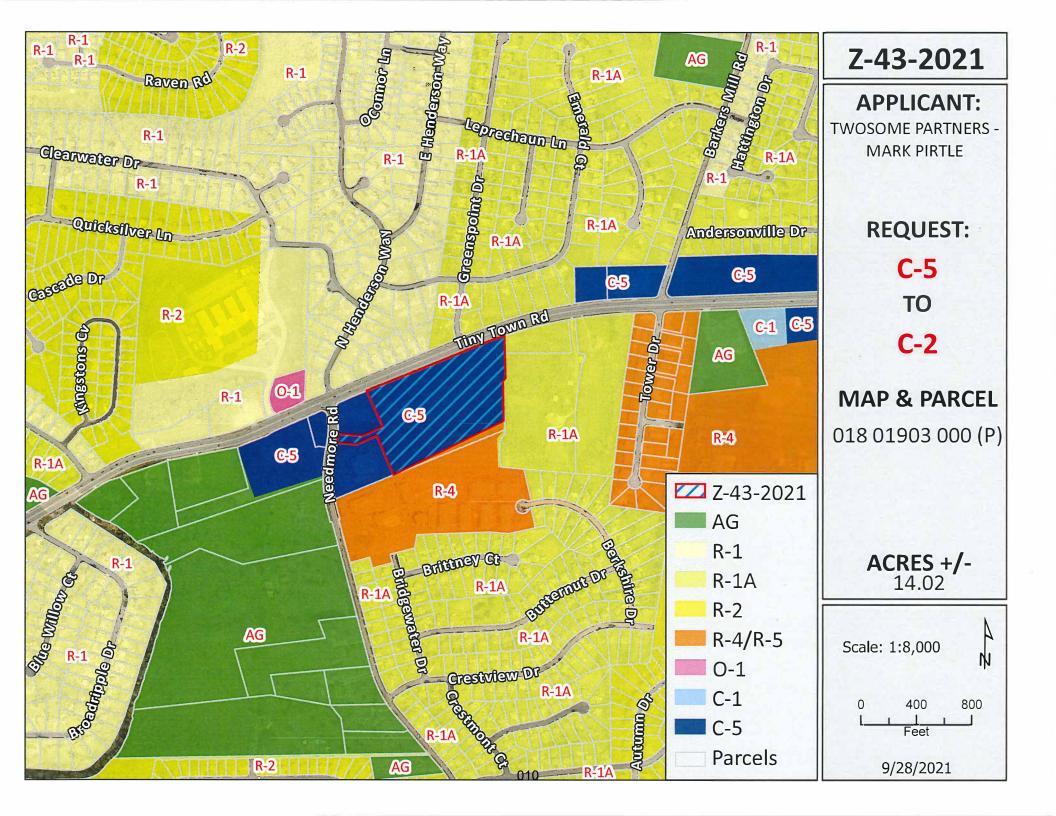

6. **ORDINANCE 33-2021-22** (First Reading) Amending the Zoning Ordinance and Map of the City of Clarksville, application of Twosome Partners Mark Pirtle, Lose Design Mike Wrye - Agent for Zone Change on property located at the intersection of Tiny Town Rd. and Needmore Rd. from C-5 Highway & Aterterial Commercial District to C-2 General Commercial District. *RPC: Approval/Approval* 

CITY ORD. #: 33-2021-22 RPC CASE NUMBER: Z-43-2021 Applicant: TWOSOME PARTNERS MARK PIRTLE Agent: Lose Design Mike Wrye Location: Property located southeast of the Tiny Town Rd. & Needmore Rd. intersection. Ward #: 8 Request: C-5 Highway & Arterial Commercial District to C-2 General Commercial District STAFF RECOMMENDATION: APPROVAL PLANNING COMMISSION RECOMMENDATION: APPROVAL CITY ORD. #: 34-2021-22 RPC CASE NUMBER: Z-49-2021 WILLIAM REVELL Applicant: Suresh Burle Agent: Property fronting on the south frontage of Tiny Town Rd., 775 +/- feet west of the Tiny Town Rd. & Location: Allen Rd. intersection. Ward #: 5 Request: AG Agricultural District to C-5 Highway & Arterial Commercial District / R-4 Multiple-Family Residential District STAFF RECOMMENDATION: APPROVAL PLANNING COMMISSION RECOMMENDATION: APPROVAL CITY ORD. #: 35-2021-22 RPC CASE NUMBER: Z-51-2021 MILAM FAMILY, LLC JAMIE MILAM Applicant: Agent: Allen Moser Location: Property fronting on the south frontage of Old Ashland City Rd., 80 +/- feet east of the Golf Club Ln. & Old Ashland City Rd. intersection.

STAFF RECOMMENDATION: APPROVAL

PLANNING COMMISSION RECOMMENDATION: APPROVAL

\*\*\*\*\*\*\*

**CASE NUMBER:** <u>Z</u> - 43 - 2021

**NAME OF APPLICANT:**Twosome Partners Mark Pirtle AGENT: Lose Design Mike Wrye **GENERAL INFORMATION TAX PLAT:** 018 **PARCEL(S):** 019.03 ACREAGE TO BE REZONED: 14.02 **PRESENT ZONING:** <u>C-5</u> **PROPOSED ZONING:** C-2 **EXTENSION OF ZONING CLASSIFICATION:** YES Property located southeast of the Tiny Town Rd. & Needmore Rd. intersection. **PROPERTY LOCATION: CITY COUNCIL WARD: 8 COUNTY COMMISSION DISTRICT:** 17 **CIVIL DISTRICT: 2 DESCRIPTION OF PROPERTY:** A tract previously cleared for development,

APPLICANT'S STATEMENT This zoning will allow us to use some of the frontage for commercial development while FOR PROPOSED USE: still using the back for multifamily development

GROWTH PLAN AREA: <u>CITY</u> PLANNING AREA: Trenton

#### **MEETING DATE** 9/28/2021 CASE NUMBER: Ζ 43 2021 **APPLICANT: Twosome Partners** Mark Pirtle PRESENT ZONING C-5 PROPOSED ZONING C-2 TAX PLAT # 018 **PARCEL** 019.03 Property located southeast of the Tiny Town Rd. & Needmore Rd. intersection. GEN. LOCATION \*\*\*\*\*\*\* **PUBLIC COMMENTS**