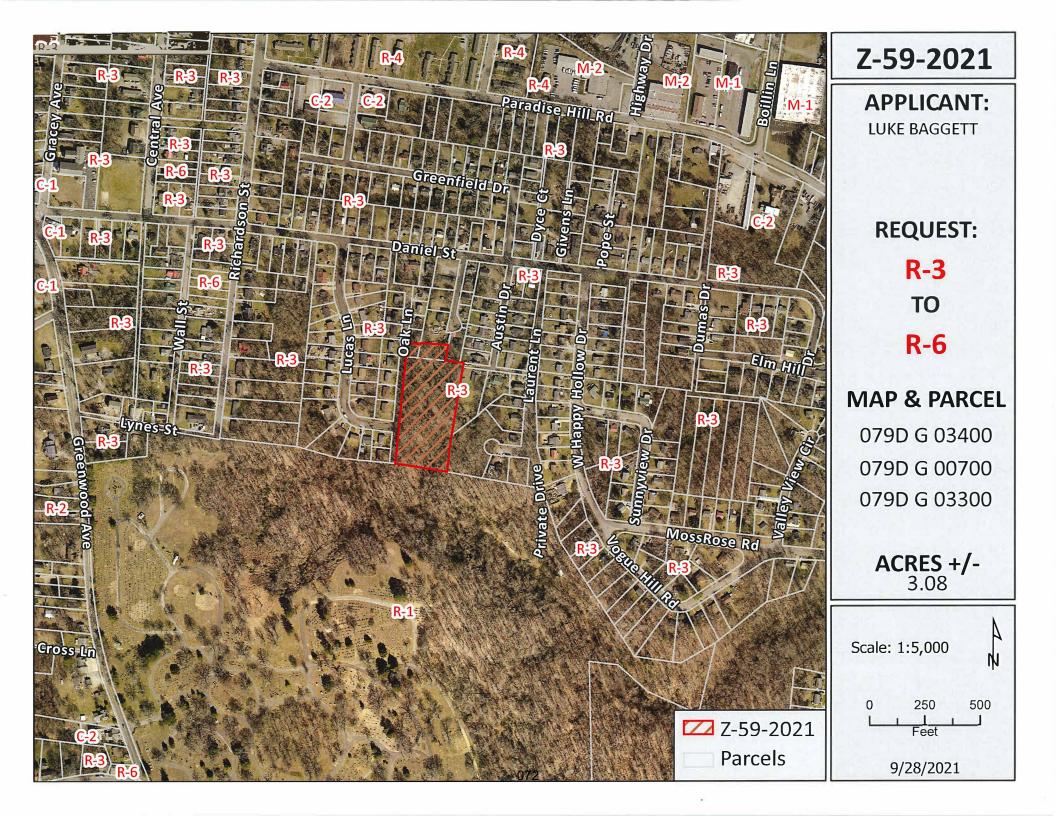

15. **ORDINANCE 42-2021-22** (First Reading) Amending the Zoning Ordinance and Map of the City of Clarksville, application of Luke Baggett, Syd Hedric - Agent for Zone Change on property located at the intersection of Oak Ln. and Lucas Ln. from R-3 Three Family Residential District to R-6 Single Family Residential District. *RPC: Approval/Approval* 

### \*\*\*\*\*\*\*\*\*\*\*\*\*\*\*\*\*

CITY ORD. #: 42-2021-22 RPC CASE NUMBER: Z-59-2021

Applicant: LUKE BAGGETT

7

Agent: Syd Hedrick

Location: Property fronting on the east frontage of Oak Ln., east of the Oak Ln. & Lucas Ln. intersection.

- Ward #:
- Request: R-3 Three Family Residential District
  - to

R-6 Single-Family Residential District