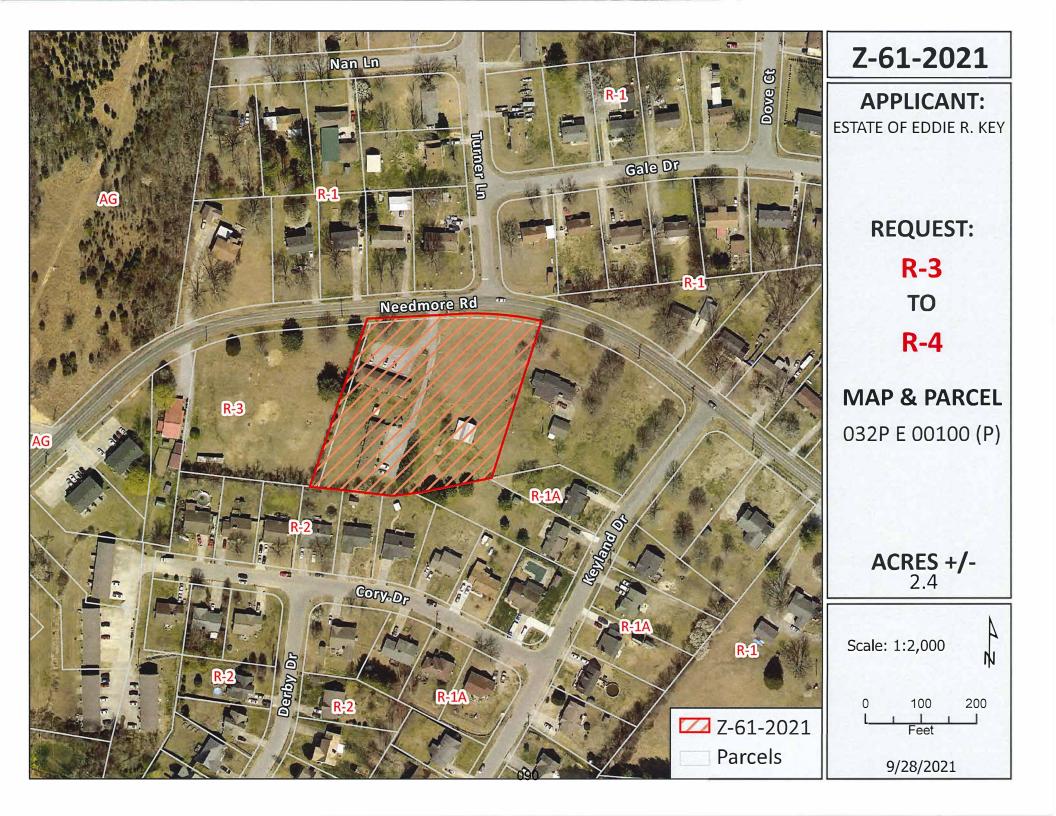

17. **ORDINANCE 44-2021-22** (First Reading) Amending the Zoning Ordinance and Map of the City of Clarksville, application of the Estate Of Eddie R. Key Glenda Griswold, Hal Matthews Crye- Leike Realtors Inc. - Agent for Zone Change on property located at the intersection of Needmore Rd. and Turner Ln. from R-3 Three Family Residential District to R-4 Multiple Family Residential District. *RPC: Approval/Approval* 

Location: Property fronting on the south frontage of Needmore Rd., south of the Needmore Rd. & Turner Ln. intersection.

Ward #: 11

Request:

R-3 Three Family Residential District

to

R-4 Multiple-Family Residential District