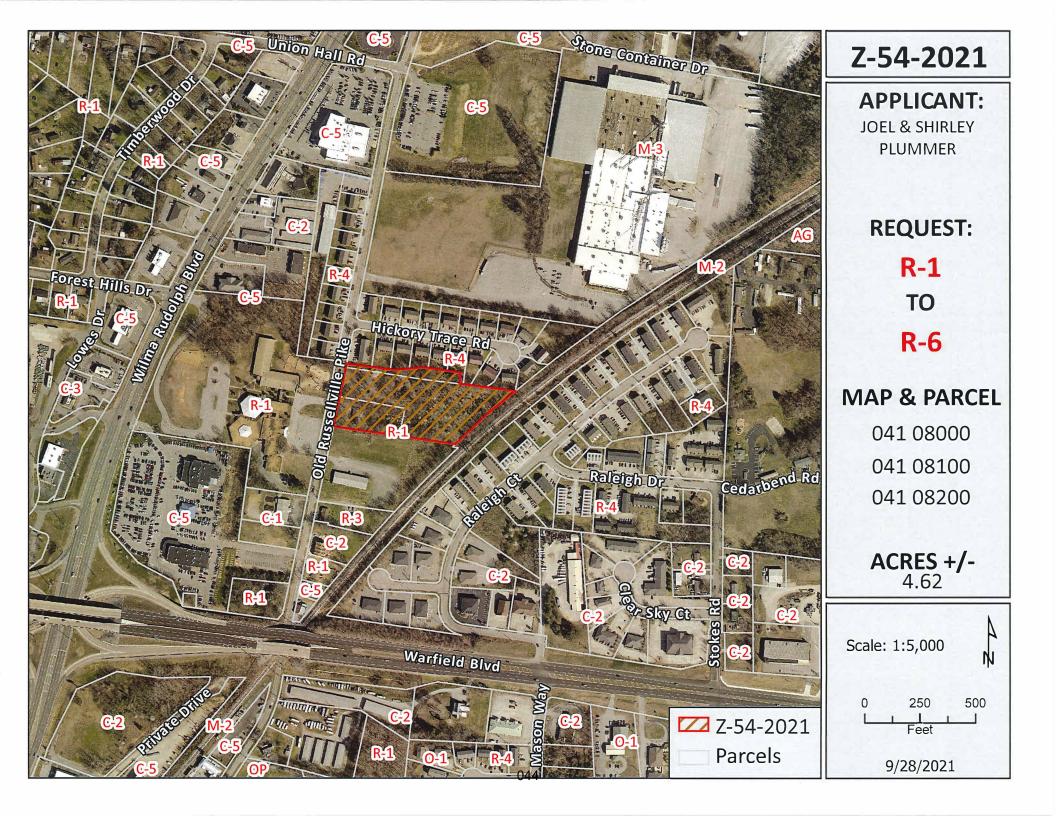

#### \*\*\*\*\*\*\*\*\*\*\*\*

CITY ORD. #: 38-2021-22 RPC CASE NUMBER: Z-54-2021

Applicant: JOEL & SHIRLEY PLUMMER

Agent: Chris Blackwell

12

Location: Three properties fronting on the east frontage of Old Russellville Pike, 320 +/- feet south of the Old

Russellville Pike & Hickory Trace Rd. intersection.

Ward #:

Request: R-1 Single-Family Residential District

to

R-6 Single-Family Residential District

### STAFF RECOMMENDATION: APPROVAL

PLANNING COMMISSION RECOMMENDATION: APPROVAL

\*\*\*\*\*\*\*\*\*\*\*\*\*\*\*\*\*

CITY ORD. #: 39-2021-22 RPC CASE NUMBER: Z-55-2021 Applicant: POWERS & ATKINS, LLC

Location: Property located on the east frontage of Richardson St. 190 +/- feet south of the Richardson st. & Crossland Ave, intersection.