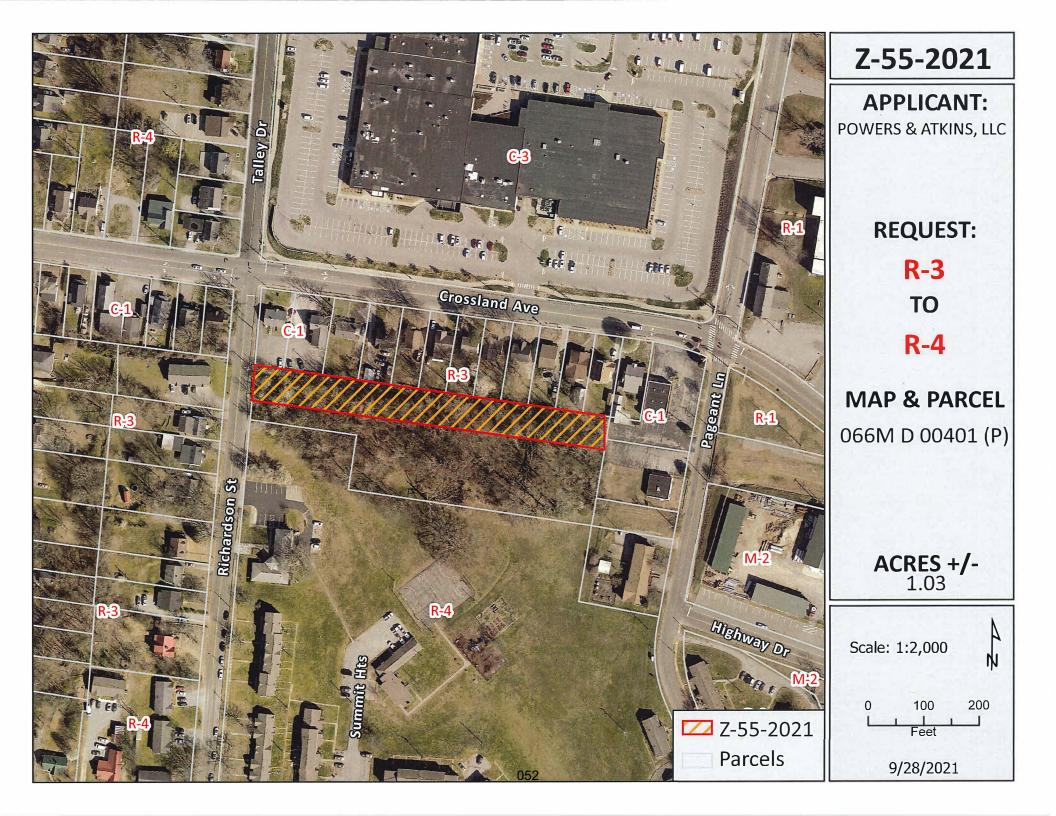

11. **ORDINANCE 38-2021-222** (First Reading) Amending the Zoning Ordinance and Map of the City of Clarksville, application of Joel and Shirley Plummer, Chris Blackwell - Agent for Zone Change on property located at the intersection of Old Russellville Pike Rd. and Hickory Trace Rd. from R-1 Single Family Residential District to R-6 Single Family Residential District. *RPC: Approval/Approval*  12. **ORDINANCE 39-2021-22** (First Reading) Amending the Zoning Ordinance and Map of the City of Clarksville, application of Powers & Atkins, LLC for Zone Change on property located at the intersection of Richardson St. and Crossland Ave. from R-3 Three Family Residential District to R-4 Multiple Family Residential District. *RPC: Approval/Approval* 

### STAFF RECOMMENDATION: APPROVAL

PLANNING COMMISSION RECOMMENDATION: APPROVAL

\*\*\*\*\*\*\*\*\*\*\*\*\*\*\*\*\*

CITY ORD. #: 39-2021-22 RPC CASE NUMBER: Z-55-2021 Applicant: POWERS & ATKINS, LLC

Location: Property located on the east frontage of Richardson St. 190 +/- feet south of the Richardson st. & Crossland Ave, intersection.

Ward #:

Request:

R-3 Three Family Residential District

to

6

R-4 Multiple-Family Residential District