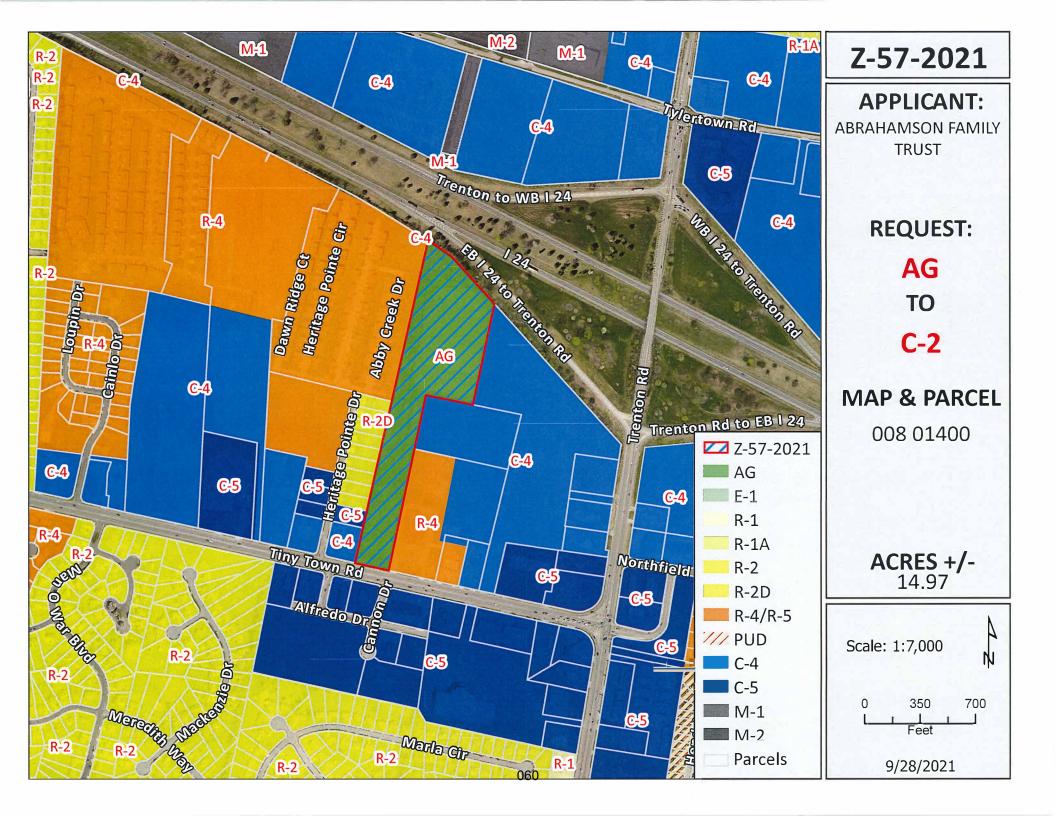

### PLANNING COMMISSION RECOMMENDATION: APPROVAL

\*\*\*\*\*\*\*\*\*\*\*\*\*\*\*\*

CITY ORD. #: 40-2021-22 RPC CASE NUMBER: Z-57-2021

Applicant: ABRAHAMSON FAMILY TRUST

Agent: Wayne Wilkinson

8

Location: Property fronting on the north frontage of Tiny Town Rd., 305 +/- feet east of the Tiny Town Rd. & Heritage Pointe Dr. intersection.

Ward #:

Request:

AG Agricultural District

to

C-2 General Commercial District

### STAFF RECOMMENDATION: APPROVAL

### PLANNING COMMISSION RECOMMENDATION: APPROVAL