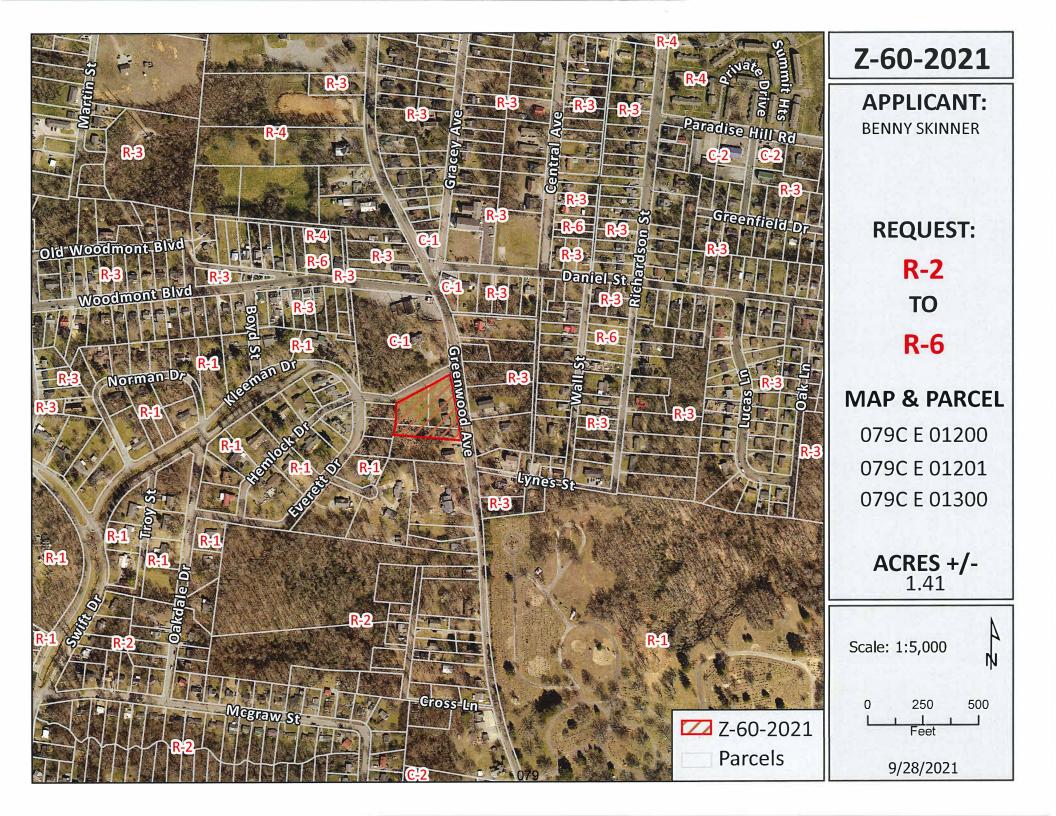

16. **ORDINANCE 43-2021-22** (First Reading) Amending the Zoning Ordinance and Map of the City of Clarksville, application of Benny Skinner for Zone Change on property located at the intersection of Greenwood Ave. and Kleeman Dr.. from R-2 Single Family Residential District to R-6 Single Family Residential District. *RPC: Approval/Approval* 

### STAFF RECOMMENDATION: APPROVAL

PLANNING COMMISSION RECOMMENDATION: APPROVAL

CITY ORD. #: 43-2021-22 RPC CASE NUMBER: Z-60-2021 Applicant: BENNY SKINNER

Agent:

Location: Property located at the southwest corner of the Greenwood Ave. & Kleeman Dr. intersection.

- Ward #:
- Request: R-2 Single-Family Residential District
  - to

6

R-6 Single-Family Residential District