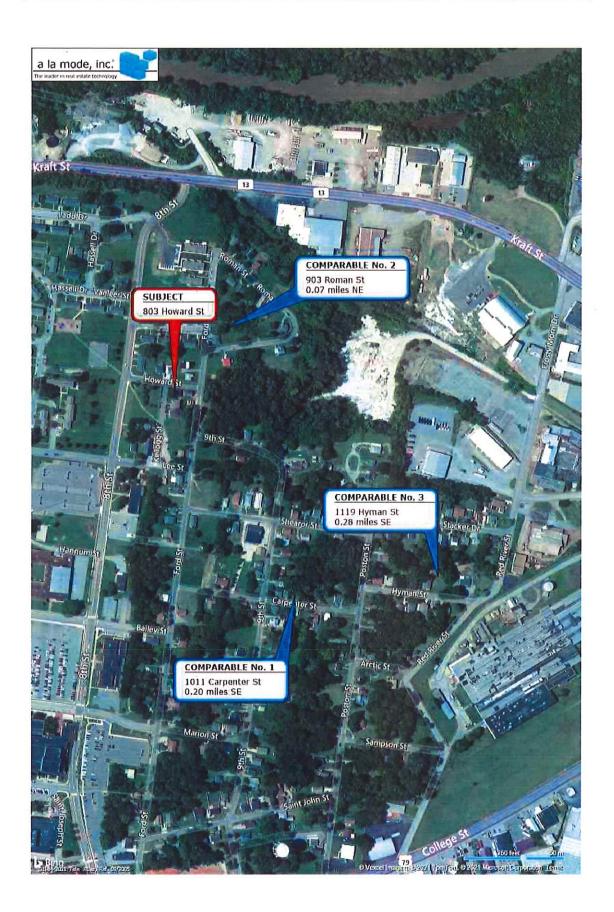

Location Urban

View Site

Small Resident Lot

Quality Age



## Comparable 3

1119 Hyman St

Prox. to Subject

0.28 miles SE Sale Price 7,500

Gross Living Area Total Rooms

**Total Bedrooms** Total Bathrooms

Location View

Small Resident Lot

Site Quality Age

# **Subject and Comparable Sales Location Map**

| Воггоwег         | City of Clarksville |        |            |       |    |          |       |
|------------------|---------------------|--------|------------|-------|----|----------|-------|
| Property Address | 803 Howard St       |        |            |       |    |          |       |
| City             | Clarksville         | County | Montgomery | State | TN | Zip Code | 37040 |
| Lender/Client    | City of Clarksville |        |            |       |    |          |       |



### Flood Map

| Воггоwег         | City of Clarksville |        |            |       |    |          |       |
|------------------|---------------------|--------|------------|-------|----|----------|-------|
| Property Address | 803 Howard St       |        |            |       |    |          |       |
| City             | Clarksville         | County | Montgomery | State | TN | Zip Code | 37040 |
| Lender/Client    | City of Clarksville |        |            |       |    |          |       |



Parcel Summary Print Summary

Parcel ID: 055N C 01300 000 Assessor ID: 35755 Year ID: 1527170

Current Owner / Property Address / Mailing Address

Current Owner 1: CITY OF CLARKSVILLE

Current Owner 2:

Property Address: 803 HOWARD ST Mailing Address: 1 PUBLIC SQ CLARKSVILLE, TN 37040

**Curren