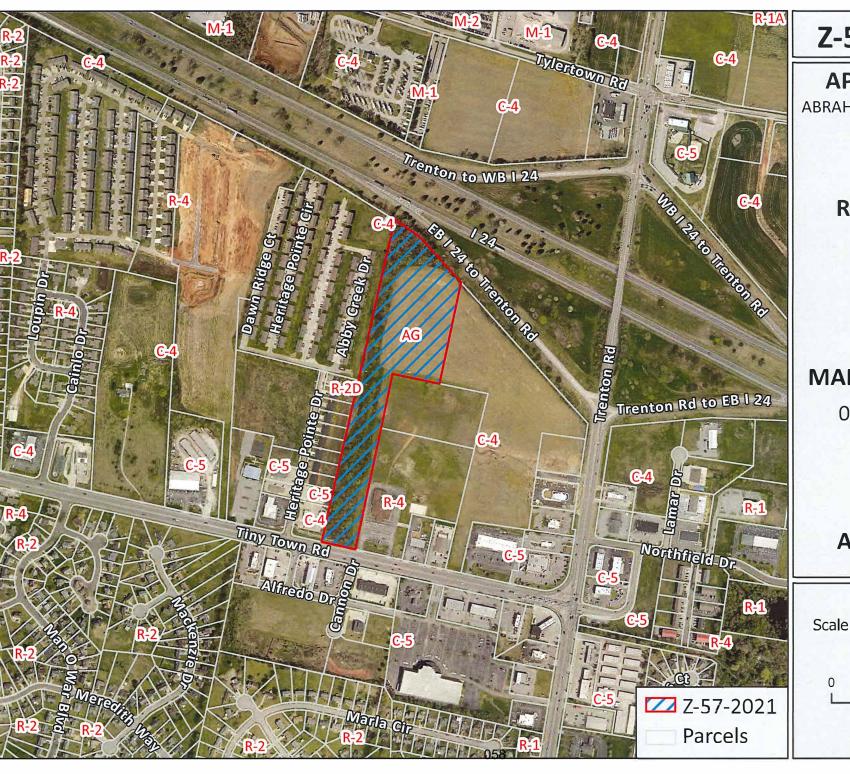

CITY ORD. #: 40-2021-22 RPC CASE NUMBER: Z-57-2021

Applicant:

ABRAHAMSON FAMILY TRUST

Agent:

Wavne Wilkinson

Location: Property fronting on the north frontage of Tiny Town Rd., 305 +/- feet east of the Tiny Town Rd. &

Heritage Pointe Dr. intersection.

Ward #:

Request:

AG Agricultural District

C-2 General Commercial District

STAFF RECOMMENDATION: APPROVAL

PLANNING COMMISSION RECOMMENDATION: APPROVAL

\*\*\*\*\*\*\*\*\*\*\*\*\*\*\*\*\*\*\*\*\*\*\*\*\*