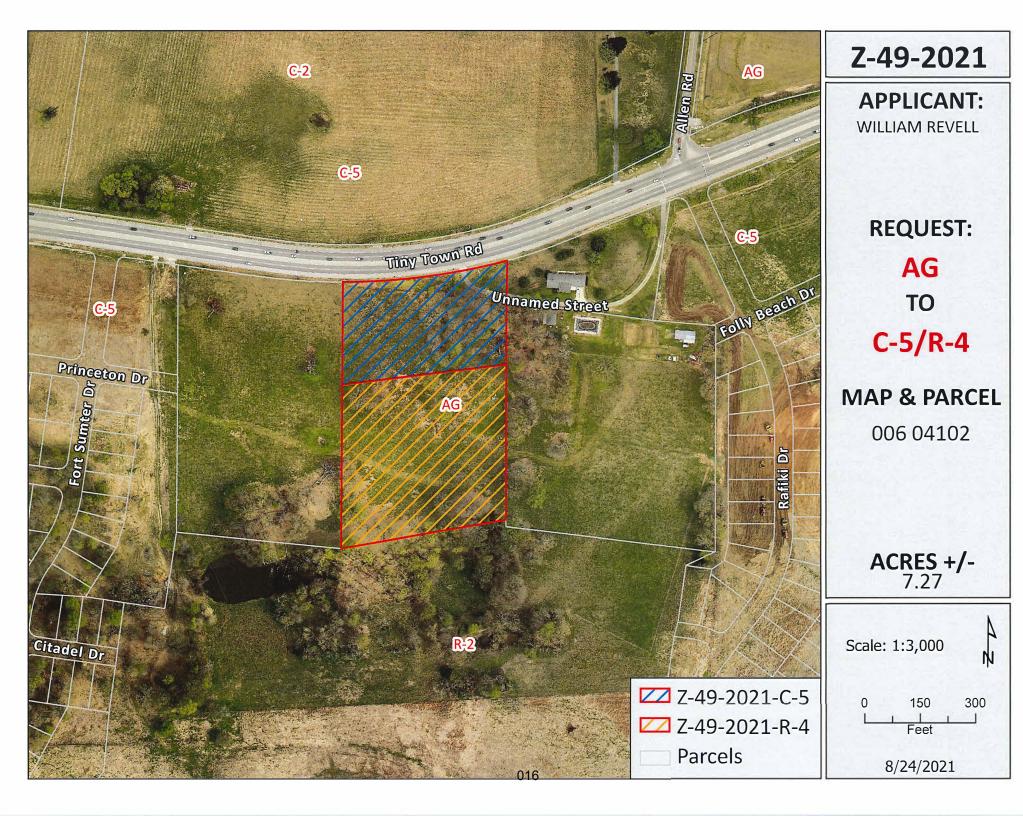

\*\*\*\*\*\*\*\*\*\*\*\*\*\*\*\*\*\*\*\*\*\*\*\*\*

CITY ORD. #: 34-2021-22

RPC CASE NUMBER: Z-49-2021

Applicant:

WILLIAM REVELL

Agent:

Suresh Burle

Location:

Property fronting on the south frontage of Tiny Town Rd., 775 +/- feet west of the Tiny Town Rd. &

Allen Rd. intersection.

Ward #:

5

Request:

AG Agricultural District

C-5 Highway & Arterial Commercial District / R-4 Multiple-Family Residential District

STAFF RECOMMENDATION: APPROVAL

PLANNING COMMISSION RECOMMENDATION: APPROVAL

\*\*\*\*\*\*\*\*\*\*\*\*\*\*\*\*\*\*\*\*\*\*\*

CITY ORD. #: 35-2021-22

RPC CASE NUMBER: Z-51-2021

Applicant:

MILAM FAMILY, LLC JAMIE MILAM Allen Moser

4.

5.

Z-49-2021

**APPLICANT:** 

WILLIAM REVELL

**REQUEST:** 

AG

TO

C-5/R-4

**MAP & PARCEL** 

006 04102

**ACRES +/-** 7.27

**CASE NUMBER:** Z 49 2021 **MEETING DATE** 9/28/2021

**APPLICANT:** William Revell

PRESENT ZONING AG PROPOSED ZONING C-5

**TAX PLAT** # 006 **PARCEL** 041.02

**GEN. LOCATION** Property fronting on the south frontage of Tiny Town Rd., 775 +/- feet west of the

Tiny Town Rd. & Allen Rd. intersection.

\*\*\*\*\*\*\*\*\*\*\*\*\*\*\*\*\*\*\*\*\*\*\*\*

**PUBLIC COMMENTS** 