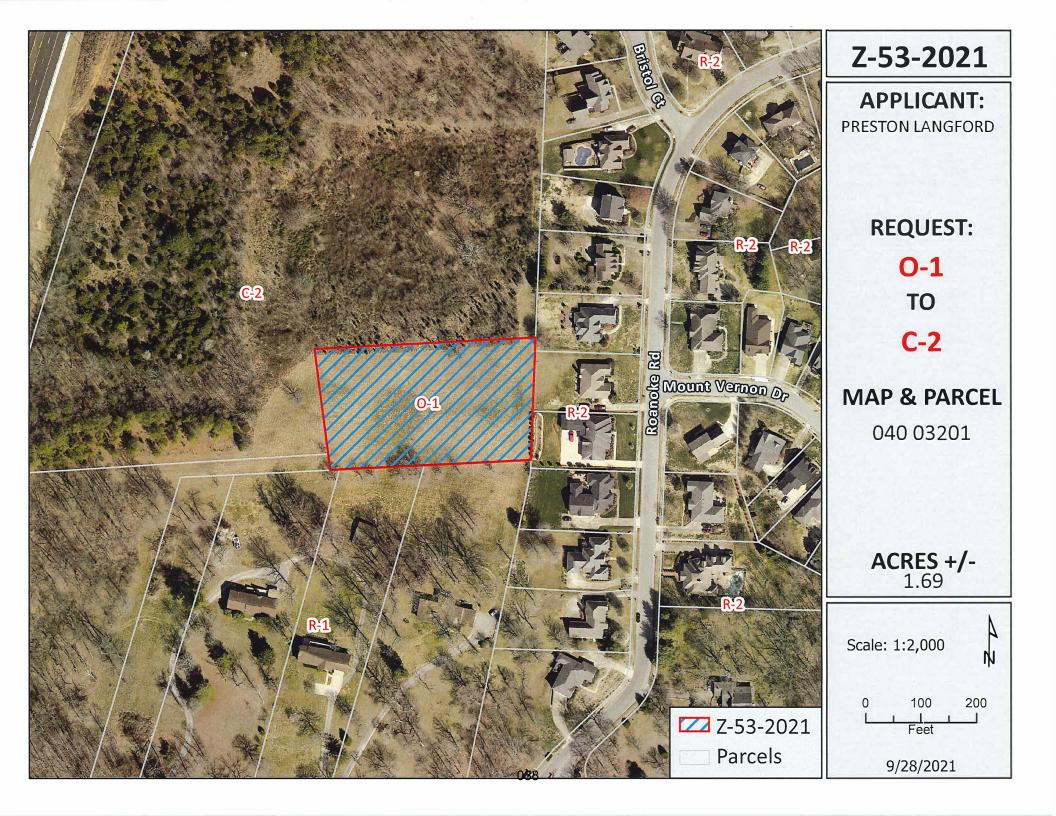

Applicant:

PRESTON LANGFORD

Agent:

William Belew

Location:

A tract east of Warfield Blvd., west of Roanoke Rd., north of Rossview Rd.

Ward #:

Request:

O-1 Office District

to

C-2 General Commercial District

STAFF RECOMMENDATION: APPROVAL

PLANNING COMMISSION RECOMMENDATION: APPROVAL

\*\*\*\*\*\*\*\*\*\*\*\*\*\*\*\*\*\*\*\*\*\*\*\*\*

CITY ORD. #: 38-2021-22

RPC CASE NUMBER: Z-54-2021

NAME OF APPLICANT: Preston Langford

**AGENT:** William Belew

## **GENERAL INFORMATION**

**TAX PLAT:** 040

**PARCEL(S):** 032.01

ACREAGE TO BE REZONED: 1.69

PRESENT ZONING: 0-1

**PROPOSED ZONING:** <u>C-2</u>

**EXTENSION OF ZONING** 

**CLASSIFICATION:** YES

**PROPERTY LOCATION:** A tract east of Warfield Blvd., west of Roanoke Rd., north of Rossview Rd.

**CITY COUNCIL WARD:** 

**COUNTY COMMISSION DISTRICT:** 

**CIVIL DISTRICT:** 6

**DESCRIPTION OF PROPERTY:** 

CASE NUMBER:

Z

53 2021

**MEETING DATE** 09/28/2021

APPLICANT:

Preston Langford

PRESENT ZONING O-1

**PROPOSED ZONING** C-2

**TAX PLAT #** 040

**PARCEL** 032.01

**GEN. LOCATION** 

A tract east of Warfield Blvd., west of Roanoke Rd., north of Rossview Rd.

\*\*\*\*\*\*\*\*\*\*\*\*\*\*\*\*\*\*\*\*\*\*\*\*\*\*

PUBLIC COMMENTS

None received as of 4:30 P.M. on 9/27/2021 (A.L.)