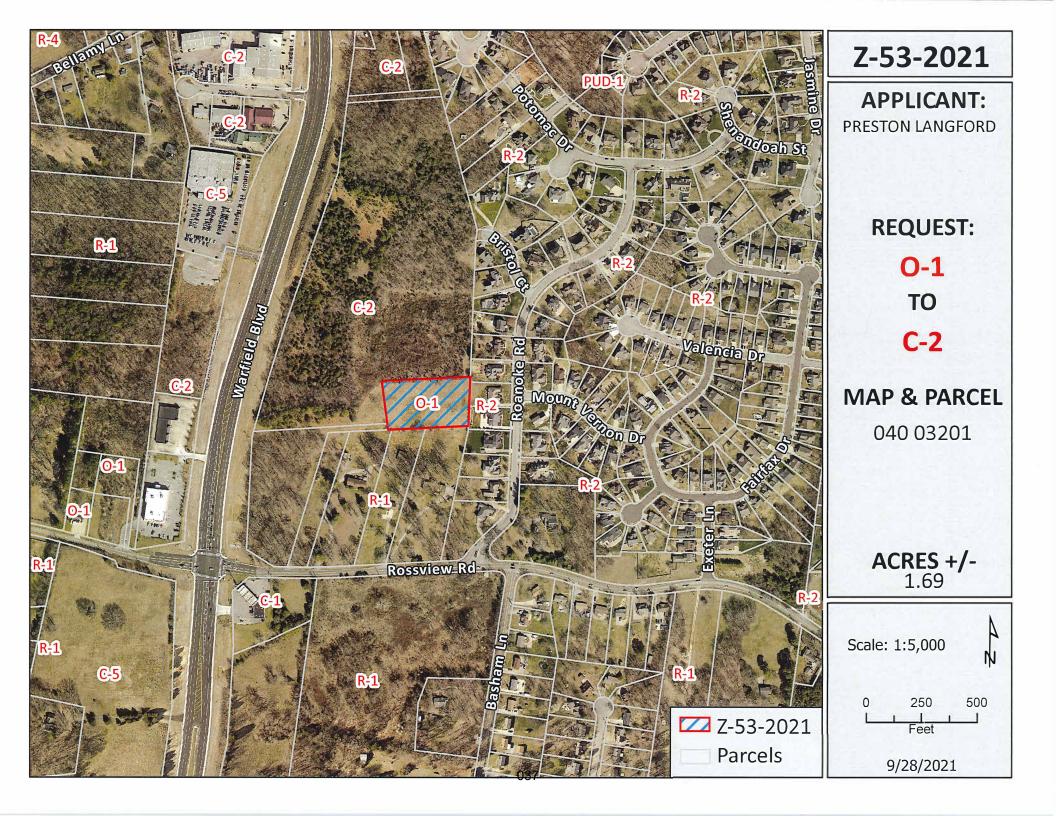

Applicant:

PRESTON LANGFORD

Agent:

William Belew

Location:

A tract east of Warfield Blvd., west of Roanoke Rd., north of Rossview Rd.

Ward #:

Request:

O-1 Office District

to

C-2 General Commercial District

STAFF RECOMMENDATION: APPROVAL

PLANNING COMMISSION RECOMMENDATION: APPROVAL

\*\*\*\*\*\*\*\*\*\*\*\*\*\*\*\*\*\*\*\*\*\*\*\*\*

CITY ORD. #: 38-2021-22

RPC CASE NUMBER: Z-54-2021

NAME OF APPLICANT: Preston Langford

**AGENT:** William Belew

## **GENERAL INFORMATION**

**TAX PLAT:** 040

**PARCEL(S):** 032.01

ACREAGE TO BE REZONED: 1.69

PRESENT ZONING: 0-1

**PROPOSED ZONING:** <u>C-2</u>

**EXTENSION OF ZONING** 

**CLASSIFICATION:** YES

**PROPERTY LOCATION:** A tract east of Warfield Blvd., west of Roanoke Rd., north of Rossview Rd.

**CITY COUNCIL WARD:** 

**COUNTY COMMISSION DISTRICT:** 

**CIVIL DISTRICT:** 6

**DESCRIPTION OF PROPERTY:** 

APPLICANT'S STATEMENT To attach to adjoining C-2 property and extend C-2 zoning to make a land locked parcel FOR PROPOSED USE: usable.

**GROWTH PLAN AREA:** 

CITY

**PLANNING AREA:** Rossview

**PREVIOUS ZONING HISTORY:** 

CASE NUMBER:

Z

53 2021

**MEETING DATE** 09/28/2021

APPLICANT:

Preston Langford

PRESENT ZONING O-1

**PROPOSED ZONING** C-2

**TAX PLAT #** 040

**PARCEL** 032.01

**GEN. LOCATION** 

A tract east of Warfield Blvd., west of Roanoke Rd., north of Rossview Rd.

\*\*\*\*\*\*\*\*\*\*\*\*\*\*\*\*\*\*\*\*\*\*\*\*\*\*

PUBLIC COMMENTS

None received as of 4:30 P.M. on 9/27/2021 (A.L.)