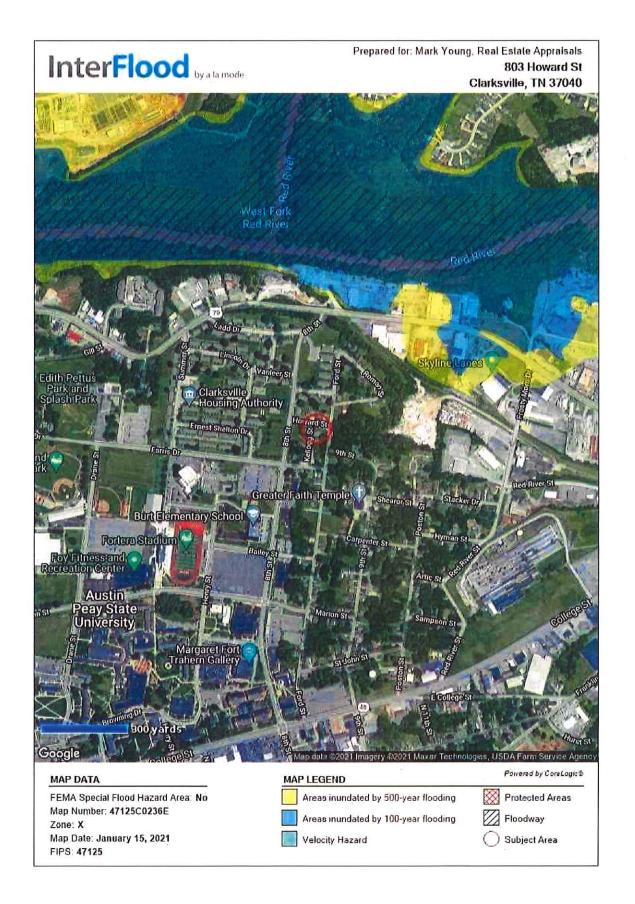

---|
| Property Address | 803 Howard St       |        |            |       |    |          |       |
| City             | Clarksville         | County | Montgomery | State | TN | Zip Code | 37040 |
| Lender/Client    | City of Clarksville |        |            |       |    |          |       |



### Flood Map

| Воггоwег         | City of Clarksville |        |            |       |    |          |       |
|------------------|---------------------|--------|------------|-------|----|----------|-------|
| Property Address | 803 Howard St       |        |            |       |    |          |       |
| City             | Clarksville         | County | Montgomery | State | TN | Zip Code | 37040 |
| Lender/Client    | City of Clarksville |        |            |       |    |          |       |



Parcel Summary Print Summary

Parcel ID: 055N C 01300 000 Assessor ID: 35755 Year ID: 1527170

Current Owner / Property Address / Mailing Address

Current Owner 1: CITY OF CLARKSVILLE

Current Owner 2:

Property Address: 803 HOWARD ST Mailing Address: 1 PUBLIC SQ CLARKSVILLE, TN 37040

**Current Total Property Appraisal** 

Appraisal Year: 2021 Land Use: CITY EXEMPT

Total Building Value: \$0.00 Total Miscellaneous Improvements Value: \$0.00 Total Improvement Value:

\$0.00 Total Land Value: \$4,800.00

Total Appraised Value: \$4,800.00 Assessment Ratio: 0% Total Assessed Value: \$0.00

Zoning & Legal Information

Taxing District: 135 - CLARKSVILLE Zoning: 100% R-4 - MULTI FAMILY RESIDENTIAL

DISTRICT

Subdivision: N/A Block: Lot: Plat Book: Plat Page:

Civil District: 12 Appraisal Neigh