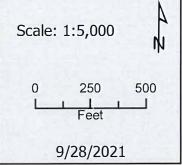

CITY ORD. #: 39-2021-22

RPC CASE NUMBER: Z-55-2021

Applicant:

POWERS & ATKINS, LLC

Location:

Property located on the east frontage of Richardson St. 190 +/- feet south of the Richardson st. &

Crossland Ave, intersection.

Ward #:

Request:

R-3 Three Family Residential District

R-4 Multiple-Family Residential District

STAFF RECOMMENDATION: APPROVAL

PLANNING COMMISSION RECOMMENDATION: APPROVAL

\*\*\*\*\*\*\*\*\*\*\*\*\*\*\*\*\*\*\*\*\*\*\*\*\*