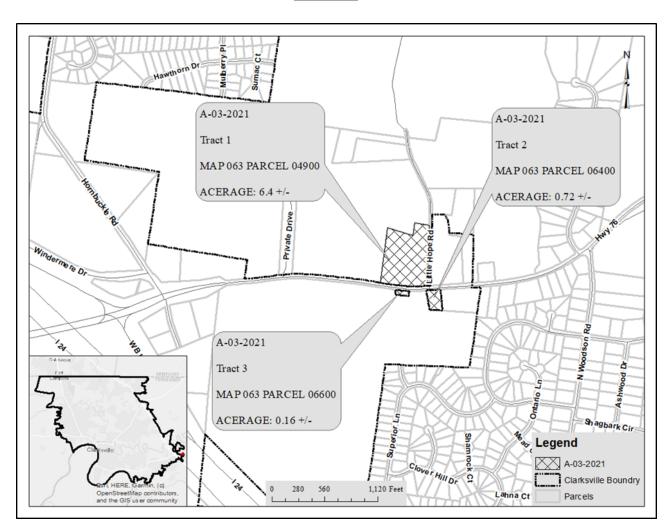

#### PLANNING COMMISSION PUBLIC HEARING

- 1. RESOLUTION 20-2021-22 Annexing territory along Highway 76 and Little Hope Road
- 2. RESOLUTION 21-2021-22 Approving a Plan of Service for annexed territory along Highway 76 and Little Hope Road
- 3. ORDINANCE 31-2021-22 (First Reading) Amending The Official Code Of The City Of Clarksville Reapportioning The City Of Clarksville For The Purpose Of Electing Persons For The Office Of City Council Member [Annexed Territory Along Hwy 76 And Little Hope Road]
- 4. RESOLUTION 22-2021-22 Approving the abandonment of an unimproved right-of-way, located south of Peterson lane, north of Warren Drive and west of Faye Drive; RPC: Disapproval
- 5. RESOLUTION 23-2021-22 Approving the abandonment of an unimproved alleyway located south of Hyman Street, north of Arctic street and west of Red River Street; RPC: Approval
- 6. ORDINANCE 33-2021-22 (First Reading) Amending the Zoning Ordinance and Map of the City of Clarksville, application of Twosome Partners Mark Pirtle, Lose Design Mike Wrye Agent for Zone Change on property located at the intersection of Tiny Town Rd. and Needmore Rd. from C-5 Highway & Aterterial Commercial District to C-2 General Commercial District. RPC: Approval/Approval
- 7. ORDINANCE 34-2021-22 (First Reading) Amending the Zoning Ordinance and Map of the City of Clarksville, application of William Revell, Suresh Burle Agent for Zone Change on property located at the intersection of Tiny Town Rd. and Allen Rd. from AG Agricultural District to C-5 Highway & Arterial Commercial District/R-4 Multiple Family Residential District. RPC: Approval/Approval
- 8. ORDINANCE 35-2021-22 (First Reading) Amending the Zoning Ordinance and Map of the City of Clarksville, application of Milam Family, LLC, Jamie Milam, Allen Moser Agent for Zone Change on property located at the intersection of Golf Club Ln. and Old Ashland City Road from O-1 Office District to C-2 General Commercial District. RPC: Approval/Approval
- 9. ORDINANCE 36-2021-22 (First Reading) Amending the Zoning Ordinance and Map of the City of Clarksville, application of Allen Moser for Zone Change on property located at the intersection of Ft. Campbell Blvd. and W. Bel Air Blvd. from C-5 Highway & Arterial Commercial District/R-1 Single Family Residential District to C-2 General Commercial District. RPC: Disapproval/Approval
- 10. ORDINANCE 37-2021-22 (First Reading) Amending the Zoning Ordinance and Map of the City of Clarksville, application of Preston Langford, William Belew Agent for Zone Change on property located at a tract east of Warfield Blvd., west of Roanoke Rd., north of Rossview Rd. from O-1 Office District to C-2 General Commercial District. RPC: Approval/Approval