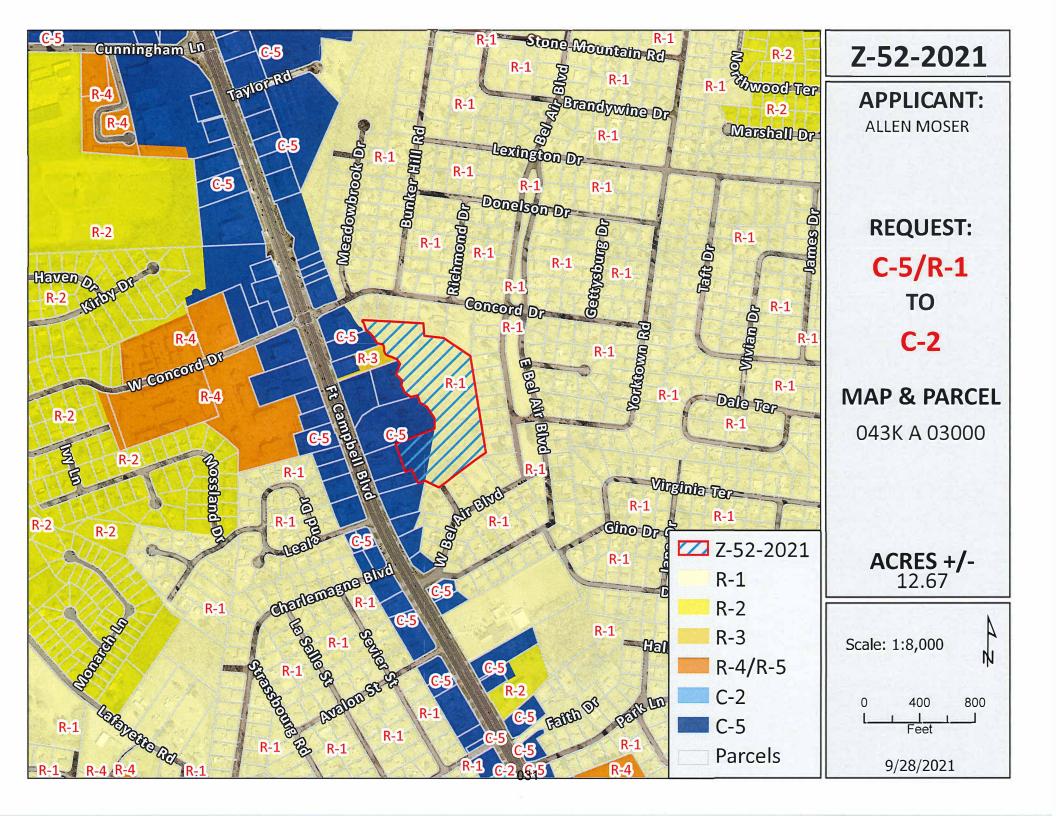

NAME OF APPLICANT: Allen Moser

**AGENT:** 

**GENERAL INFORMATION** 

**TAX PLAT:** <u>043K</u> **PARCEL(S):** <u>A 030.00</u>

**ACREAGE TO BE REZONED: 12.67** 

**PRESENT ZONING:** C-5 R-1

**PROPOSED ZONING:** <u>C-2</u>

**EXTENSION OF ZONING** 

**CLASSIFICATION:** NO

**PROPERTY LOCATION:** Property located east of Ft. Campbell Blvd., South of Concord Dr., West & North of W.

Bel Air Blvd.,

CITY COUNCIL WARD: 2 COUNTY COMMISSION DISTRICT: 16 CIVIL DISTRICT: 7

**DESCRIPTION OF PROPERTY:** Wooded tract with varying topography.

APPLICANT'S STATEMENT Request for C-2 zoning is highest and best use as it allows for future mixed use,

FOR PROPOSED USE: multifamily, and/or commercial; development. This request is consistent with the land use

plan . The C-2 zoning provides a buffer between the C-5 arterial commercial zone to the

west and the R-1 single family zoning to the east. Intended access for the parcel is from

1445 Ft. Campbell Blvd.

GROWTH PLAN AREA: <u>CITY</u> PLANNING AREA: Peachers Mill

#### STAFF RECOMMENDATION: DISAPPROVAL

- 1. The proposed zoning request is inconsistent with the adopted Land Use Plan.
- 2. The property does not lend itself to commercial development potential due to topography & lack of visibility from Fort Campbell Blvd.

028

3. Adequate infrastructure serves the site & no adverse environmental issues were identified relative to this request.

4.

5.

Z-52-2021

**APPLICANT:** 

**ALLEN MOSER** 

**REQUEST:** 

C-5/R-1

TO

**C-2** 

**MAP & PARCEL** 

043K A 03000

**ACRES +/-** 12.67

Scale: 1:3,000

9/28/2021

CASE NUMBER: Z 52 2021 MEETING DATE 09/28/2021

**APPLICANT:** Allen Moser

PRESENT ZONING C-5 PROPOSED ZONING C-2

TAX PLAT # 043K PARCEL A 030.00

**GEN. LOCATION** Property located east of Ft. Campbell Blvd., South of Concord Dr., West & North of

W. Bel Air Blvd.,

\*\*\*\*\*\*\*\*\*\*\*\*\*\*\*\*\*\*\*\*\*\*\*

**PUBLIC COMMENTS** 

None received as of 4:30 P.M. on 9/27/2021 (A.L.)

**RPC MEETING DATE:** 09/28/2021

**CASE NUMBER:** <u>Z</u> - <u>53 - 2021</u>