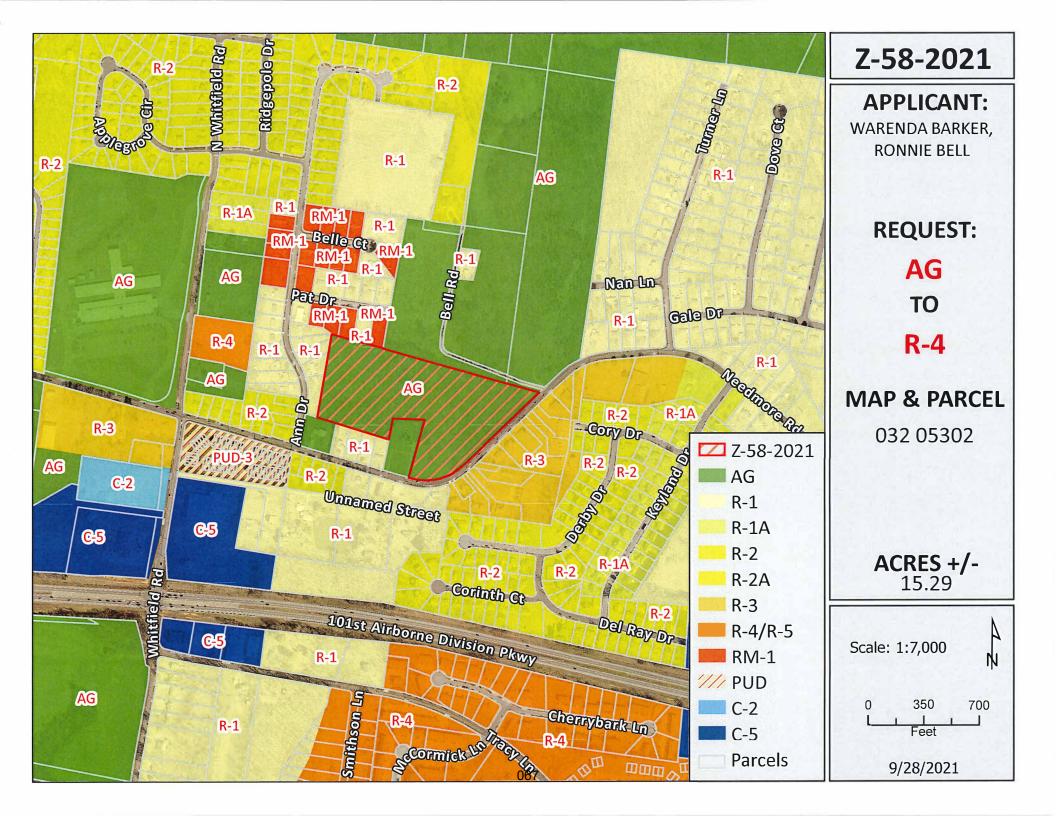

CITY ORD. #: 41-2021-22

RPC CASE NUMBER: Z-58-2021

Applicant:

WARENDA BARKER, RONNIE BELL, DEBRA WHITLOCK,, FERGUSON BELL, FREDA

O'NEAL CLARKSVILLE, TN 37040, 37040, 37043, 37040, 37042

Agent:

Landmark Partnership Calvin Ligon

Location:

Property fronting on the north frontage of the Needmore Rd. 300 +/- feet south of the Needmore Rd. &

Bell Rd. intersection

Ward #:

Request:

AG Agricultural District

R-4 Multiple-Family Residential District

STAFF RECOMMENDATION: APPROVAL

PLANNING COMMISSION RECOMMENDATION: APPROVAL

CITY ORD. #: 42-2021-22

RPC CASE NUMBER: Z-59-2021

Applicant:

LUKE BAGGETT

Agent:

Syd Hedrick