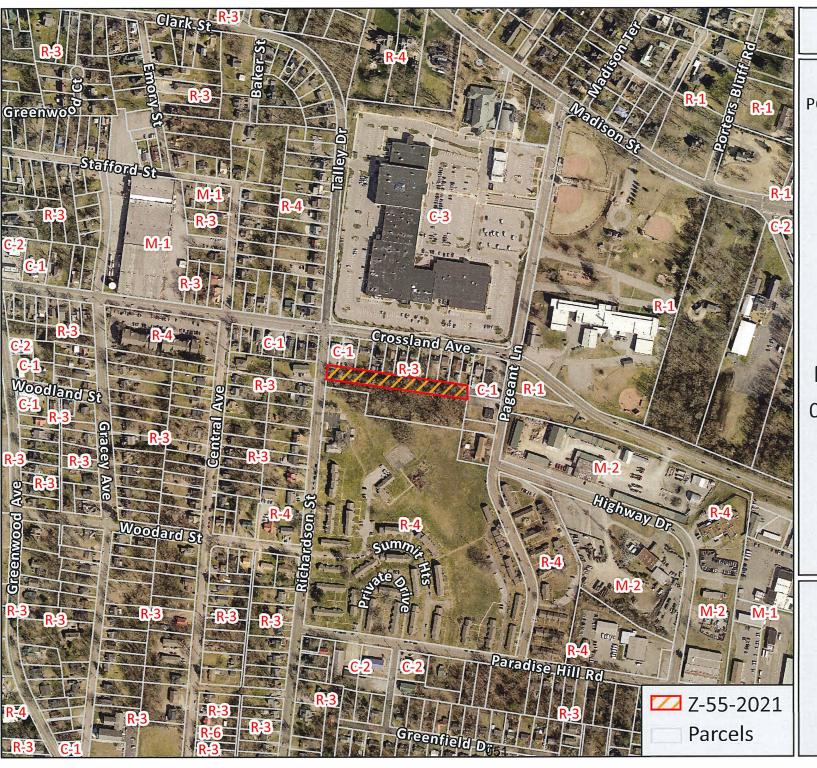

CITY ORD. #: 39-2021-22

RPC CASE NUMBER: Z-55-2021

Applicant:

POWERS & ATKINS, LLC

Location:

Property located on the east frontage of Richardson St. 190 +/- feet south of the Richardson st. &

Crossland Ave, intersection.

Ward #:

Request:

R-3 Three Family Residential District

R-4 Multiple-Family Residential District

STAFF RECOMMENDATION: APPROVAL

PLANNING COMMISSION RECOMMENDATION: APPROVAL

\*\*\*\*\*\*\*\*\*\*\*\*\*\*\*\*\*\*\*\*\*\*\*\*\*