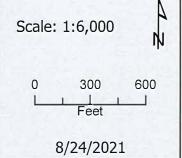

\*\*\*\*\*\*\*\*\*\*\*\*\*\*\*\*\*\*\*\*\*\*\*\*\*

CITY ORD. #: 34-2021-22

RPC CASE NUMBER: Z-49-2021

Applicant:

WILLIAM REVELL

Agent:

Suresh Burle

Location:

Property fronting on the south frontage of Tiny Town Rd., 775 +/- feet west of the Tiny Town Rd. &

Allen Rd. intersection.

Ward #:

5

Request:

AG Agricultural District

C-5 Highway & Arterial Commercial District / R-4 Multiple-Family Residential District

STAFF RECOMMENDATION: APPROVAL

PLANNING COMMISSION RECOMMENDATION: APPROVAL

\*\*\*\*\*\*\*\*\*\*\*\*\*\*\*\*\*\*\*\*\*\*\*

CITY ORD. #: 35-2021-22

RPC CASE NUMBER: Z-51-2021

Applicant:

MILAM FAMILY, LLC JAMIE MILAM Allen Moser

4.

5.

Z-49-2021

**APPLICANT:** 

WILLIAM REVELL

**REQUEST:** 

AG

TO

C-5/R-4

**MAP & PARCEL** 

006 04102

**ACRES +/-** 7.27

**CASE NUMBER:** Z 49 2021 **MEETING DATE** 9/28/2021

**APPLICANT:** William Revell

PRESENT ZONING AG PROPOSED ZONING C-5

**TAX PLAT** # 006 **PARCEL** 041.02

**GEN. LOCATION** Property fronting on the south frontage of Tiny Town Rd., 775 +/- feet west of the

Tiny Town Rd. & Allen Rd. intersection.

\*\*\*\*\*\*\*\*\*\*\*\*\*\*\*\*\*\*\*\*\*\*\*\*

**PUBLIC COMMENTS** 