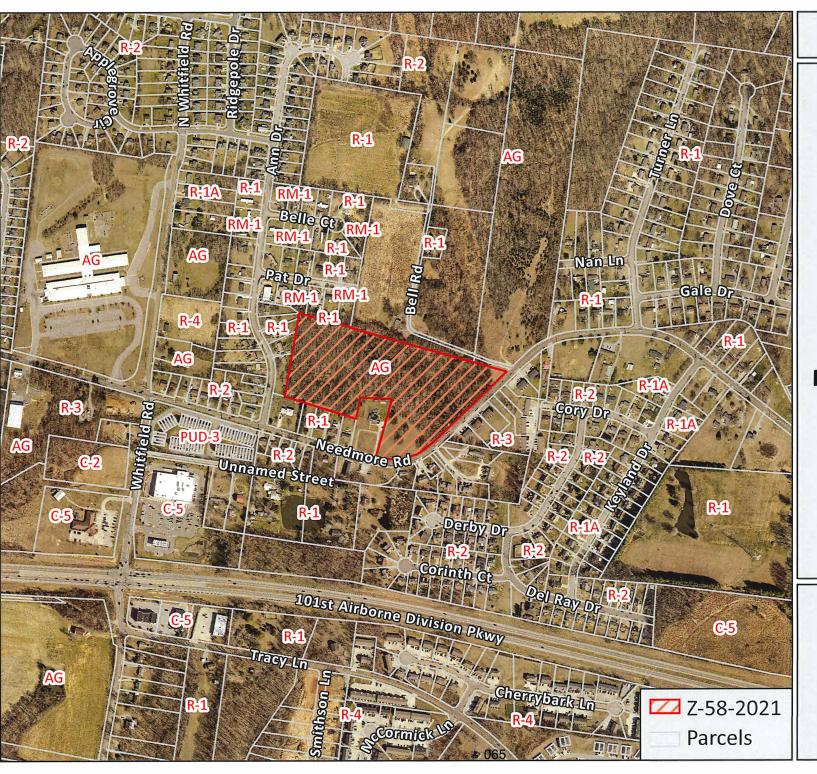

CITY ORD. #: 41-2021-22

RPC CASE NUMBER: Z-58-2021

Applicant:

WARENDA BARKER, RONNIE BELL, DEBRA WHITLOCK,, FERGUSON BELL, FREDA

O'NEAL CLARKSVILLE, TN 37040, 37040, 37043, 37040, 37042

Agent:

Landmark Partnership Calvin Ligon

Location:

Property fronting on the north frontage of the Needmore Rd. 300 +/- feet south of the Needmore Rd. &

Bell Rd. intersection

Ward #:

Request:

AG Agricultural District

R-4 Multiple-Family Residential District

STAFF RECOMMENDATION: APPROVAL

PLANNING COMMISSION RECOMMENDATION: APPROVAL

CITY ORD. #: 42-2021-22

RPC CASE NUMBER: Z-59-2021

Applicant:

LUKE BAGGETT

Agent:

Syd Hedrick