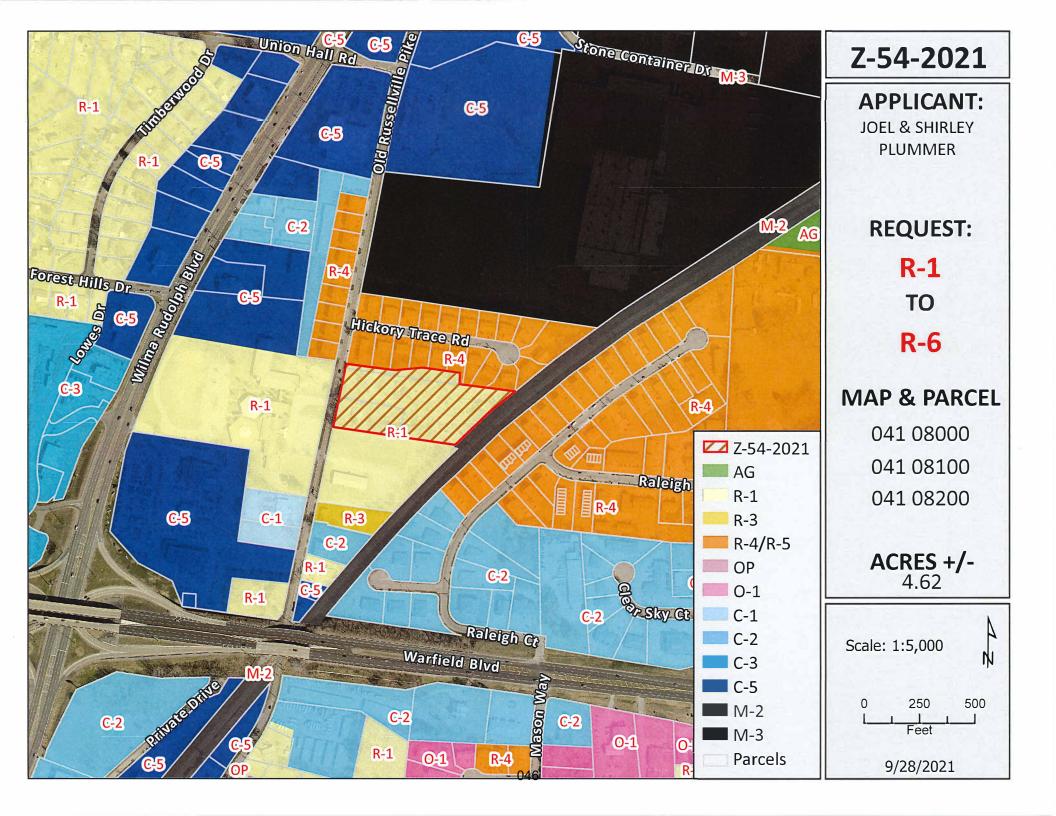

<u>RPC MEETING DATE: 09/28/2021</u> <u>CASE NUMBER: Z - 54 - 2021</u>

NAME OF APPLICANT: Joel & Shirley

Plummer

**AGENT:** Chris Blackwell

## **GENERAL INFORMATION**

TAX PLAT: 041 PARCEL(S): 080.00, 081.00,

<u>082.00</u>

ACREAGE TO BE REZONED: 4.62

**PRESENT ZONING:** R-1

**PROPOSED ZONING:** R-6

**EXTENSION OF ZONING** 

**CLASSIFICATION:** NO

**PROPERTY LOCATION:** Three properties fronting on the east frontage of Old Russellville Pike, 320 +/- feet south

of the Old Russellville Pike & Hickory Trace Rd. intersection.

CITY COUNCIL WARD: 12 COUNTY COMMISSION DISTRICT: 1 CIVIL DISTRICT: 6