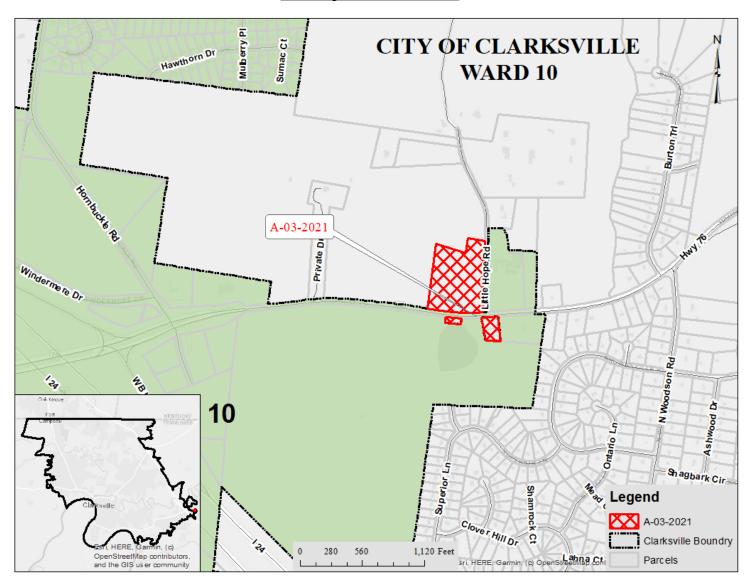

#### **CITY ZONING ACTIONS**

The following case(s) will be considered for action at the formal session of the Clarksville City Council on: October 7, 2021. The public hearing will be held on: September 30, 2021.

CITY ORD. #: 33-2021-22

RPC CASE NUMBER: Z-43-2021

Applicant:

TWOSOME PARTNERS MARK PIRTLE

Agent:

Lose Design Mike Wrye

Location:

Ward #:

Property located southeast of the Tiny Town Rd. & Needmore Rd. intersection.

Request:

C-5 Highway & Arterial Commercial District

C-2 General Commercial District

STAFF RECOMMENDATION: APPROVAL

PLANNING COMMISSION RECOMMENDATION: APPROVAL