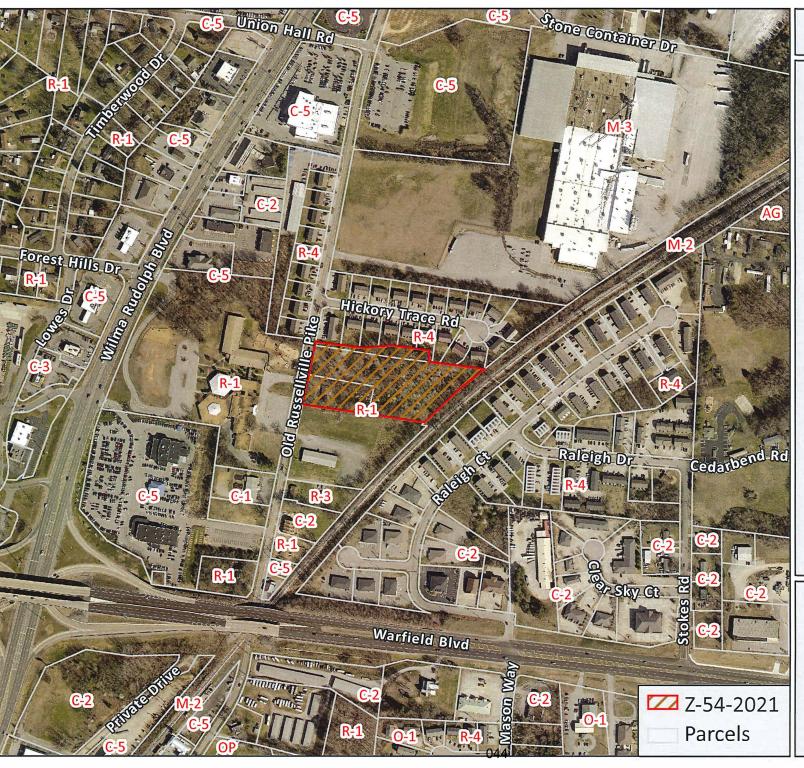

<u>RPC MEETING DATE: 09/28/2021</u> <u>CASE NUMBER: Z - 54 - 2021</u>

NAME OF APPLICANT: Joel & Shirley

Plummer

**AGENT:** Chris Blackwell

## **GENERAL INFORMATION**

TAX PLAT: 041 PARCEL(S): 080.00, 081.00,

<u>082.00</u>

ACREAGE TO BE REZONED: 4.62

**PRESENT ZONING:** R-1

**PROPOSED ZONING:** R-6

**EXTENSION OF ZONING** 

**CLASSIFICATION:** NO

**PROPERTY LOCATION:** Three properties fronting on the east frontage of Old Russellville Pike, 320 +/- feet south

of the Old Russellville Pike & Hickory Trace Rd. intersection.

CITY COUNCIL WARD: 12 COUNTY COMMISSION DISTRICT: 1 CIVIL DISTRICT: 6

**DESCRIPTION OF PROPERTY:** Relatively level lots with single family structures and some mature trees.

APPLICANT'S STATEMENT More dense single family development and to transition down from adjoining multi

FOR PROPOSED USE: family property.

**GROWTH PLAN AREA:** <u>CITY</u> **PLANNING AREA:** Rossview

PREVIOUS ZONING HISTORY: