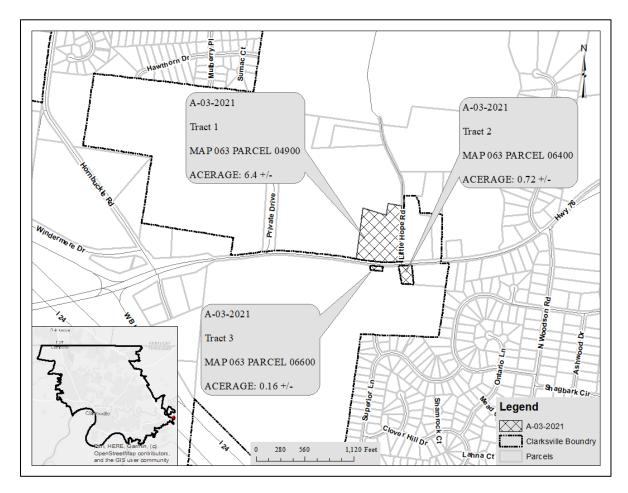

#### PLANNING COMMISSION PUBLIC HEARING

- 1. RESOLUTION 20-2021-22 Annexing territory along Highway 76 and Little Hope Road
- 2. RESOLUTION 21-2021-22 Approving a Plan of Service for annexed territory along Highway 76 and Little Hope Road
- 3. ORDINANCE 31-2021-22 (First Reading) Amending The Official Code Of The City Of Clarksville Reapportioning The City Of Clarksville For The Purpose Of Electing Persons For The Office Of City Council Member [Annexed Territory Along Hwy 76 And Little Hope Road]
- 4. RESOLUTION 22-2021-22 Approving the abandonment of an unimproved right-of-way, located south of Peterson lane, north of Warren Drive and west of Faye Drive; RPC: Disapproval
- 5. RESOLUTION 23-2021-22 Approving the abandonment of an unimproved alleyway located south of Hyman Street, north of Arctic street and west of Red River Street; RPC: Approval
- 6. ORDINANCE 33-2021-22 (First Reading) Amending the Zoning Ordinance and Map of the City of Clarksville, application of Twosome Partners Mark Pirtle, Lose Design Mike Wrye Agent for Zone Change on property located at the intersection of Tiny Town Rd. and Needmore Rd. from C-5 Highway & Aterterial Commercial District to C-2 General Commercial District. RPC: Approval/Approval
- 7. ORDINANCE 34-2021-22 (First Reading) Amending the Zoning Ordinance and Map of the City of Clarksville, application of William Revell, Suresh Burle Agent for Zone Change on property located at the intersection of Tiny Town Rd. and Allen Rd. from AG Agricultural District to C-5 Highway & Arterial Commercial District/R-4 Multiple Family Residential District. RPC: Approval/Approval
- 8. ORDINANCE 35-2021-22 (First Reading) Amending the Zoning Ordinance and Map of the City of Clarksville, application of Milam Family, LLC, Jamie Milam, Allen Moser Agent for Zone Change on property located at the intersection of Golf Club Ln. and Old Ashland City Road from O-1 Office District to C-2 General Commercial District. RPC: Approval/Approval
- 9. ORDINANCE 36-2021-22 (First Reading) Amending the Zoning Ordinance and Map of the City of Clarksville, application of Allen Moser for Zone Change on property located at the intersection of Ft. Campbell Blvd. and W. Bel Air Blvd. from C-5 Highway & Arterial Commercial District/R-1 Single Family Residential District to C-2 General Commercial District. RPC: Disapproval/Approval
- 10. ORDINANCE 37-2021-22 (First Reading) Amending the Zoning Ordinance and Map of the City of Clarksville, application of Preston Langford, William Belew Agent for Zone Change on property located at a tract east of Warfield Blvd., west of Roanoke Rd., north of Rossview Rd. from O-1 Office District to C-2 General Commercial District. RPC: Approval/Approval

CITY ORD. #: 33-2021-22

RPC CASE NUMBER: Z-43-2021

Applicant:

TWOSOME PARTNERS MARK PIRTLE

Agent:

Lose Design Mike Wrye

Location:

Ward #:

Property located southeast of the Tiny Town Rd. & Needmore Rd. intersection.

Request:

C-5 Highway & Arterial Commercial District

C-2 General Commercial District

STAFF RECOMMENDATION: APPROVAL

PLANNING COMMISSION RECOMMENDATION: APPROVAL

\*\*\*\*\*\*\*\*\*\*\*\*\*\*\*\*\*\*\*\*\*\*\*\*\*

CITY ORD. #: 34-2021-22

RPC CASE NUMBER: Z-49-2021

Applicant:

WILLIAM REVELL

Agent:

Suresh Burle

Location:

Property fronting on the south frontage of Tiny Town Rd., 775 +/- feet west of the Tiny Town Rd. &

Allen Rd. intersection.

Ward #:

5

Request:

AG Agricultural District

C-5 Highway & Arterial Commercial District / R-4 Multiple-Family Residential District

STAFF RECOMMENDATION: APPROVAL

PLANNING COMMISSION RECOMMENDATION: APPROVAL

\*\*\*\*\*\*\*\*\*\*\*\*\*\*\*\*\*\*\*\*\*\*\*

CITY ORD. #: 35-2021-22

RPC CASE NUMBER: Z-51-2021

Applicant:

MILAM FAMILY, LLC JAMIE MILAM Allen Moser