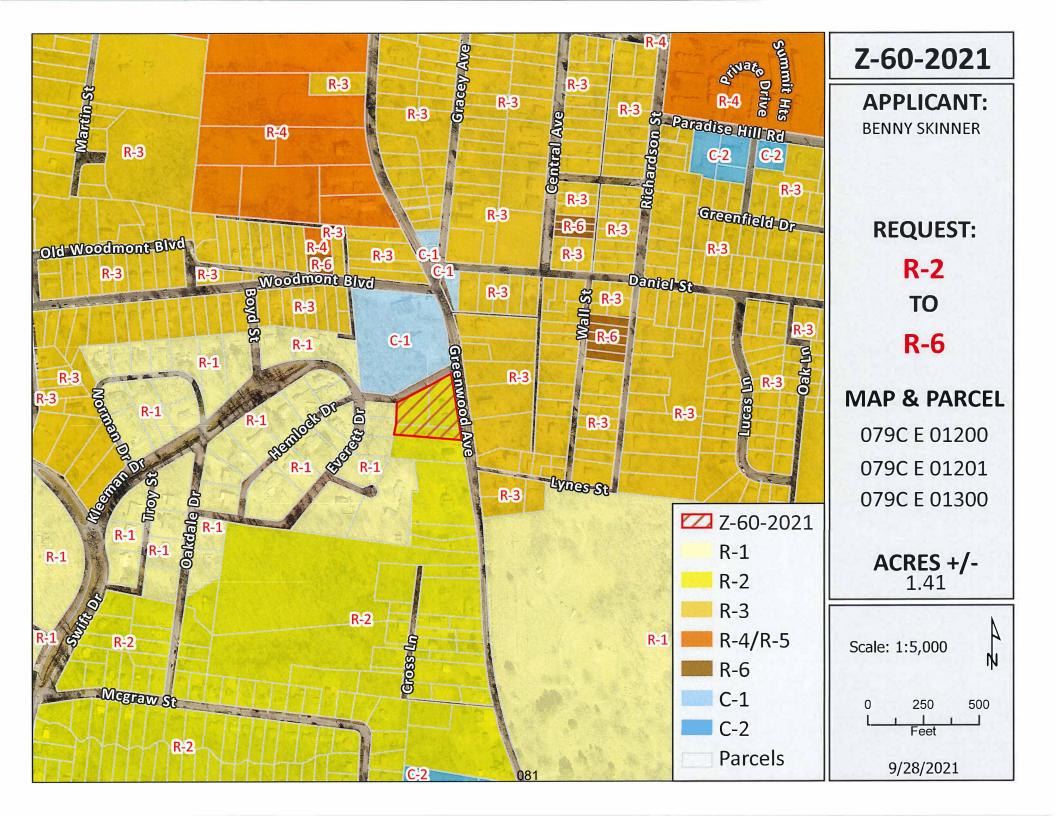

Applicant:

ESTATE OF EDDIE R. KEY GLENDA GRISWOLD

Agent:

Hal Matthews Crye-Leike Realtors Inc

Location:

Property fronting on the south frontage of Needmore Rd., south of the Needmore Rd. & Turner Ln.

intersection.

Ward #:

11

Request:

R-3 Three Family Residential District

to

R-4 Multiple-Family Residential District

STAFF RECOMMENDATION: APPROVAL

PLANNING COMMISSION RECOMMENDATION: APPROVAL