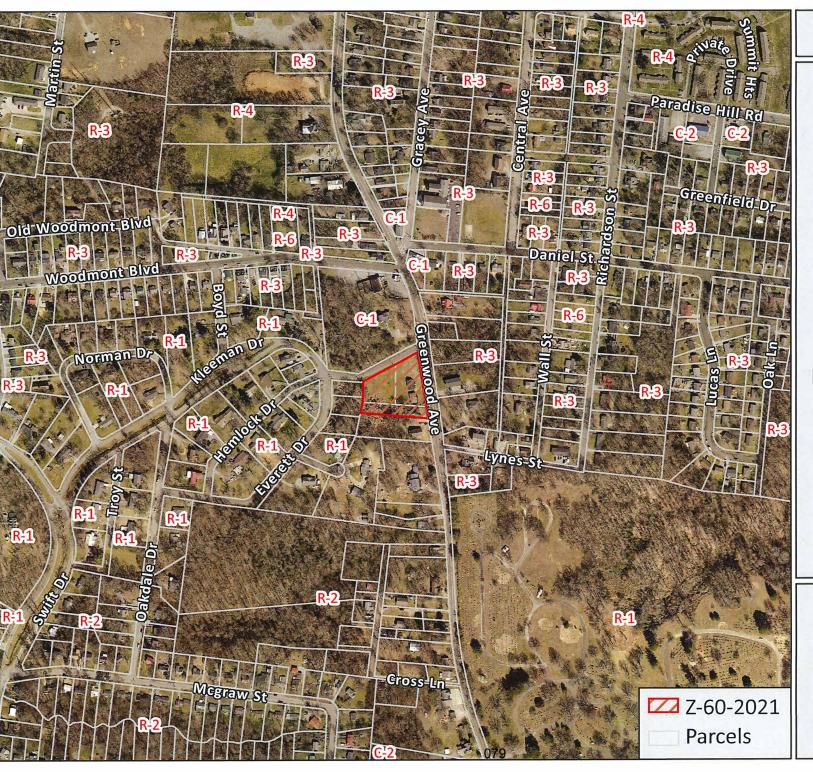

PLANNING COMMISSION RECOMMENDATION: APPROVAL

\*\*\*\*\*\*\*\*\*\*\*\*\*\*\*\*\*\*\*\*\*\*

CITY ORD. #: 43-2021-22 RPC CASE NUMBER: Z-60-2021

Applicant:

**BENNY SKINNER** 

Agent:

Property located at the southwest corner of the Greenwood Ave. & Kleeman Dr. intersection.

Location: Ward #:

6

Request:

R-2 Single-Family Residential District

R-6 Single-Family Residential District

STAFF RECOMMENDATION: APPROVAL

PLANNING COMMISSION RECOMMENDATION: APPROVAL

\*\*\*\*\*\*\*\*\*\*\*\*\*\*\*\*\*\*\*\*\*\*\*\*\*