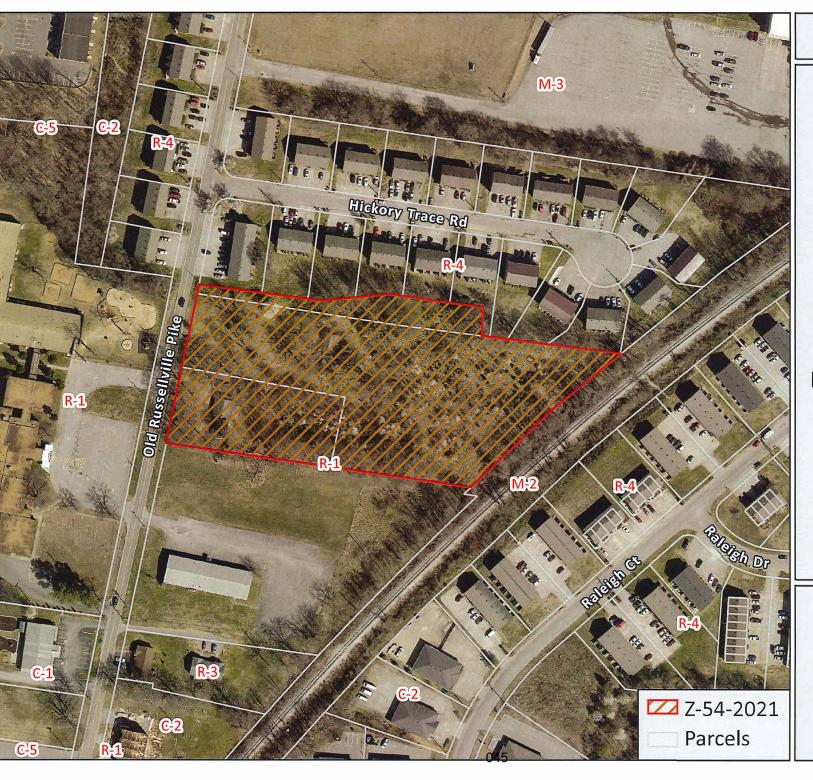

Applicant:

JOEL & SHIRLEY PLUMMER

Agent:

Chris Blackwell

Location:

Three properties fronting on the east frontage of Old Russellville Pike, 320 +/- feet south of the Old

Russellville Pike & Hickory Trace Rd. intersection.

Ward #:

12

Request:

R-1 Single-Family Residential District

R-6 Single-Family Residential District

STAFF RECOMMENDATION: APPROVAL

PLANNING COMMISSION RECOMMENDATION: APPROVAL

\*\*\*\*\*\*\*\*\*\*\*\*\*\*\*\*\*\*\*\*\*\*\*\*

**PROPERTY LOCATION:** Three properties fronting on the east frontage of Old Russellville Pike, 320 +/- feet south

of the Old Russellville Pike & Hickory Trace Rd. intersection.

CITY COUNCIL WARD: 12 COUNTY COMMISSION DISTRICT: 1 CIVIL DISTRICT: 6