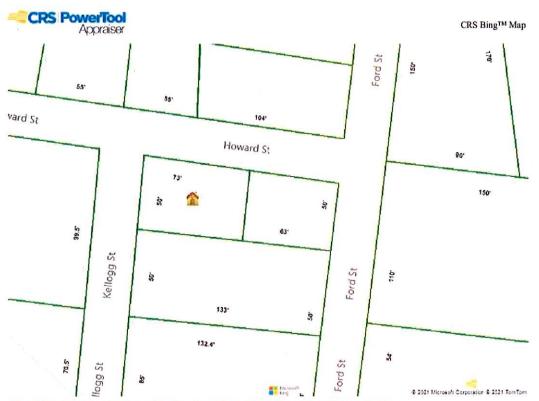

CITY ORD. #: 39-2021-22

RPC CASE NUMBER: Z-55-2021

Applicant:

POWERS & ATKINS, LLC

Location:

Property located on the east frontage of Richardson St. 190 +/- feet south of the Richardson st. &

Crossland Ave, intersection.

Ward #:

Request:

R-3 Three Family Residential District

R-4 Multiple-Family Residential District

STAFF RECOMMENDATION: APPROVAL

PLANNING COMMISSION RECOMMENDATION: APPROVAL

\*\*\*\*\*\*\*\*\*\*\*\*\*\*\*\*\*\*\*\*\*\*\*\*\*