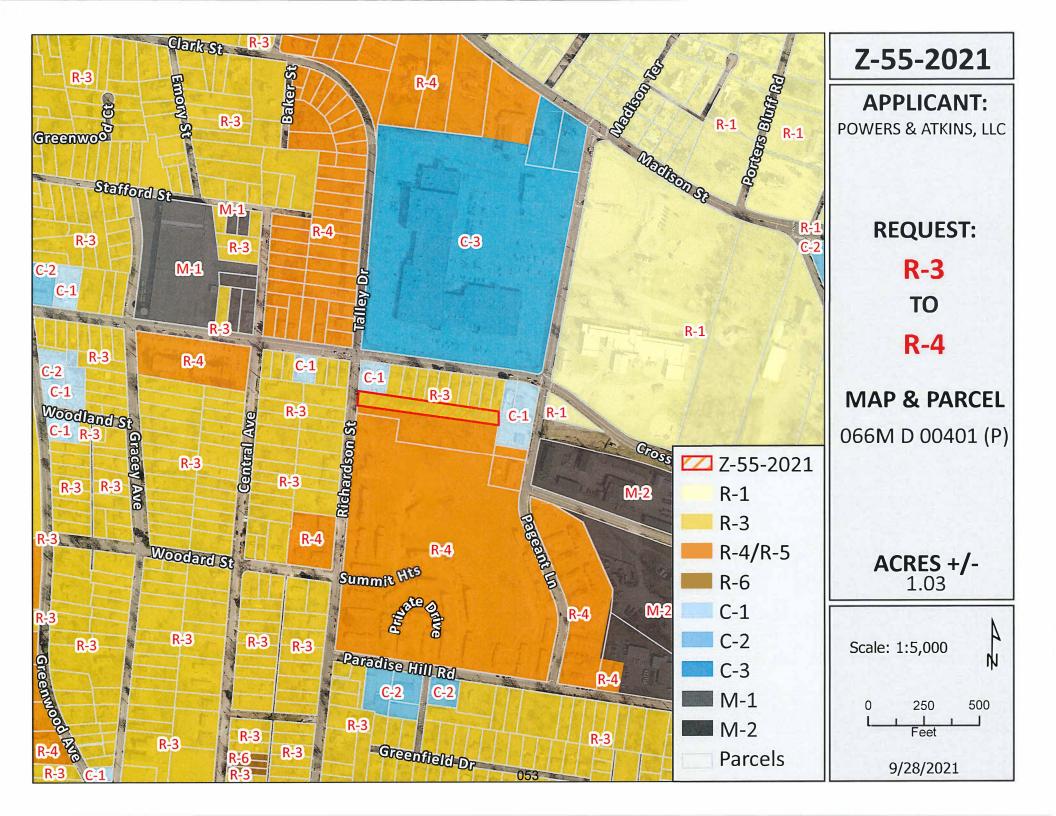

CITY ORD. #: 39-2021-22

RPC CASE NUMBER: Z-55-2021

Applicant:

POWERS & ATKINS, LLC

Location:

Property located on the east frontage of Richardson St. 190 +/- feet south of the Richardson st. &

Crossland Ave, intersection.

Ward #:

Request:

R-3 Three Family Residential District

R-4 Multiple-Family Residential District

STAFF RECOMMENDATION: APPROVAL

PLANNING COMMISSION RECOMMENDATION: APPROVAL

\*\*\*\*\*\*\*\*\*\*\*\*\*\*\*\*\*\*\*\*\*\*\*\*\*