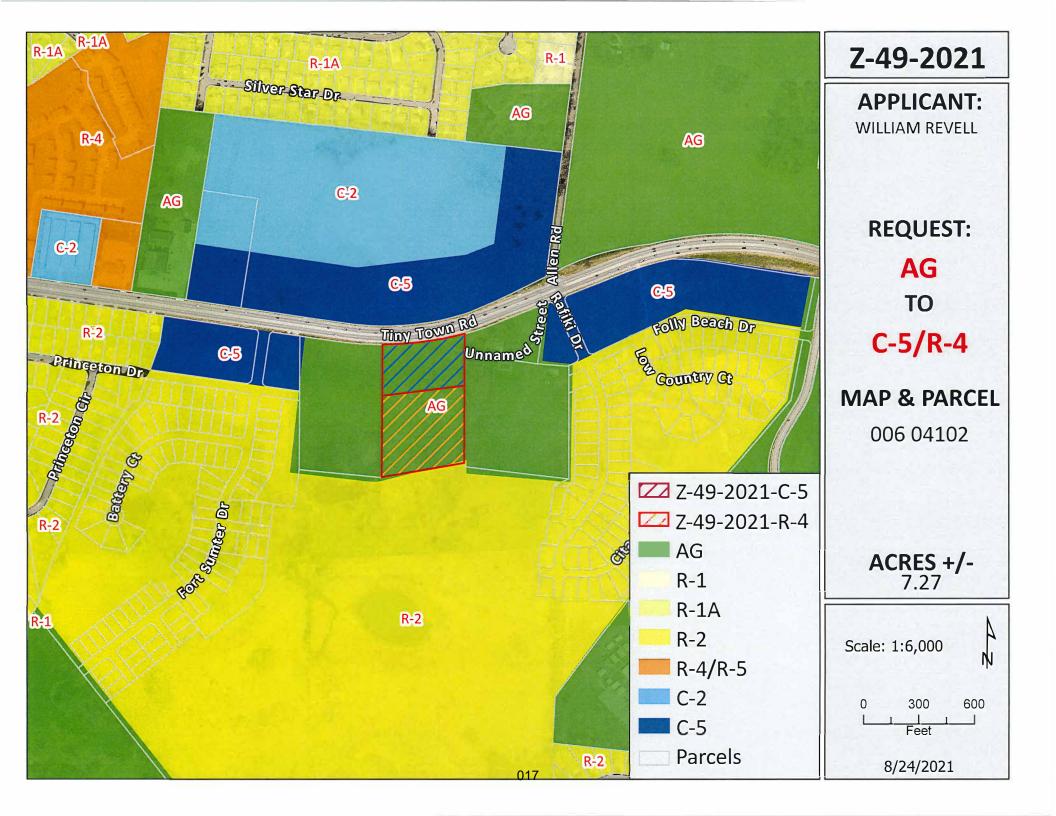

STAFF RECOMMENDATION: APPROVAL

PLANNING COMMISSION RECOMMENDATION: APPROVAL

\*\*\*\*\*\*\*\*\*\*\*\*\*\*\*\*\*\*\*\*\*\*\*

CITY ORD. #: 35-2021-22

RPC CASE NUMBER: Z-51-2021

Applicant:

MILAM FAMILY, LLC JAMIE MILAM Allen Moser

Agent:

Location:

Property fronting on the south frontage of Old Ashland City Rd., 80 +/- feet east of the Golf Club Ln. &

Old Ashland City Rd. intersection.

Ward #:

7

Request:

O-1 Office District

C-2 General Commercial District

STAFF RECOMMENDATION: APPROVAL

PLANNING COMMISSION RECOMMENDATION: APPROVAL

\*\*\*\*\*\*\*\*\*\*\*\*\*\*\*\*\*\*\*\*\*\*\*

CITY ORD. #: 36-2021-22 RPC CASE NUMBER: Z-52-2021

Z-51-2021

### **APPLICANT:**

MILAM FAMILY, LLC

## **REQUEST:**

0-1

TO

**C-2** 

### **MAP & PARCEL**

080B D 00600

**ACRES +/-** 0.32

CASE NUMBER:

Z 51

2021

**MEETING DATE** 09/28/2021

**APPLICANT:** 

Milam Family, LLC

Jamie Milam PROPOSED ZONING C-2

PRESENT ZONING O-1 080B

TAX PLAT #

**PARCEL** D 006.00

**GEN. LOCATION** 

Property fronting on the south frontage of Old Ashland City Rd., 80 +/- feet east of

the Golf Club Ln. & Old Ashland City Rd. intersection.

\*\*\*\*\*\*\*\*\*\*\*\*\*\*\*\*\*\*\*\*\*\*\*\*\*\*\*\*\*

**PUBLIC COMMENTS** 

None received as of 4:30 P.M. on 9/27/2021 (A.L.)

<u>RPC MEETING DATE: 09/28/2021</u> CASE NUMBER: <u>Z</u> - <u>52 - 2021</u>