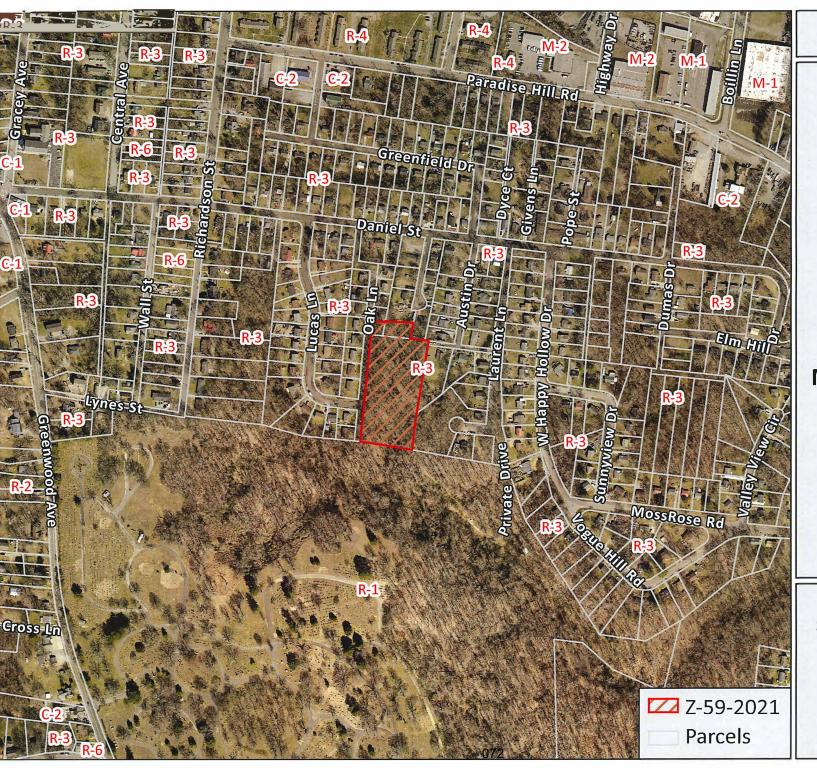

Location:

Property fronting on the east frontage of Oak Ln., east of the Oak Ln. & Lucas Ln. intersection.

Ward #:

R-3 Three Family Residential District

Request:

R-6 Single-Family Residential District

STAFF RECOMMENDATION: APPROVAL

PLANNING COMMISSION RECOMMENDATION: APPROVAL

\*\*\*\*\*\*\*\*\*\*\*\*\*\*\*\*\*\*\*\*\*\*

CITY ORD. #: 43-2021-22 RPC CASE NUMBER: Z-60-2021

Applicant:

**BENNY SKINNER** 

Agent:

Property located at the southwest corner of the Greenwood Ave. & Kleeman Dr. intersection.