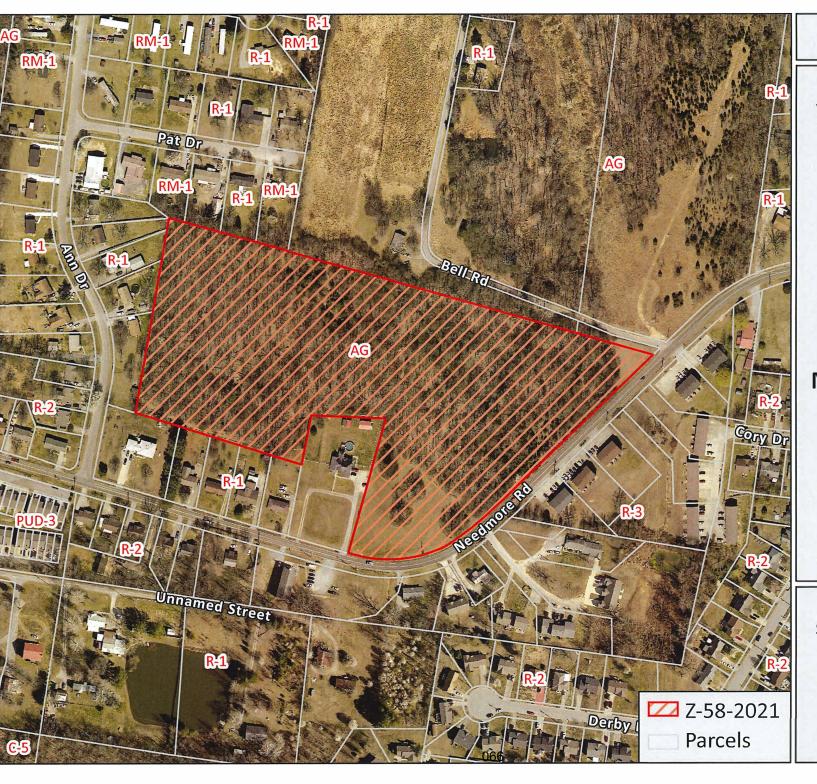

CITY ORD. #: 41-2021-22

RPC CASE NUMBER: Z-58-2021

Applicant:

WARENDA BARKER, RONNIE BELL, DEBRA WHITLOCK,, FERGUSON BELL, FREDA

O'NEAL CLARKSVILLE, TN 37040, 37040, 37043, 37040, 37042

Agent:

Landmark Partnership Calvin Ligon

Location:

Property fronting on the north frontage of the Needmore Rd. 300 +/- feet south of the Needmore Rd. &

Bell Rd. intersection

Ward #:

Request:

AG Agricultural District

R-4 Multiple-Family Residential District

STAFF RECOMMENDATION: APPROVAL

PLANNING COMMISSION RECOMMENDATION: APPROVAL

CITY ORD. #: 42-2021-22

RPC CASE NUMBER: Z-59-2021

Applicant:

LUKE BAGGETT

Agent:

Syd Hedrick