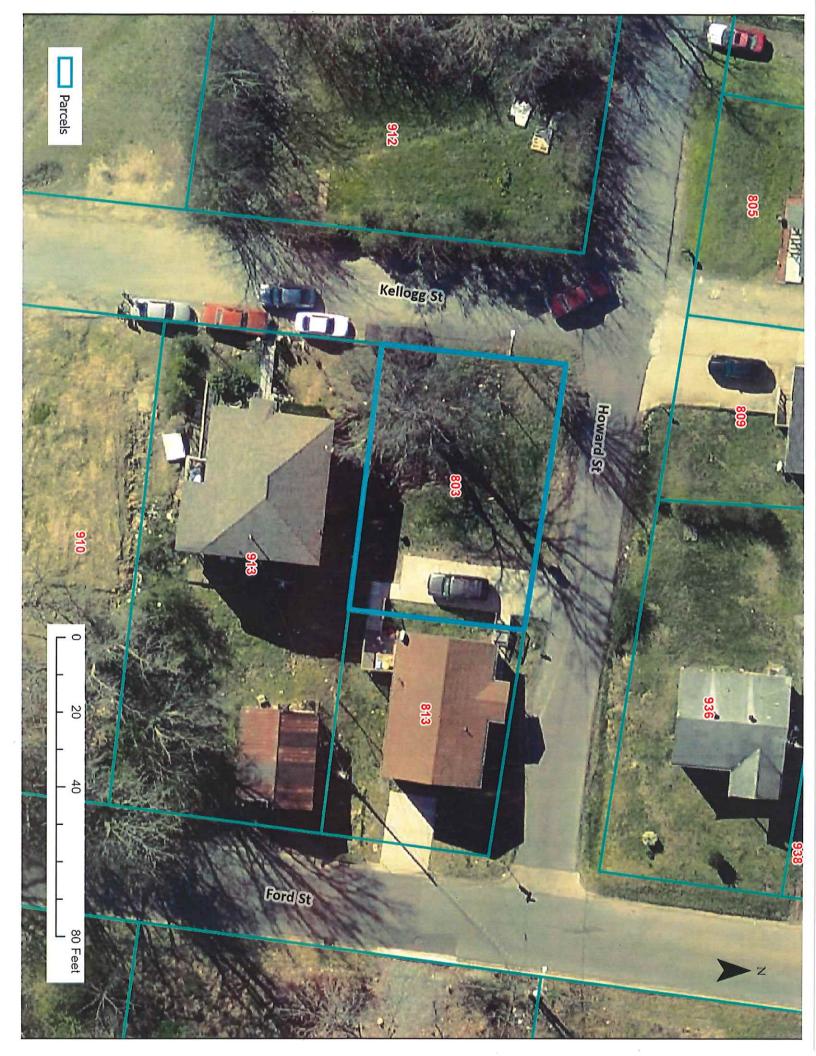

nty, Tennessee, and to prior owner Lisanne Mary Eads by Decree Confirming Sale, Divesting & Vesting Title of record in ORBV 1406, Page 494, Register Office for Montgomery County, Tennessee, and to prior owner Bredtha McGregor, Jr. by deed of record in ORBV 156, Page 603, Register Office for Montgomery County, Tennessee.

Also being described as 803 Howard Street, Clarksville, TN 37040.

Exhibit C

# **APPRAISAL OF REAL PROPERTY**



## LOCATED AT

803 Howard St Clarksville, TN 37040 Map 055N Group C Parcel 013.00

#### FOR

City of Clarksville 1 Public Square Clarksville TN 37040

#### **OPINION OF VALUE**

7,300

#### AS OF

06/10/2021

#### BY

Joseph Mark Young
Mark Young Real Estate Appraisals
298 Clear Sky Court Suite H
Clarksville, TN 37043
931-552-2877
markyoungappraisal@gmail.com



#### Appraiser Independence Certification

I do hereby certify, I have followed the appraiser independence safeguards in compliance with Appraisal Independence and any applicable state laws I may be required to comply with. This includes but is not limited to the following: . I am currently licensed and/or certified by the state in which the property to be appraised is located My license is the appropriate license for the appraisal assignment(s) and is reflected on the appraisal report. I certify that there have been no sanctions against me for any reason that would impair my ability to perform appraisals pursuant to the required guidelines. I assert that no employee, director, officer, or agent of City of Clarksville or any other third party acting as joint venture partner, independent