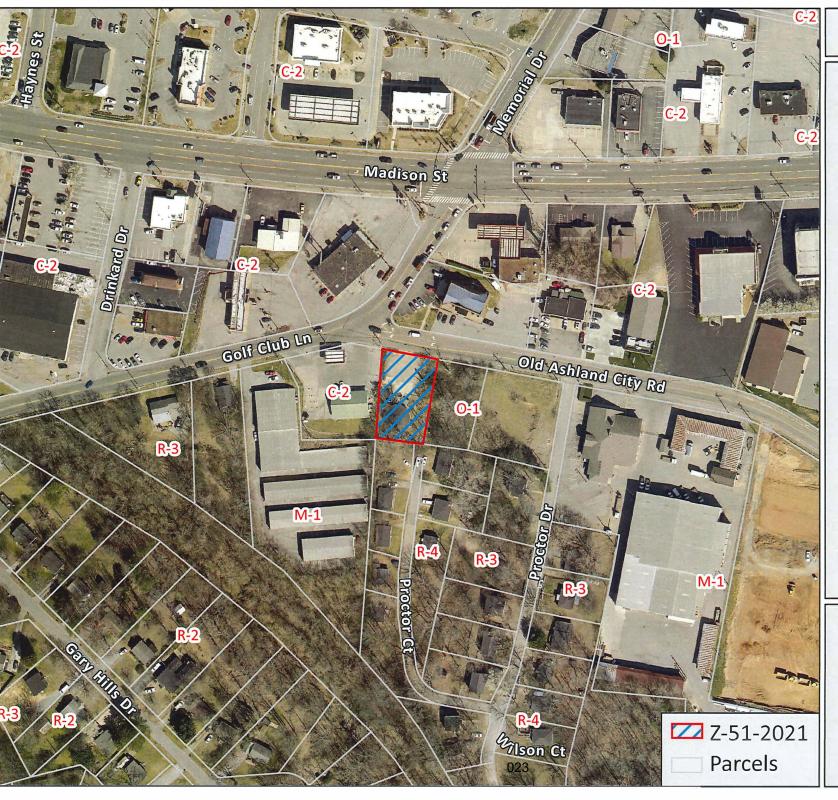

STAFF RECOMMENDATION: APPROVAL

PLANNING COMMISSION RECOMMENDATION: APPROVAL

\*\*\*\*\*\*\*\*\*\*\*\*\*\*\*\*\*\*\*\*\*\*\*

CITY ORD. #: 35-2021-22

RPC CASE NUMBER: Z-51-2021

Applicant:

MILAM FAMILY, LLC JAMIE MILAM Allen Moser

Agent:

Location:

Property fronting on the south frontage of Old Ashland City Rd., 80 +/- feet east of the Golf Club Ln. &

Old Ashland City Rd. intersection.

Ward #:

7

Request:

O-1 Office District

C-2 General Commercial District

STAFF RECOMMENDATION: APPROVAL

PLANNING COMMISSION RECOMMENDATION: APPROVAL

\*\*\*\*\*\*\*\*\*\*\*\*\*\*\*\*\*\*\*\*\*\*\*

CITY ORD. #: 36-2021-22 RPC CASE NUMBER: Z-52-2021

**PROPERTY LOCATION:** Property fronting on the south frontage of Old Ashland City Rd., 80 +/- feet east of the

Golf Club Ln. & Old Ashland City Rd. intersection.

**CITY COUNCIL WARD: 7** 

**COUNTY COMMISSION DISTRICT: 20** 

CIVIL DISTRICT: 12

**DESCRIPTION OF PROPERTY:** Existing structure that appears to be an office with associated parking.

**APPLICANT'S STATEMENT** Extension of existing zoning classification consistent with the land use plan. Medical