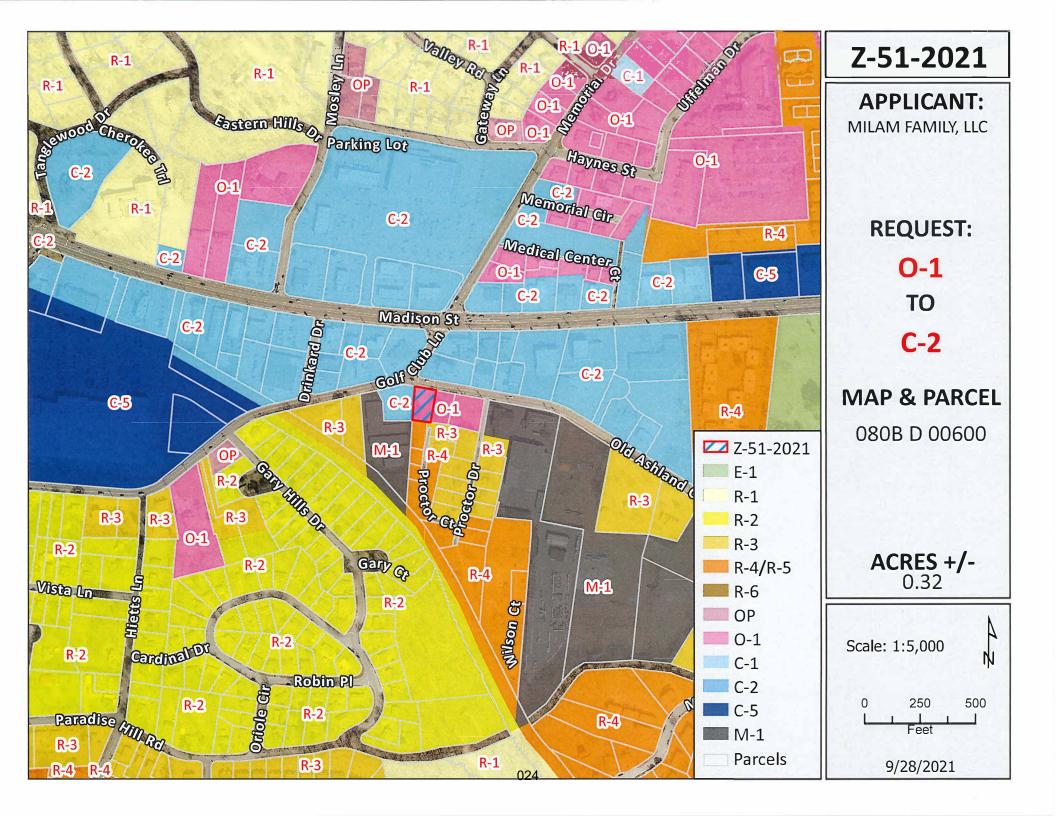

NAME OF APPLICANT: Allen Moser

**AGENT:** 

**GENERAL INFORMATION** 

**TAX PLAT:** <u>043K</u> **PARCEL(S):** <u>A 030.00</u>

**ACREAGE TO BE REZONED: 12.67** 

**PRESENT ZONING:** C-5 R-1

**PROPOSED ZONING:** <u>C-2</u>

**EXTENSION OF ZONING** 

**CLASSIFICATION:** NO

**PROPERTY LOCATION:** Property located east of Ft. Campbell Blvd., South of Concord Dr., West & North of W.

Bel Air Blvd.,

CITY COUNCIL WARD: 2 COUNTY COMMISSION DISTRICT: 16 CIVIL DISTRICT: 7

028

3. Adequate infrastructure serves the site & no adverse environmental issues were identified relative to this request.

4.

5.

Z-52-2021

**APPLICANT:** 

**ALLEN MOSER** 

**REQUEST:** 

C-5/R-1

TO

**C-2** 

**MAP & PARCEL** 

043K A 03000

**ACRES +/-** 12.67

Scale: 1:3,000

9/28/2021

CASE NUMBER: Z 52 2021 MEETING DATE 09/28/2021

**APPLICANT:** Allen Moser

PRESENT ZONING C-5 PROPOSED ZONING C-2

TAX PLAT # 043K PARCEL A 030.00

**GEN. LOCATION** Property located east of Ft. Campbell Blvd., South of Concord Dr., West & North of

W. Bel Air Blvd.,

\*\*\*\*\*\*\*\*\*\*\*\*\*\*\*\*\*\*\*\*\*\*\*

**PUBLIC COMMENTS** 

None received as of 4:30 P.M. on 9/27/2021 (A.L.)

**RPC MEETING DATE:** 09/28/2021

**CASE NUMBER:** <u>Z</u> - <u>53 - 2021</u>