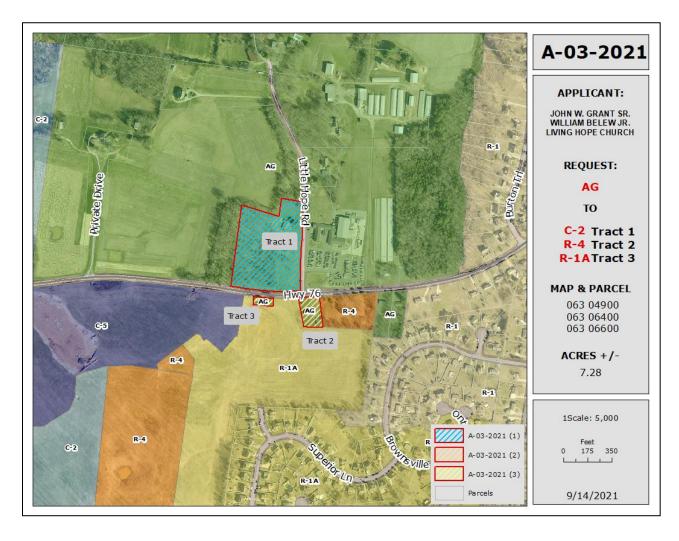

#### PLANNING COMMISSION PUBLIC HEARING

- 1. RESOLUTION 20-2021-22 Annexing territory along Highway 76 and Little Hope Road
- 2. RESOLUTION 21-2021-22 Approving a Plan of Service for annexed territory along Highway 76 and Little Hope Road
- 3. ORDINANCE 31-2021-22 (First Reading) Amending The Official Code Of The City Of Clarksville Reapportioning The City Of Clarksville For The Purpose Of Electing Persons For The Office Of City Council Member [Annexed Territory Along Hwy 76 And Little Hope Road]
- 4. RESOLUTION 22-2021-22 Approving the abandonment of an unimproved right-of-way, located south of Peterson lane, north of Warren Drive and west of Faye Drive; RPC: Disapproval
- 5. RESOLUTION 23-2021-22 Approving the abandonment of an unimproved alleyway located south of Hyman Street, north of Arctic street and west of Red River Street; RPC: Approval
- 6. ORDINANCE 33-2021-22 (First Reading) Amending the Zoning Ordinance and Map of the City of Clarksville, application of Twosome Partners Mark Pirtle, Lose Design Mike Wrye Agent for Zone Change on property located at the intersection of Tiny Town Rd. and Needmore Rd. from C-5 Highway & Aterterial Commercial District to C-2 General Commercial District. RPC: Approval/Approval
- 7. ORDINANCE 34-2021-22 (First Reading) Amending the Zoning Ordinance and Map of the City of Clarksville, application of William Revell, Suresh Burle Agent for Zone Change on property located at the intersection of Tiny Town Rd. and Allen Rd. from AG Agricultural District to C-5 Highway & Arterial Commercial District/R-4 Multiple Family Residential District. RPC: Approval/Approval
- 8. ORDINANCE 35-2021-22 (First Reading) Amending the Zoning Ordinance and Map of the City of Clarksville, application of Milam Family, LLC, Jamie Milam, Allen Moser Agent for Zone Change on property located at the intersection of Golf Club Ln. and Old Ashland City Road from O-1 Office District to C-2 General Commercial District. RPC: Approval/Approval
- 9. ORDINANCE 36-2021-22 (First Reading) Amending the Zoning Ordinance and Map of the City of Clarksville, application of Allen Moser for Zone Change on property located at the intersection of Ft. Campbell Blvd. and W. Bel Air Blvd. from C-5 Highway & Arterial Commercial District/R-1 Single Family Residential District to C-2 General Commercial District. RPC: Disapproval/Approval
- 10. ORDINANCE 37-2021-22 (First Reading) Amending the Zoning Ordinance and Map of the City of Clarksville, application of Preston Langford, William Belew Agent for Zone Change on property located at a tract east of Warfield Blvd., west of Roanoke Rd., north of Rossview Rd. from O-1 Office District to C-2 General Commercial District. RPC: Approval/Approval