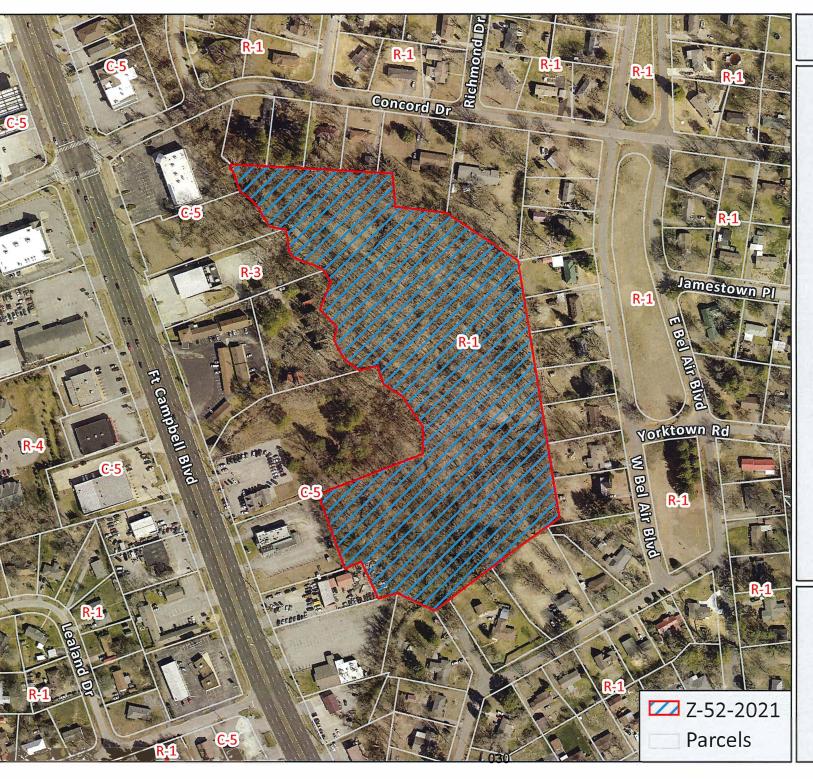

NAME OF APPLICANT: Allen Moser

**AGENT:** 

**GENERAL INFORMATION** 

**TAX PLAT:** <u>043K</u> **PARCEL(S):** <u>A 030.00</u>

**ACREAGE TO BE REZONED: 12.67** 

**PRESENT ZONING:** C-5 R-1

**PROPOSED ZONING:** <u>C-2</u>

**EXTENSION OF ZONING** 

**CLASSIFICATION:** NO

**PROPERTY LOCATION:** Property located east of Ft. Campbell Blvd., South of Concord Dr., West & North of W.

Bel Air Blvd.,

CITY COUNCIL WARD: 2 COUNTY COMMISSION DISTRICT: 16 CIVIL DISTRICT: 7

**DESCRIPTION OF PROPERTY:** Wooded tract with varying topography.

APPLICANT'S STATEMENT Request for C-2 zoning is highest and best use as it allows for future mixed use,

FOR PROPOSED USE: multifamily, and/or commercial; development. This request is consistent with the land use

plan . The C-2 zoning provides a buffer between the C-5 arterial commercial zone to the

west and the R-1 single family zoning to the east. Intended access for the parcel is from

1445 Ft. Campbell Blvd.

GROWTH PLAN AREA: <u>CITY</u> PLANNING AREA: Peachers Mill

#### STAFF RECOMMENDATION: DISAPPROVAL

- 1. The proposed zoning request is inconsistent with the adopted Land Use Plan.
- 2. The property does not lend itself to commercial development potential due to topography & lack of visibility from Fort Campbell Blvd.

028

3. Adequate infrastructure serves the site & no adverse environmental issues were identified relative to this request.

4.

5.

Z-52-2021

**APPLICANT:** 

**ALLEN MOSER** 

**REQUEST:** 

C-5/R-1

TO

**C-2** 

**MAP & PARCEL** 

043K A 03000

**ACRES +/-** 12.67

Scale: 1:3,000

9/28/2021

CASE NUMBER: Z 52 2021 MEETING DATE 09/28/2021

**APPLICANT:** Allen Moser

PRESENT ZONING C-5 PROPOSED ZONING C-2

TAX PLAT # 043K PARCEL A 030.00

**GEN. LOCATION** Property located east of Ft. Campbell Blvd., South of Concord Dr., West & North of

W. Bel Air Blvd.,

\*\*\*\*\*\*\*\*\*\*\*\*\*\*\*\*\*\*\*\*\*\*\*

**PUBLIC COMMENTS** 

None received as of 4:30 P.M. on 9/27/2021 (A.L.)

**RPC MEETING DATE:** 09/28/2021

**CASE NUMBER:** <u>Z</u> - <u>53 - 2021</u>