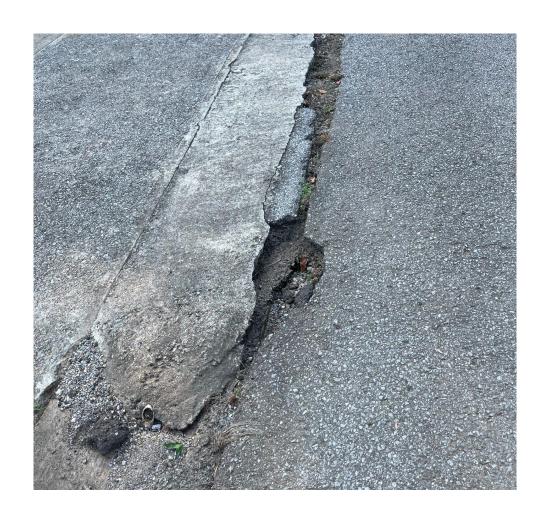

0.00 feet to a point on a line; Thence, N 75° 08' 25" E for a distance of 100.00 feet to a point on a line, said parcel containing 10,000 Square Feet or 0.23 Acres, more or less:

**ORDINANCE 12-2021-22** (First Reading; Postponed August 5th, Public Hearing held August 5th) Amending the Zoning Ordinance and Map of the City of Clarksville, application of Ben Kimbrough-Ringgold Mill Properties, LLC, Bert Singletary - Agent, for Zone Change on the property located at the intersection of Ft. Campbell Blvd. & Millswood Dr. from C-5 Highway & Arterial Commercial District and R-2 Single Family Residential District to R-4 Multiple Family Residential District.

Resident concerns: Drainage, constant erosion on infrastructure.

Traffic, one way in and one way out so close to the 101st Airborne.









#### **RESOLUTION 20-2021-22**

A RESOLUTION ANNEXING TERRITORY ALONG HWY 76 AND LITTLE HOPE ROAD.

WHEREAS, the City of Clarksville is considering annexation of an area described in attached

legal description (See "Exhibit A") as requested by property owners John W. Grant Sr., Naomi Jean Grant Glass, Patty Lee Grant Cook, Thomas Eugene Grant;

Living Hope Baptist Church (c/o Kevin Short) and; William Belew Jr.

WHEREAS, the annexation of this territory is deemed beneficial to the welfare of the

residents and property owners thereof and to the City of Clarksville as a whole.

NOW, THEREFORE, BE IT ORDAINED BY THE CITY COUNCIL OF THE CITY OF CLARKSVILLE, TENNESSEE

That pursuant to authority conferred by 6-51-102, Tennessee Code Annotated, there is hereby annexed to the City of Clarks