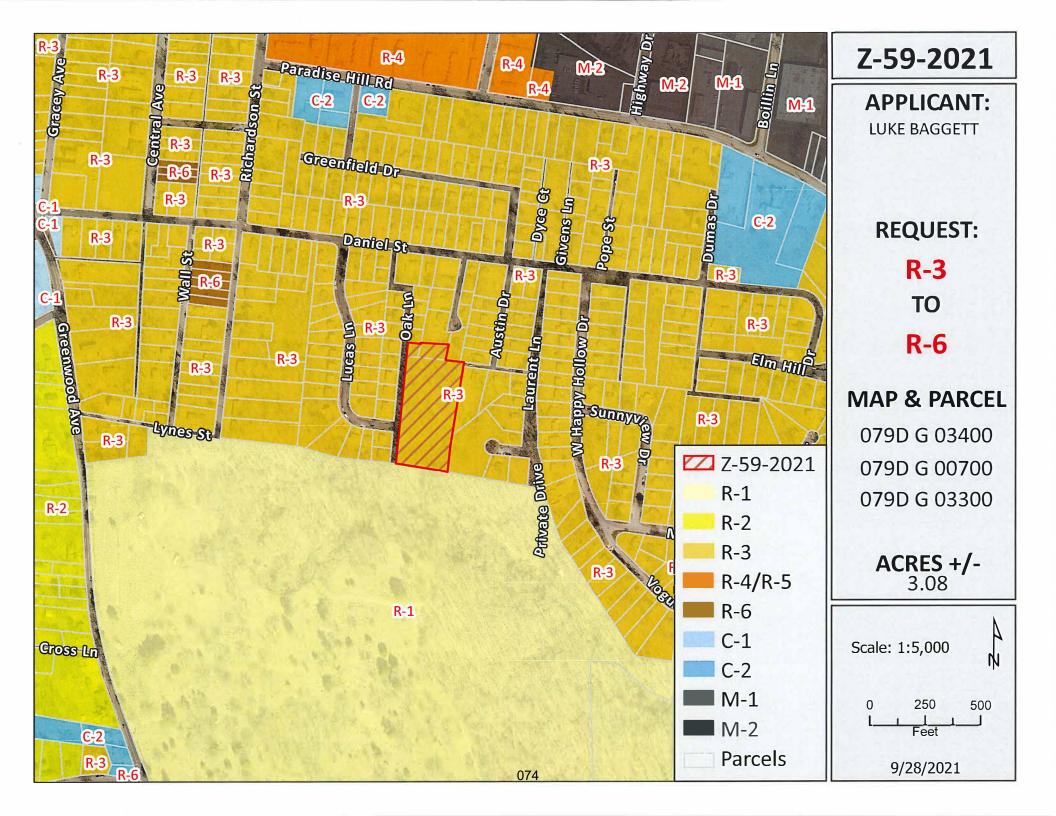

STAFF RECOMMENDATION: APPROVAL

PLANNING COMMISSION RECOMMENDATION: APPROVAL

CITY ORD. #: 42-2021-22

RPC CASE NUMBER: Z-59-2021

Applicant:

LUKE BAGGETT

Agent:

Syd Hedrick

Location:

Property fronting on the east frontage of Oak Ln., east of the Oak Ln. & Lucas Ln. intersection.

Ward #:

R-3 Three Family Residential District

Request:

R-6 Single-Family Residential District

STAFF RECOMMENDATION: APPROVAL

PLANNING COMMISSION RECOMMENDATION: APPROVAL

\*\*\*\*\*\*\*\*\*\*\*\*\*\*\*\*\*\*\*\*\*\*

CITY ORD. #: 43-2021-22 RPC CASE NUMBER: Z-60-2021

Applicant:

**BENNY SKINNER** 

Agent:

Property located at the southwest corner of the Greenwood Ave. & Kleeman Dr. intersection.