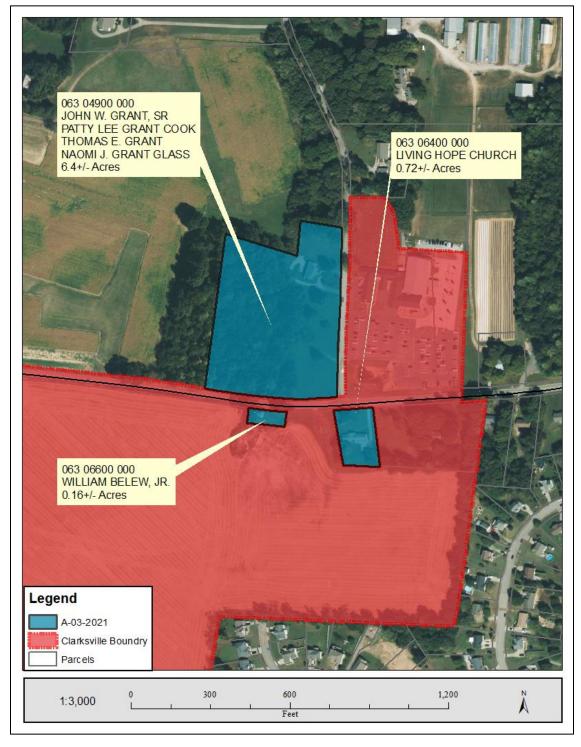

#### PLANNING COMMISSION PUBLIC HEARING

- 1. RESOLUTION 20-2021-22 Annexing territory along Highway 76 and Little Hope Road
- 2. RESOLUTION 21-2021-22 Approving a Plan of Service for annexed territory along Highway 76 and Little Hope Road
- 3. ORDINANCE 31-2021-22 (First Reading) Amending The Official Code Of The City Of Clarksville Reapportioning The City Of Clarksville For The Purpose Of Electing Persons For The Office Of City Council Member [Annexed Territory Along Hwy 76 And Little Hope Road]
- 4. RESOLUTION 22-2021-22 Approving the abandonment of an unimproved right-of-way, located south of Peterson lane, north of Warren Drive and west of Faye Drive; RPC: Disapproval
- 5. RESOLUTION 23-2021-22 Approving the abandonment of an unimproved alleyway located south of Hyman Street, north of Arctic street and west of Red River Street; RPC: Approval
- 6. ORDINANCE 33-2021-22 (First Reading) Amending the Zoning Ordinance and Map of the City of Clarksville, application of Twosome Partners Mark Pirtle, Lose Design Mike Wrye Agent for Zone Change on property located at the intersection of Tiny Town Rd. and Needmore Rd. from C-5 Highway & Aterterial Commercial District to C-2 General Commercial District. RPC: Approval/Approval
- 7. ORDINANCE 34-2021-22 (First Reading) Amending the Zoning Ordinance and Map of the City of Clarksville, application of William Revell, Suresh Burle Agent for Zone Change on property located at the intersection of Tiny Town Rd. and Allen Rd. from AG Agricultural District to C-5 Highway & Arterial Commercial District/R-4 Multiple Family Residential District. RPC: Approval/Approval
- 8. ORDINANCE 35-2021-22 (First Reading) Amending the Zoning Ordinance and Map of the City of Clarksville, application of Milam Family, LLC, Jamie Milam, Allen Moser Agent for Zone Change on property located at the intersection of Golf Club Ln. and Old Ashland City Road from O-1 Office District to C-2 General Commercial District. RPC: Approval/Approval
- 9. ORDINANCE 36-2021-22 (First Reading) Amending the Zoning Ordinance and Map of the City of Clarksville, application of Allen Moser for Zone Change on property located at the intersection of Ft. Campbell Blvd. and W. Bel Air Blvd. from C-5 Highway & Arterial Commercial District/R-1 Single Family Residential District to C-2 General Commercial District. RPC: Disapproval/Approval
- 10. ORDINANCE 37-2021-22 (First Reading) Amending the Zoning Ordinance and Map of the City of Clarksville, application of Preston Langford, William Belew Agent for Zone Change on property located at a tract east of Warfield Blvd., west of Roanoke Rd., north of Rossview Rd. from O-1 Office District to C-2 General Commercial District. RPC: Approval/Approval