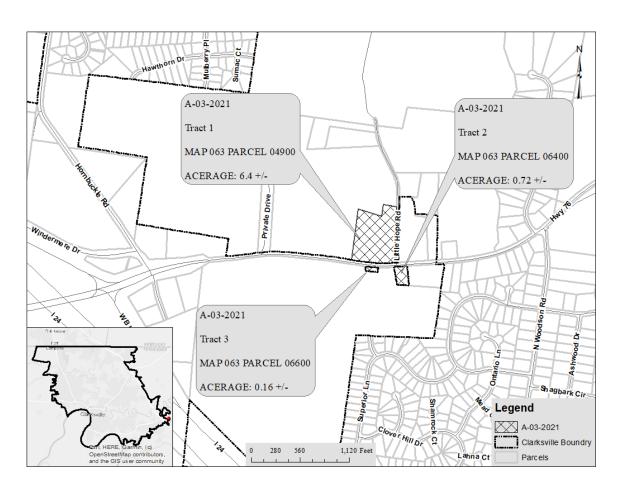

#### PLANNING COMMISSION PUBLIC HEARING

- 1. RESOLUTION 20-2021-22 Annexing territory along Highway 76 and Little Hope Road
- 2. RESOLUTION 21-2021-22 Approving a Plan of Service for annexed territory along Highway 76 and Little Hope Road
- 3. ORDINANCE 31-2021-22 (First Reading) Amending The Official Code Of The City Of Clarksville Reapportioning The City Of Clarksville For The Purpose Of Electing Persons For The Office Of City Council Member [Annexed Territory Along Hwy 76 And Little Hope Road]
- 4. RESOLUTION 22-2021-22 Approving the abandonment of an unimproved right-of-way, located south of Peterson lane, north of Warren Drive and west of Faye Drive; RPC: Disapproval
- 5. RESOLUTION 23-2021-22 Approving the abandonment of an unimproved alleyway located south of Hyman Street, north of Arctic street and west of Red River Street; RPC: Approval
- 6. ORDINANCE 33-2021-22 (First Reading) Amending the Zoning Ordinance and Map of the City of Clarksville, application of Twosome Partners Mark Pirtle, Lose Design Mike Wrye Agent for Zone Change on property located at the intersection of Tiny Town Rd. and Needmore Rd. from C-5 Highway & Aterterial Commercial District to C-2 General Commercial District. RPC: Approval/Approval
- 7. ORDINANCE 34-2021-22 (First Reading) Amending the Zoning Ordinance and Map of the City of Clarksville, application of William Revell, Suresh Burle Agent for Zone Change on property located at the intersection of Tiny Town Rd. and Allen Rd. from AG Agricultural District to C-5 Highway & Arterial Commercial District/R-4 Multiple Family Residential District. RPC: Approval/Approval
- 8. ORDINANCE 35-2021-22 (First Reading) Amending the Zoning Ordinance and Map of the City of Clarksville, application of Milam Family, LLC, Jamie Milam, Allen Moser Agent for Zone Change on property located at the intersection of Golf Club Ln. and Old Ashland City Road from O-1 Office District to C-2 General Commercial District. RPC: Approval/Approval
- 9. ORDINANCE 36-2021-22 (First Reading) Amending the Zoning Ordinance and Map of the City of Clarksville, application of Allen Moser for Zone Change on property located at the intersection of Ft. Campbell Blvd. and W. Bel Air Blvd. from C-5 Highway & Arterial Commercial District/R-1 Single Family Residential District to C-2 General Commercial District. RPC: Disapproval/Approval
- 10. ORDINANCE 37-2021-22 (First Reading) Amending the Zoning Ordinance and Map of the City of Clarksville, application of Preston Langford, William Belew Agent for Zone Change on property located at a tract east of Warfield Blvd., west of Roanoke Rd., north of Rossview Rd. from O-1 Office District to C-2 General Commercial District. RPC: Approval/Approval