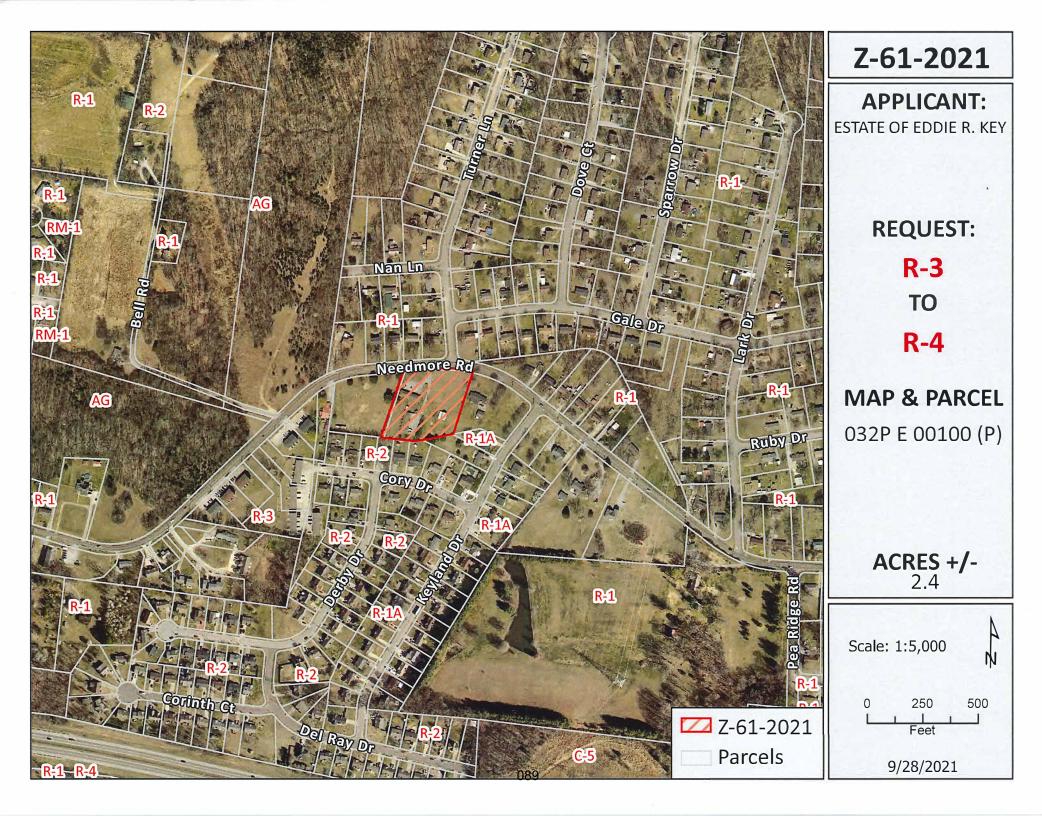

Applicant:

ESTATE OF EDDIE R. KEY GLENDA GRISWOLD

Agent:

Hal Matthews Crye-Leike Realtors Inc

Location:

Property fronting on the south frontage of Needmore Rd., south of the Needmore Rd. & Turner Ln.

intersection.

Ward #:

11

Request:

R-3 Three Family Residential District

to

R-4 Multiple-Family Residential District

STAFF RECOMMENDATION: APPROVAL

PLANNING COMMISSION RECOMMENDATION: APPROVAL