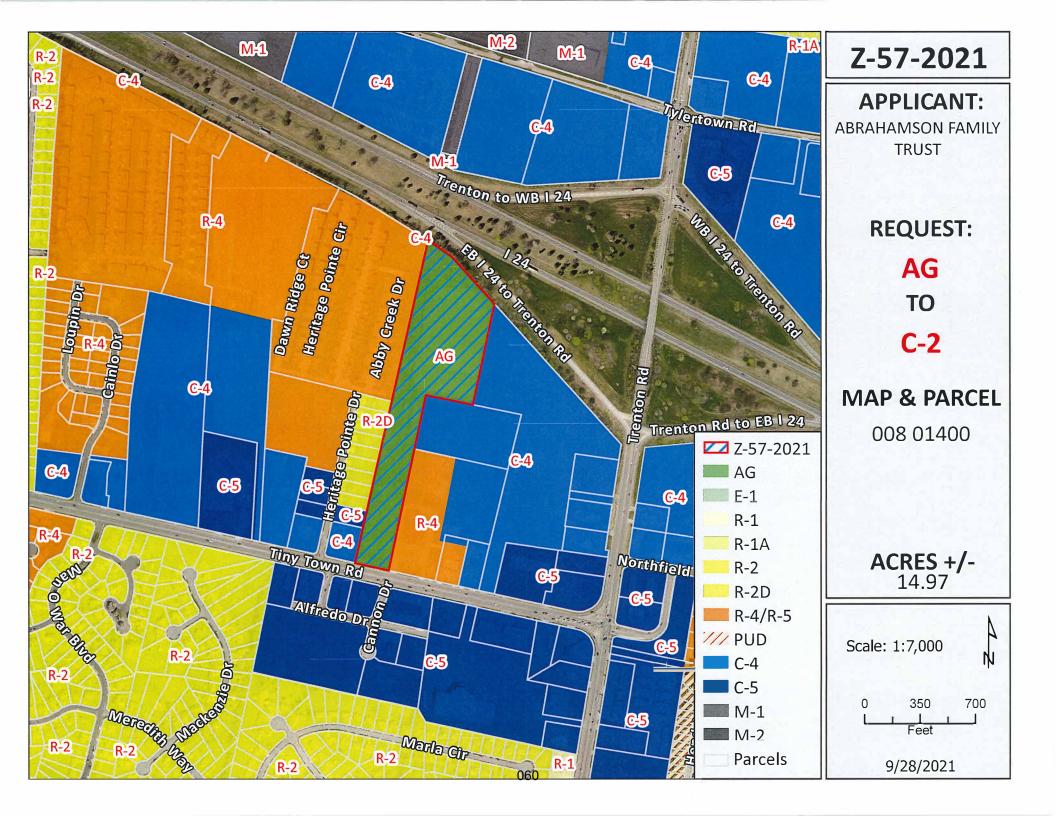

CITY ORD. #: 40-2021-22 RPC CASE NUMBER: Z-57-2021

Applicant:

ABRAHAMSON FAMILY TRUST

Agent:

Wavne Wilkinson

Location: Property fronting on the north frontage of Tiny Town Rd., 305 +/- feet east of the Tiny Town Rd. &

Heritage Pointe Dr. intersection.

Ward #:

Request:

AG Agricultural District

C-2 General Commercial District

STAFF RECOMMENDATION: APPROVAL

PLANNING COMMISSION RECOMMENDATION: APPROVAL

\*\*\*\*\*\*\*\*\*\*\*\*\*\*\*\*\*\*\*\*\*\*\*\*\*