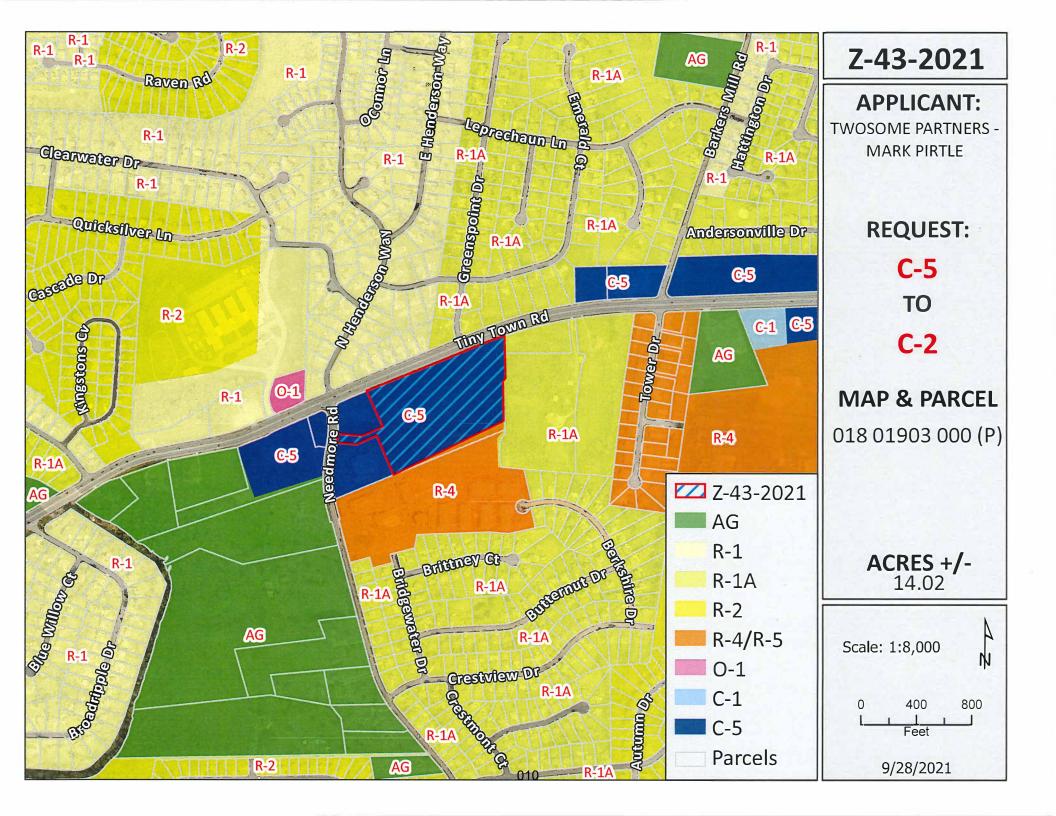

CITY ORD. #: 33-2021-22

RPC CASE NUMBER: Z-43-2021

Applicant:

TWOSOME PARTNERS MARK PIRTLE

Agent:

Lose Design Mike Wrye

Location:

Ward #:

Property located southeast of the Tiny Town Rd. & Needmore Rd. intersection.

Request:

C-5 Highway & Arterial Commercial District

C-2 General Commercial District

STAFF RECOMMENDATION: APPROVAL

PLANNING COMMISSION RECOMMENDATION: APPROVAL

## **GENERAL INFORMATION**

**TAX PLAT:** <u>018</u> **PARCEL(S):** <u>019.03</u>

**ACREAGE TO BE REZONED:** <u>14.02</u>

PRESENT ZONING: C-5

**PROPOSED ZONING:** <u>C-2</u>

**EXTENSION OF ZONING** 

**CLASSIFICATION:** YES

**PROPERTY LOCATION:** Property located southeast of the Tiny Town Rd. & Needmore Rd. intersection.

CITY COUNCIL WARD: 8 COUNTY COMMISSION DISTRICT: 17 CIVIL DISTRICT: 2

**DESCRIPTION OF PROPERTY:** A tract previously cleared for development,