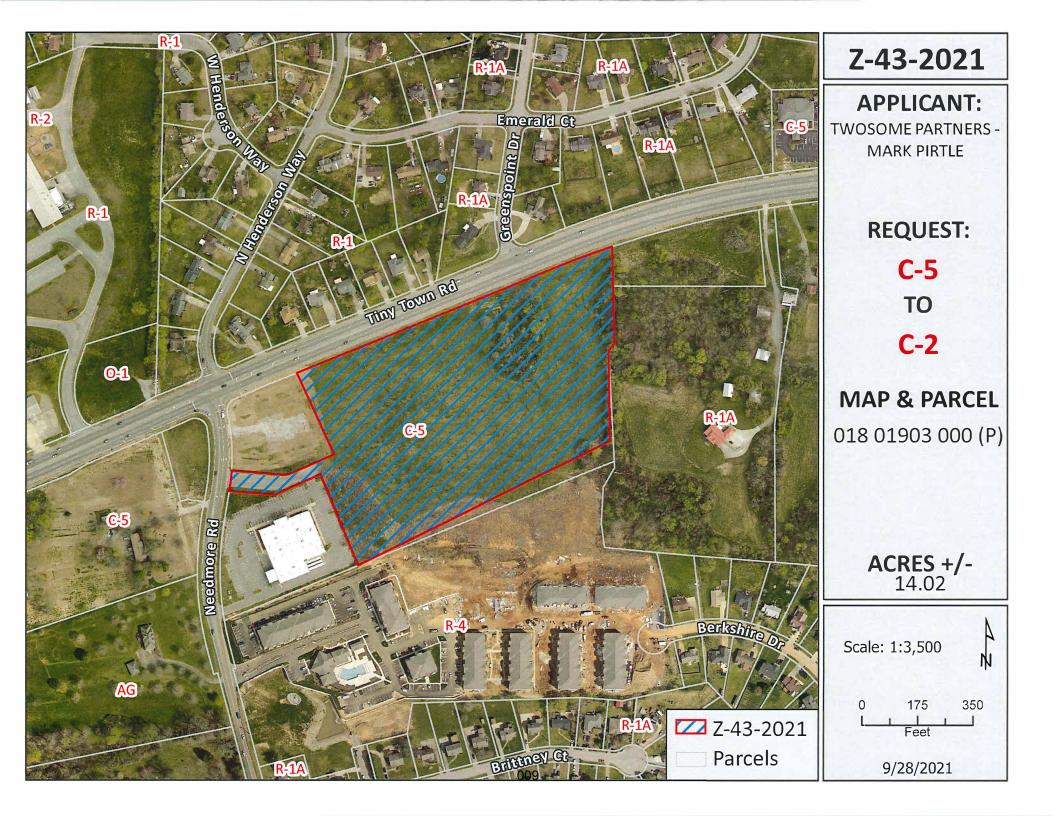

CITY ORD. #: 33-2021-22

RPC CASE NUMBER: Z-43-2021

Applicant:

TWOSOME PARTNERS MARK PIRTLE

Agent:

Lose Design Mike Wrye

Location:

Ward #:

Property located southeast of the Tiny Town Rd. & Needmore Rd. intersection.

Request:

C-5 Highway & Arterial Commercial District

C-2 General Commercial District

STAFF RECOMMENDATION: APPROVAL

PLANNING COMMISSION RECOMMENDATION: APPROVAL

## **GENERAL INFORMATION**

**TAX PLAT:** <u>018</u> **PARCEL(S):** <u>019.03</u>

**ACREAGE TO BE REZONED:** <u>14.02</u>

PRESENT ZONING: C-5

**PROPOSED ZONING:** <u>C-2</u>

**EXTENSION OF ZONING** 

**CLASSIFICATION:** YES

**PROPERTY LOCATION:** Property located southeast of the Tiny Town Rd. & Needmore Rd. intersection.

CITY COUNCIL WARD: 8 COUNTY COMMISSION DISTRICT: 17 CIVIL DISTRICT: 2

**DESCRIPTION OF PROPERTY:** A tract previously cleared for development,