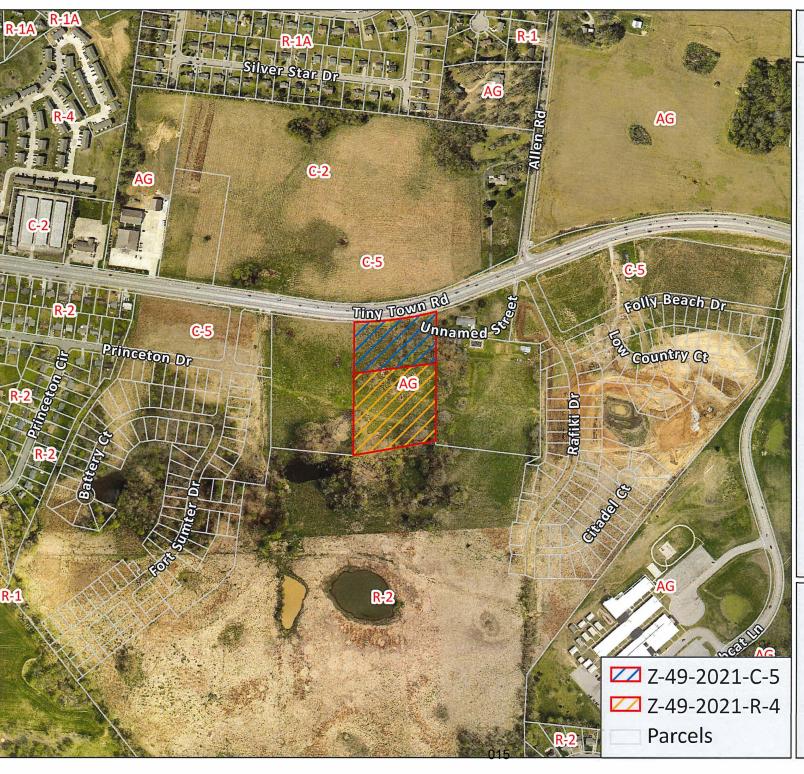

\*\*\*\*\*\*\*\*\*\*\*\*\*\*\*\*\*\*\*\*\*\*\*\*\*

CITY ORD. #: 34-2021-22

RPC CASE NUMBER: Z-49-2021

Applicant:

WILLIAM REVELL

Agent:

Suresh Burle

Location:

Property fronting on the south frontage of Tiny Town Rd., 775 +/- feet west of the Tiny Town Rd. &

Allen Rd. intersection.

Ward #:

5

Request:

AG Agricultural District

C-5 Highway & Arterial Commercial District / R-4 Multiple-Family Residential District

## **GENERAL INFORMATION**

**TAX PLAT: 006** 

**PARCEL(S):** 041.02

**ACREAGE TO BE REZONED: 7.27** 

PRESENT ZONING: AG

PROPOSED ZONING: C-5 R-4

**EXTENSION OF ZONING** 

**CLASSIFICATION:** NO

Property fronting on the south frontage of Tiny Town Rd., 775 +/- feet west of the Tiny **PROPERTY LOCATION:** 

Town Rd. & Allen Rd. intersection.

CITY COUNCIL WARD: 5

**COUNTY COMMISSION DISTRICT: 9** 

**CIVIL DISTRICT: 3** 