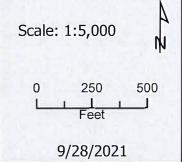

Location:

Property fronting on the east frontage of Oak Ln., east of the Oak Ln. & Lucas Ln. intersection.

Ward #:

R-3 Three Family Residential District

Request:

R-6 Single-Family Residential District

STAFF RECOMMENDATION: APPROVAL

PLANNING COMMISSION RECOMMENDATION: APPROVAL

\*\*\*\*\*\*\*\*\*\*\*\*\*\*\*\*\*\*\*\*\*\*

CITY ORD. #: 43-2021-22 RPC CASE NUMBER: Z-60-2021

Applicant:

**BENNY SKINNER** 

Agent:

Property located at the southwest corner of the Greenwood Ave. & Kleeman Dr. intersection.