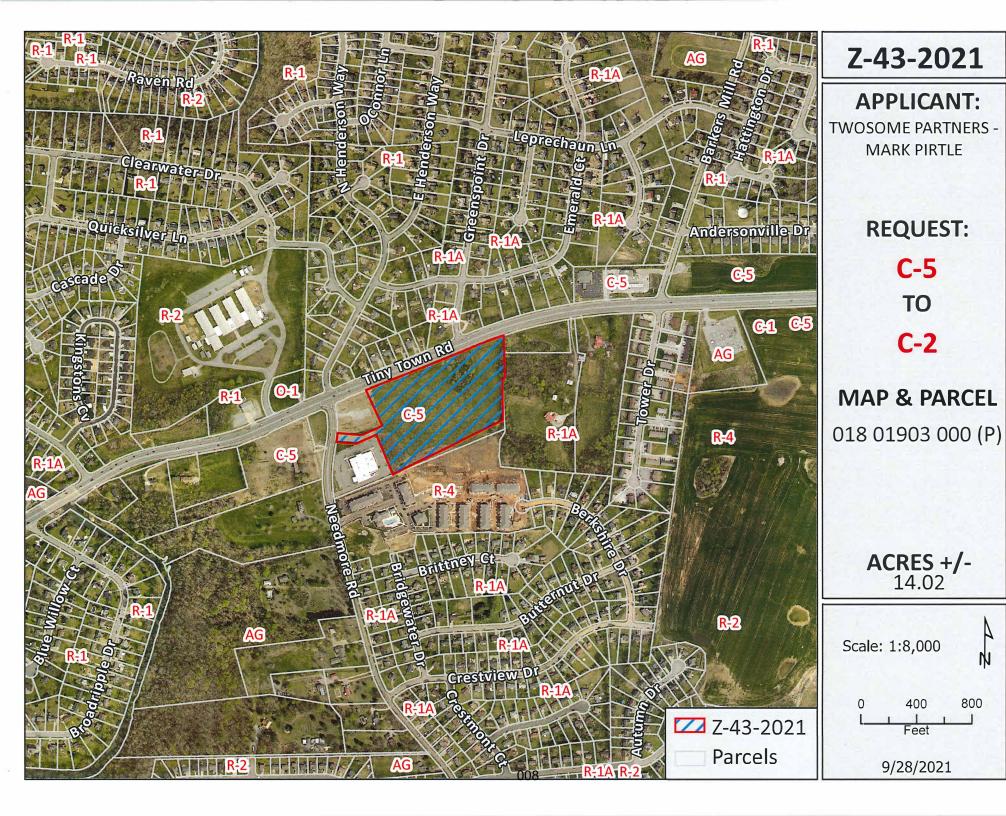

CITY ORD. #: 33-2021-22

RPC CASE NUMBER: Z-43-2021

Applicant:

TWOSOME PARTNERS MARK PIRTLE

Agent:

Lose Design Mike Wrye

Location:

Ward #:

Property located southeast of the Tiny Town Rd. & Needmore Rd. intersection.

Request:

C-5 Highway & Arterial Commercial District

C-2 General Commercial District

STAFF RECOMMENDATION: APPROVAL

PLANNING COMMISSION RECOMMENDATION: APPROVAL

## **GENERAL INFORMATION**

**TAX PLAT:** <u>018</u> **PARCEL(S):** <u>019.03</u>

**ACREAGE TO BE REZONED:** <u>14.02</u>

PRESENT ZONING: C-5

**PROPOSED ZONING:** <u>C-2</u>

**EXTENSION OF ZONING** 

**CLASSIFICATION:** YES

**PROPERTY LOCATION:** Property located southeast of the Tiny Town Rd. & Needmore Rd. intersection.

CITY COUNCIL WARD: 8 COUNTY COMMISSION DISTRICT: 17 CIVIL DISTRICT: 2

**DESCRIPTION OF PROPERTY:** A tract previously cleared for development,