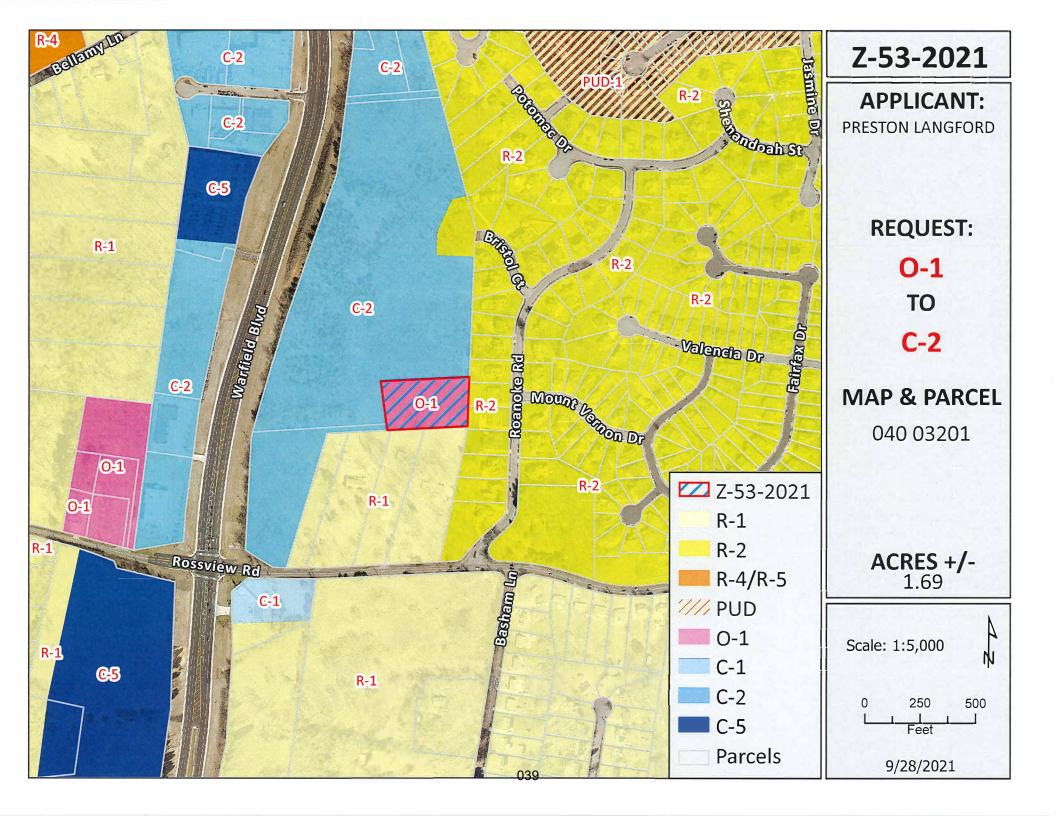

Applicant:

PRESTON LANGFORD

Agent:

William Belew

Location:

A tract east of Warfield Blvd., west of Roanoke Rd., north of Rossview Rd.

Ward #:

Request:

O-1 Office District

to

C-2 General Commercial District

STAFF RECOMMENDATION: APPROVAL

PLANNING COMMISSION RECOMMENDATION: APPROVAL

\*\*\*\*\*\*\*\*\*\*\*\*\*\*\*\*\*\*\*\*\*\*\*\*\*

CITY ORD. #: 38-2021-22

RPC CASE NUMBER: Z-54-2021

NAME OF APPLICANT: Preston Langford

**AGENT:** William Belew

## **GENERAL INFORMATION**

**TAX PLAT:** 040

**PARCEL(S):** 032.01

ACREAGE TO BE REZONED: 1.69

PRESENT ZONING: 0-1

**PROPOSED ZONING:** <u>C-2</u>

**EXTENSION OF ZONING** 

**CLASSIFICATION:** YES

**PROPERTY LOCATION:** A tract east of Warfield Blvd., west of Roanoke Rd., north of Rossview Rd.

**CITY COUNCIL WARD:** 

**COUNTY COMMISSION DISTRICT:** 

**CIVIL DISTRICT:** 6

**DESCRIPTION OF PROPERTY:** 

CASE NUMBER:

Z

53 2021

**MEETING DATE** 09/28/2021

APPLICANT:

Preston Langford

PRESENT ZONING O-1

**PROPOSED ZONING** C-2

**TAX PLAT #** 040

**PARCEL** 032.01

**GEN. LOCATION** 

A tract east of Warfield Blvd., west of Roanoke Rd., north of Rossview Rd.

\*\*\*\*\*\*\*\*\*\*\*\*\*\*\*\*\*\*\*\*\*\*\*\*\*\*

PUBLIC COMMENTS

None received as of 4:30 P.M. on 9/27/2021 (A.L.)