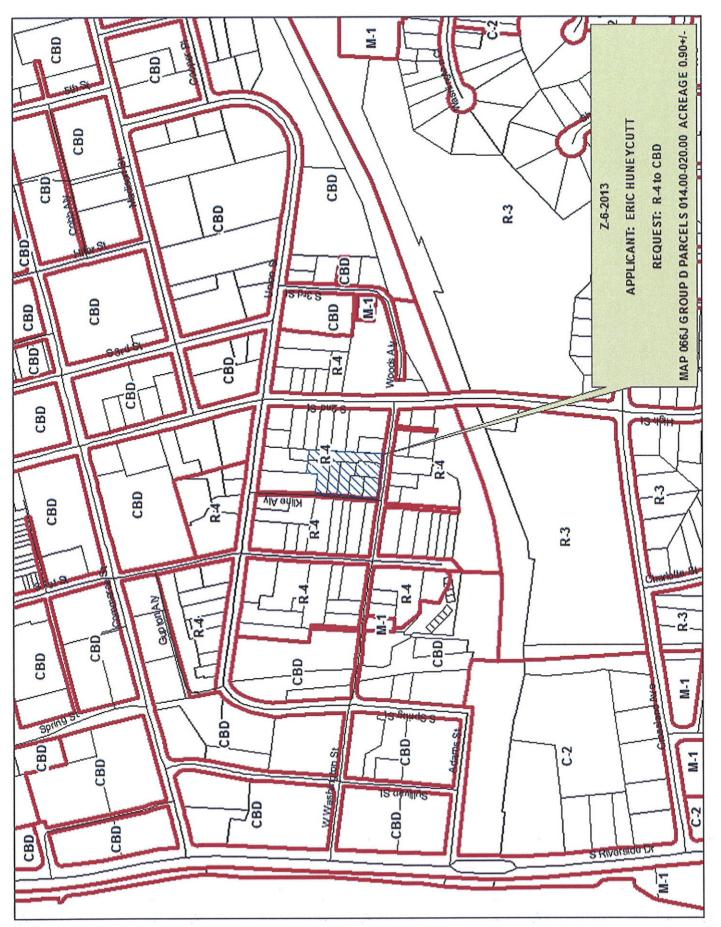

#### ORDINANCE 78-2012-13

AMENDING THE ZONING ORDINANCE AND MAP OF THE CITY OF CLARKSVILLE, APPLICATION OF ERIC HUNEYCUTT FOR ZONE CHANGE ON PROPERTY AT WEST WASHINGTON STREET AND KLINE ALLEY

BE IT ORDAINED BY THE CITY COUNCIL OF THE CITY OF CLARKSVILLE, TENNESSEE:

That the Zoning Ordinance and Map of the City of Clarksville, Tennessee are hereby amended by designating the zone classification of the property described in Exhibit A, currently zoned R-4 Multiple Family Residential District, to CBD Central Business District.

#### **EXHIBIT A**

Beginning at an 1" pipe in the north right of way of West Washington Street and the east right of way of Kline's Alley lying North 42 degrees 06 minutes 31 seconds East for 15.22 feet from the intersection of the centerlines of West Washington Street and Kline's Alley, also being the southwest corner of herein described parcel; Thence along the Kline's Alley east right of way, North 04 degrees 55 minutes 42 seconds East for 188.66 feet to an 1" pipe; Thence continuing along the east right of way, North 02 degrees 57 minutes 25 seconds East for 40.22 feet to a nail in the southwest corner of the Centerstone Community property as recorded in ORV 386, Page 2121 ROMCT, being the northwest corner of herein described parcel; Thence leaving the right of way along the south property line of Centerstone, South 81 degrees 36 minutes 21 seconds East for 67.67 feet to a ½" rebar being the southeast corner of Centerstone property; Thence along the Centerstone east property line, North 05 degrees 02 minutes 49 seconds East for 40.02 feet to a ½" rebar capped Young, also being the southwest corner of the Mario Raygoza property as recorded in ORV 995, Page 129 ROMCT; Thence along Raygoza south property line, South 80 degrees 51 minutes 46 seconds East for 44.07 feet to a 1" pipe at the southwest corner of the Mario Raygoza property as recorded in ORV 793, Page 907 ROMCT; Thence continuing along Raygoza south property line, South 84 degrees 55 minutes 12 seconds East for 41.80 feet to a ½" pipe lying in the west property line of the John Davenport property as recorded in ORV 43, Page 155 ROMCT; Thence leaving the Raygoza property along the west property line of Davenport property, South 07 degrees 12 minutes 08 seconds West for 20.93 feet to an iron stake at the northwest corner of the Davenport property as recorded in ORV 312, Page 5 ROMCT; Thence along the west property line of the Davenport property, South 02 degrees 07 minutes 24 seconds West for 111.60 feet to a ½" rebar capped Byrd, lying at the northwest corner of the John Davenport property as recorded in ORV 1015, Page 382 ROMCT; Thence along said Davenport west property line, South 06 degrees 00 minutes 55 seconds West for 137.61 feet to a 2" pipe at the southwest corner of the Dwight Eversole property as recorded in ORV 1348, Page 301 ROMCT, lying in the north right of way of West Washington Street; Thence along the north right of way, North 83 degrees 43 minutes 52 seconds West for 32.26 feet to a railroad spike; Thence continuing along the right of way, North 84 degrees 42 minutes 26 seconds West for 48.31 feet to an iron stake' Thence continuing along the right of way, North 79 degrees 16 minutes 04 seconds West for 73.83 feet to the point of beginning. Said parcel-contains 0.90 +/- acres. Tax Map 66-J-D, Parcel(s) 14.00 thru 20.00

#### CITY ZONING ACTIONS

The following case(s) will be considered for action at the formal session of the Clarksville City Council on:

May 2, 2013. The public hearing will be held on: May 2, 2013.

Applicant: ERIC HUNEYCUTT

Location: 7 parcels located north of and adjacent to West Washington St. and east of and adjacent to Kline Alley.

Ward #: 6 / 7

Request: R-4 Multiple-Family Residential District

to

CBD Central Business District

### **GENERAL INFORMATION**

PRESENT ZONING: R-4

PROPOSED ZONING: CBD

**EXTENSION OF ZONE** 

CLASSIFICATION: NO

APPLICANT'S STATEMENT FOR PROPOSED USE:

PROPERTY LOCATION: 7 parcels located north of and adjacent to West Washington St. and east of and

adjacent to Kline Alley.

ACREAGE TO BE REZONED: 0.9 +/-

**DESCRIPTION OF PROPERTY** 5 Single family residences and 2 vacant parcels with steep topography.

AND SURROUNDING USES:

**GROWTH PLAN AREA:** 

CITY TAX PLAT: 66-J-D

PARCEL(S): 14.00 thru 20.00

**CIVIL DISTRICT: 12th** 

CITY COUNCIL WARD: 6/7

**COUNTY COMMISSION DISTRICT: 17** 

**PREVIOUS ZONING HISTORY:** 

(to include zoning, acreage and

action by legislative body)