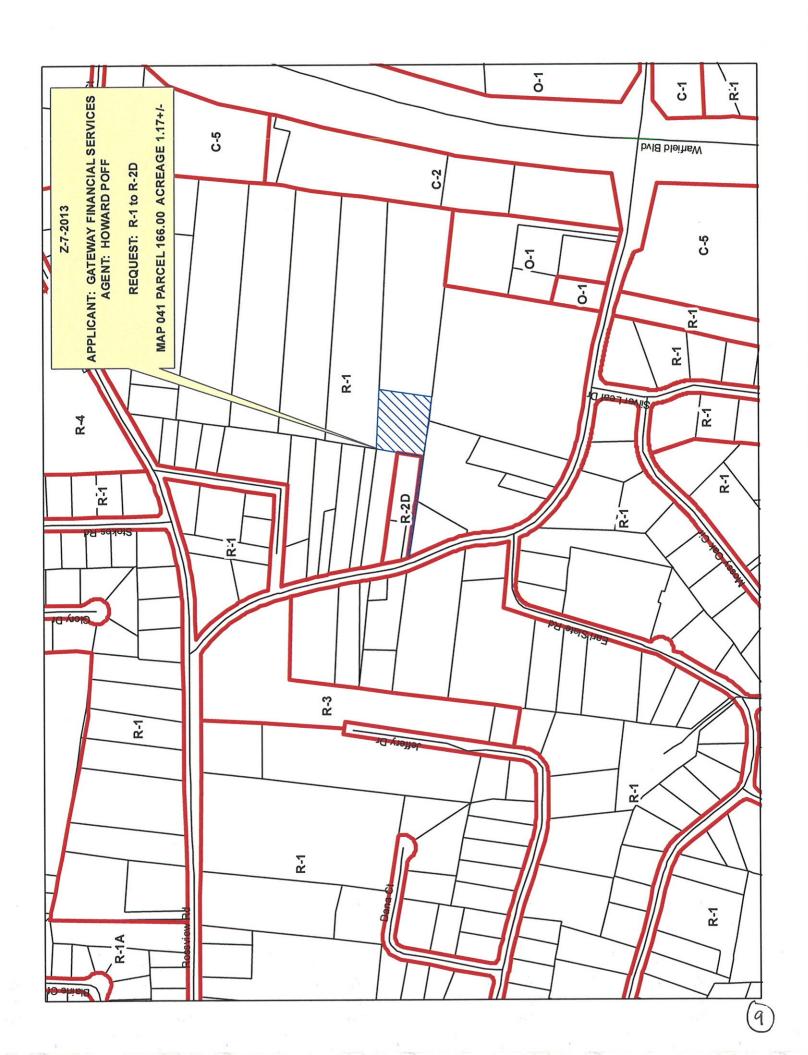

#### **ORDINANCE 79-2012-13**

AMENDING THE ZONING ORDINANCE AND MAP OF THE CITY OF CLARKSVILLE, APPLICATION OF GATEWAY FINANCIAL SERVICES, HOWARD POFF-AGENT, FOR ZONE CHANGE ON PROPERTY AT ROSSVIEW ROAD AND EARL SLATE ROAD

BE IT ORDAINED BY THE CITY COUNCIL OF THE CITY OF CLARKSVILLE, TENNESSEE:

That the Zoning Ordinance and Map of the City of Clarksville, Tennessee are hereby amended by designating the zone classification of the property described in Exhibit A, currently zoned R-1 Single Family Residential District, as R-2D Two Family Residential District.

#### EXHIBIT A

Beginning at a point in the east ROW of Rossview Rd. said point 425+/- feet north of the Earl Slate Rd and the Rossview Rd. intersection said point also being the southwest corner of the Welch Properties property, thence with the south property line of the Welch Property 403 +/- feet to a point, thence in a northerly direction with the Welch east property line 183 +/- feet to a point, said point being the southeast corner of the Harvey E. Hoskins property, thence in an easterly direction with the southern boundary of the Hoskins property 237 +/- feet to a point said point being the northwest corner of the William Clark Jr. property, thence in a southerly direction with the Clark property line 213 +/- feet to a point said point being in the northern boundary of the John Key property, thence in a westerly direction 636 +/- feet to a point in the eastern ROW of Rossview Rd. thence in a northerly direction with the Rossview Rd. ROW 12 +/- feet to the point of beginning, said tract containing 1.17 +/- acres. (Tax Map 041 Parcel 166.00)

STAFF RECOMMENDATION: APPROVAL

PLANNING COMMISSION RECOMMENDATION: APPROVAL

\*\*\*\*\*\*\*\*\*\*\*\*\*\*\*\*\*\*\*\*\*\*\*

CITY ORD. #: 79-2012-13 RPC CASE NUMBER: Z-7-2013

Applicant: GATEWAY FINANCIAL SERVICES

Agent: Howard Poff

Location: Property fronting on the east side of Rossview Rd. 430 +/- feet north of the centerline of the Rossview

Rd & Earl Slate Rd. Intersection.

Ward #: 11 / 12

Request: R-1 Single-Family Residential District

### **GENERAL INFORMATION**

PRESENT ZONING: R-1

PROPOSED ZONING: R-2D

**EXTENSION OF ZONE** 

CLASSIFICATION: YES TO THE

APPLICANT'S STATEMENT Future duplex.

FOR PROPOSED USE:

PROPERTY LOCATION: Property fronting on the east side of Rossview Rd. 430 +/- feet north of the

centerline of the Rossview Rd & Earl Slate Rd. Intersection.

ACREAGE TO BE REZONED: 1.17 +/-

DESCRIPTION OF PROPERTY Wooded flag shaped lot.

AND SURROUNDING USES:

**GROWTH PLAN AREA:** 

CITY TAX PLAT: 041

PARCEL(S): 166.00