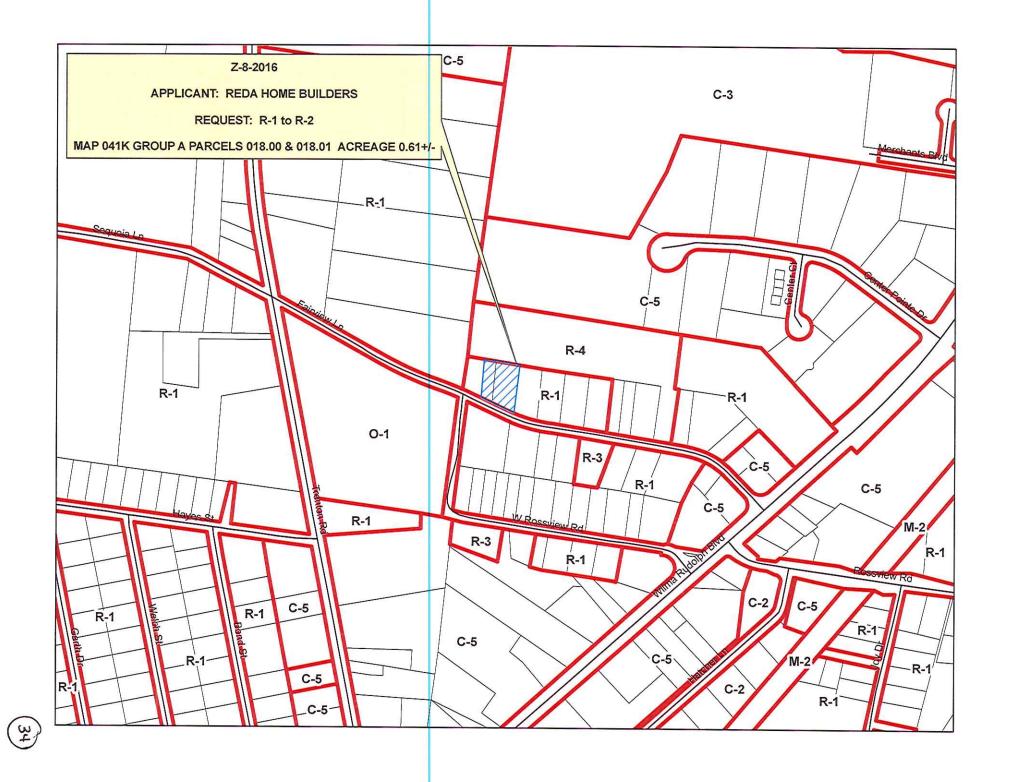

#### **ORDINANCE 85-2015-16**

AMENDING THE ZONING ORDINANCE AND MAP OF THE CITY OF CLARKSVILLE, APPLICATION OF REDA HOMEBUILDERS, INC. FOR ZONE CHANGE ON PROPERTY AT THE INTERSECTION OF FAIRVIEW LANE AND W. ROSSVIEW ROAD

### STAFF RECOMMENDATION: DISAPPROVAL PLANNING COMMISSION RECOMMENDATION: DISAPPROVAL

\*\*\*\*\*\*\*

CITY ORD. #: 85-2015-16 RPC CASE NUMBER: Z-8-2016 Applicant: **REDA HOME BUILDERS INC** Location: fronting on the north ROW of Fairview Ln. 133 +/- feet east of the Fairview Ln. & W. Rossview Rd. intersection Ward #: 11 Request: **R-1 Single-Family Residential District** to **R-2 Single-Family Residential District** STAFF RECOMMENDATION: APPROVAL PLANNING COMMISSION RECOMMENDATION: APPROVAL \*\*\*\*\*\*\*\*\*\*\*\*\* CITY ORD. #: 86-2015-16 RPC CASE NUMBER: Z-9-2016 Applicant: BILTMORE LANDINGS BUSINESS PARK Agent: Johnny Piper Location: north of the Red River & fronting on the east ROW of Wilma Rudolph Blvd., 1,000 +/- feet southwest of the Wilma Rudolph Blvd. & Old Trenton Rd. intersection. Ward #: 9 Request: C-2 General Commercial District

#### EXHIBIT A

Beginning at a point 76 +/- feet west of the centerline of the Fairview Ln. & W. Rossview Rd. intersection, further identified as the southwest corner of the Hodges property and in the northern margin of the Fairview Ln. ROW, thence in a northerly direction 164 +/- feet with the Hodges' west boundary to a point, said point being in the southern boundary of the Sonoma Ridge property, thence in a westerly direction 152 +/- feet with the Sonoma Ridge southern boundary to a point, said point being the northeast corner of the Wooten property, thence in a southerly direction 205 +/- feet with the eastern boundary of the Wooten property to a point, said point being in the northern margin of the Fairview Ln. ROW, further identified as the southeast corner of the Wooten property, thence in a westerly direction 153+/- feet with the northern margin of Fairview Ln. to the point of beginning, said described tract containing 0.61 +/- acres.