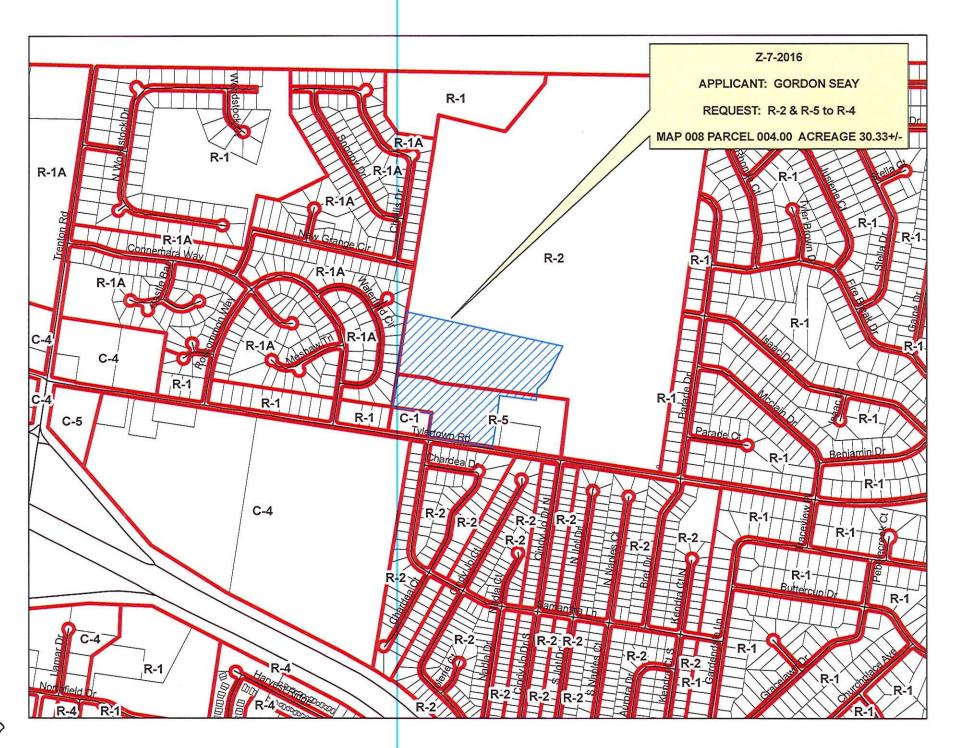

#### ORDINANCE 84-2015-16

AMENDING THE ZONING ORDINANCE AND MAP OF THE CITY OF CLARKSVILLE, APPLICATION OF GORDON SEAY FOR ZONE CHANGE ON PROPERTY AT THE INTERSECTION OF TYLERTOWN ROAD AND SAMANTHA LANE

#### STAFF RECOMMENDATION: APPROVAL

PLANNING COMMISSION RECOMMENDATION: APPROVAL

```
*******
```

CITY ORD. #: 84-2015-16 RPC CASE NUMBER: Z-7-2016

Applicant: GORDON SEAY

| Location: | fronting on the north ROW of Tylertown Rd. north of the Tylertown Rd. & Samantha Ln. intersection. |
|-----------|----------------------------------------------------------------------------------------------------|
| Ward #:   | 12                                                                                                 |
| Request:  | R-2 Single-Family Residential District / R-5 Residential District                                  |
|           | to                                                                                                 |
|           | R-4 Multiple-Family Residential District                                                           |

ACREAGE TO BE REZONED: 30,33

**DESCRIPTION OF PROPERTY** Farmland with limited slope. **AND SURROUNDING USES:** R-2 to North, East, South; R-1/R-1A to the west

**GROWTH PLAN AREA:** 

CITY TAX PLAT: 8

PARCEL(S): 4.00