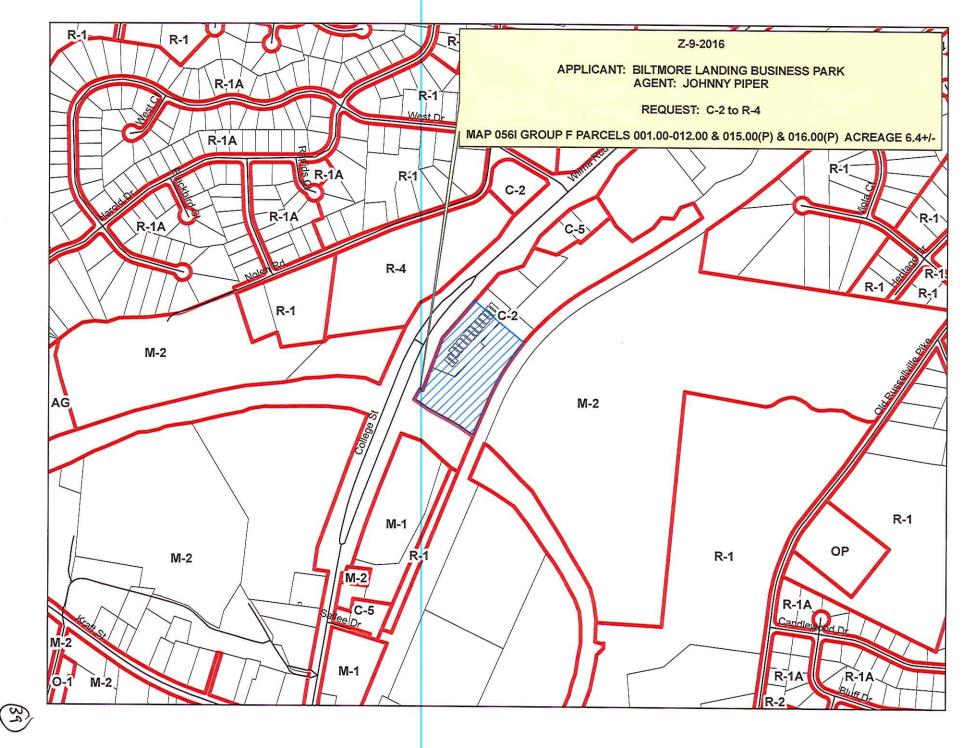

#### ORDINANCE 86-2015-16

AMENDING THE ZONING ORDINANCE AND MAP OF THE CITY OF CLARKSVILLE, APPLICATION OF BILTMORE LANDINGS BUSINESS PARK, JOHNNY PIPER-AGENT, FOR ZONE CHANGE ON PROPERTY AT THE INTERSECTION OF WILMA RUDOLPH BOULEVARD AND OLD TRENTON ROAD

### STAFF RECOMMENDATION: DISAPPROVAL PLANNING COMMISSION RECOMMENDATION: DISAPPROVAL

\*\*\*\*\*\*\*

CITY ORD. #: 85-2015-16 RPC CASE NUMBER: Z-8-2016 Applicant: **REDA HOME BUILDERS INC** Location: fronting on the north ROW of Fairview Ln. 133 +/- feet east of the Fairview Ln. & W. Rossview Rd. intersection Ward #: 11 Request: **R-1 Single-Family Residential District** to **R-2 Single-Family Residential District** STAFF RECOMMENDATION: APPROVAL PLANNING COMMISSION RECOMMENDATION: APPROVAL \*\*\*\*\*\*\*\*\*\*\*\*\* CITY ORD. #: 86-2015-16 RPC CASE NUMBER: Z-9-2016 Applicant: BILTMORE LANDINGS BUSINESS PARK Agent: Johnny Piper Location: north of the Red River & fronting on the east ROW of Wilma Rudolph Blvd., 1,000 +/- feet southwest of the Wilma Rudolph Blvd. & Old Trenton Rd. intersection. Ward #: 9 Request: C-2 General Commercial District

to

**R-4 Multiple-Family Residential District** 

#### EXHIBIT A

Beginning at a point in the east right of way of Hwy 79, said point lying South 46 degrees 56 minutes 13 seconds West for a distance of 497.38 from the west corner of the William Henry, Jr property as recorded in ORV 1192, page 2294, also being 96.49 feet from the centerline of said Hwy 79; Thence leaving Hwy 79 on a new zone line, South 48 degrees 34 minutes 22 seconds East for a distance of 217.38 feet to a point, lying in the common parcel line of tax map 56I, "F" 15.00 and 16.00; Thence continuing on a new zone line, South 48 degrees 34 minutes 22 seconds East for a distance of 173.64 feet to a point, lying at the northern portion of the R J Corman Railroad as recorded in ORV 396, Pg 1246 ROMCT; Thence along Railroad for the next 4 calls: South 40 degrees 03 minutes 42 seconds West for a distance of 25.97 feet to a point; South 34 degrees 23 minutes 12 seconds West for a distance of 202.88 feet to a point; South 27 degrees 01 minutes 31 seconds West for a distance of 192.82 feet to a point; South 23 degrees 07 minutes 18 seconds West for a distance of 237.43 feet to a point, being the south corner of herein described tract, also lying at the north bank of the Red River; Thence leaving the railroad along the north bank of the Red River, North 56 degree 52 minutes 05 seconds West for a distance of 270.18 feet to a point at the edge of the River; Thence continuing along the river bank, North 64 degree 57 minutes 32 seconds West for a distance of 139.37 feet to a point, lying in the east right of way of Hwy 79 also being the southwest corner of herein described tract; Thence leaving Red River along the Hwy 79 for the next 5 calls: North 21 degree 33 minutes 21 seconds East for a distance of 89.37 feet to a point; South 69 degree 09 minutes 39 seconds East for a distance of 18.00 feet to a point; North 20 degree 50 minutes 21 seconds East for a distance of 151.83 feet to a point, lying in the common parcel line of tax map 56I, "F" 15.00 and 16.00; North 20 degree 50 minutes 21 seconds East for a distance of 193.17 feet to a point; North 40 degree 50 minutes 21 seconds East for a distance of 304.45 feet to the point of beginning. Said tract-containing 6.40 acres more or less.