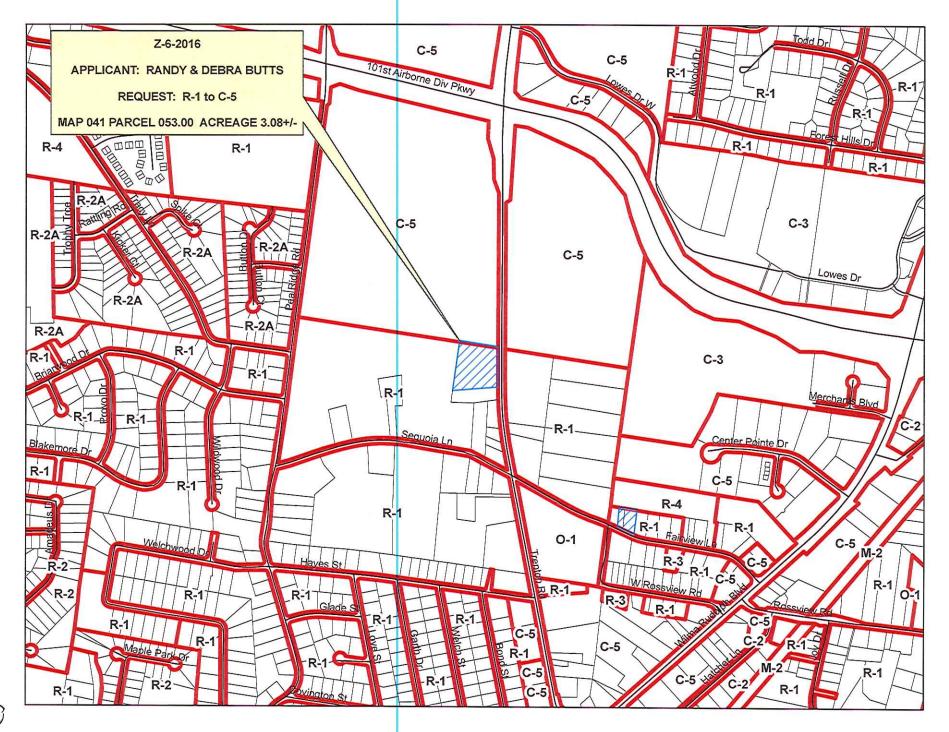

#### ORDINANCE 83-2015-16

AMENDING THE ZONING ORDINANCE AND MAP OF THE CITY OF CLARKSVILLE, APPLICATION OF RANDY AND DEBRA BUTTS FOR ZONE CHANGE ON PROPERTY AT THE INTERSECTION OF TRENTON ROAD AND SEQUOIA LANE

#### CITY ORD. #: 83-2015-16 RPC CASE NUMBER: Z-6-2016 Applicant: **RANDY & DEBRA BUTTS** Location: fronting on the west ROW of Trenton Rd. 730 +/- feet north of the Trenton Rd. & Sequoia Ln. intersection. Ward #: 11 Request: **R-1 Single-Family Residential District** to C-5 Highway & Arterial Commercial District

**PROPERTY LOCATION:** fronting on the west ROW of Trenton Rd. 730 +/- feet north of the Trenton Rd. & Sequoia Ln. intersection.

ACREAGE TO BE REZONED: 3.08

DESCRIPTION OF PROPERTY Semi-wooded residential tract. AND SURROUNDING USES: C-5 to the North, R-1 to the East, West, South