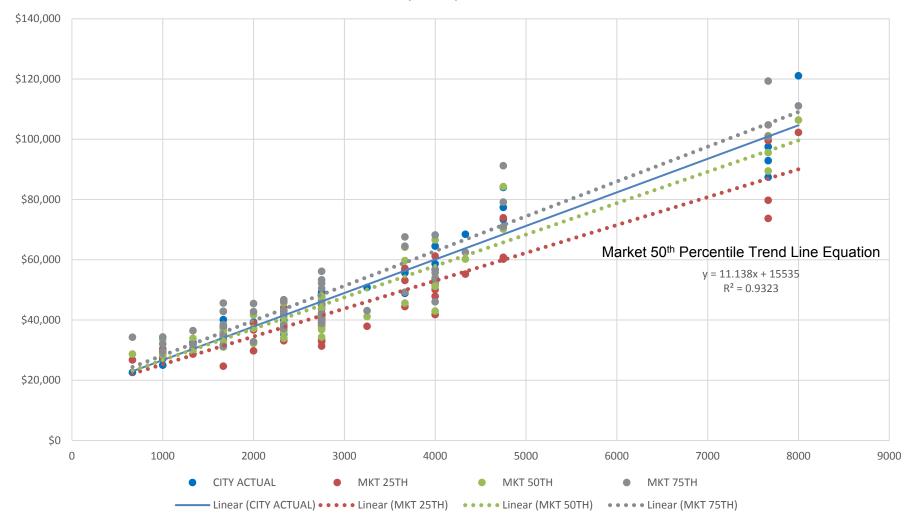

© 2014 GALLAGHER BENEFIT SERVICES, INC.

- The following graphs show the scatter of the base salary and salary structure data for both the City and market
- We combined the market data with the DBM evaluations to develop trend lines through regression analysis
- The trend line (line of best fit) of each data set provides a visual recognition of the overall difference between the market rate and the City's base salary and salary structure data
- The trend lines confirm that the City is highly competitive at the market 50th percentile rate for base salary; and is competitive for the overall salary structure but has a narrower range spread than the market especially for the lower bands

© 2014 GALLAGHER BENEFIT SERVICES, INC.