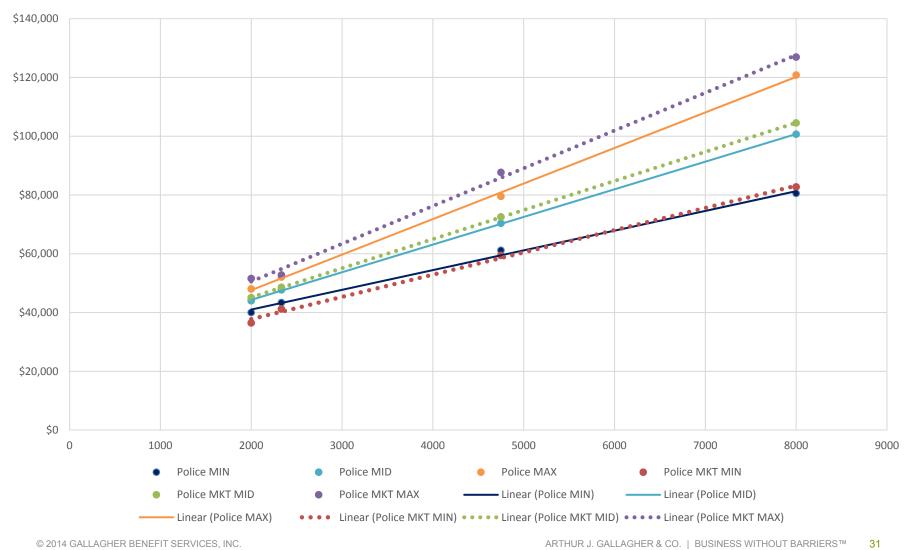

\* No benchmark job from Band D

- The following three charts show base salary and salary structure comparison for Police positions
- Police base salary and salary range midpoints are highly competitive with the market, but salary range spreads are narrower than the market

#### Salary Range Comparison - Police

• The difference between the City and the market regarding average salary range spread for Police positions:

| DBM Band | City (Police) | Market |
|----------|---------------|--------|
| Band B   | 20%           | 34.8%  |
| Band C   | 30%           | 47.5%  |
| Band E   | 50%           | 53.4%  |