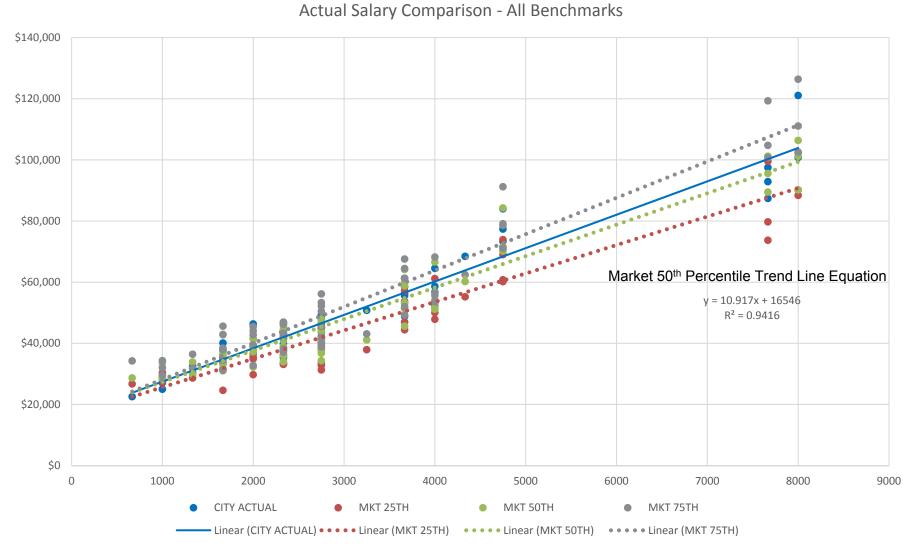

© 2014 GALLAGHER BENEFIT SERVICES, INC.

- The following graphs show the scatter of the base salary and salary structure data for both the City and market
- We combined the market data with the DBM evaluations to develop trend lines through regression analysis
- The trend line (line of best fit) of each data set provides a visual recognition of the overall difference between the market rate and the City's base salary and salary structure data
- The trend lines confirm that the City is highly competitive at the market 50th percentile rate for base salary; and is competitive for the overall salary structure but has a narrower range spread than the market especially for the lower bands

© 2014 GALLAGHER BENEFIT SERVICES, INC.