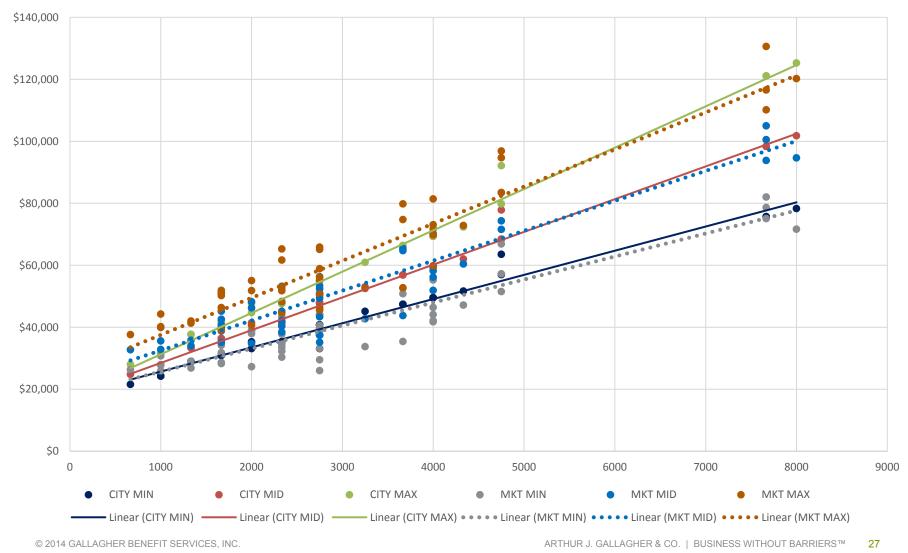

© 2014 GALLAGHER BENEFIT SERVICES, INC.

- The following graphs show the scatter of the base salary and salary structure data for both the City and market
- We combined the market data with the DBM evaluations to develop trend lines through regression analysis
- The trend line (line of best fit) of each data set provides a visual recognition of the overall difference between the market rate and the City's base salary and salary structure data
- The trend lines confirm that the City is highly competitive at the market 50th percentile rate for base salary; and is competitive for the overall salary structure but has a narrower range spread than the market especially for the lower bands

© 2014 GALLAGHER BENEFIT SERVICES, INC.