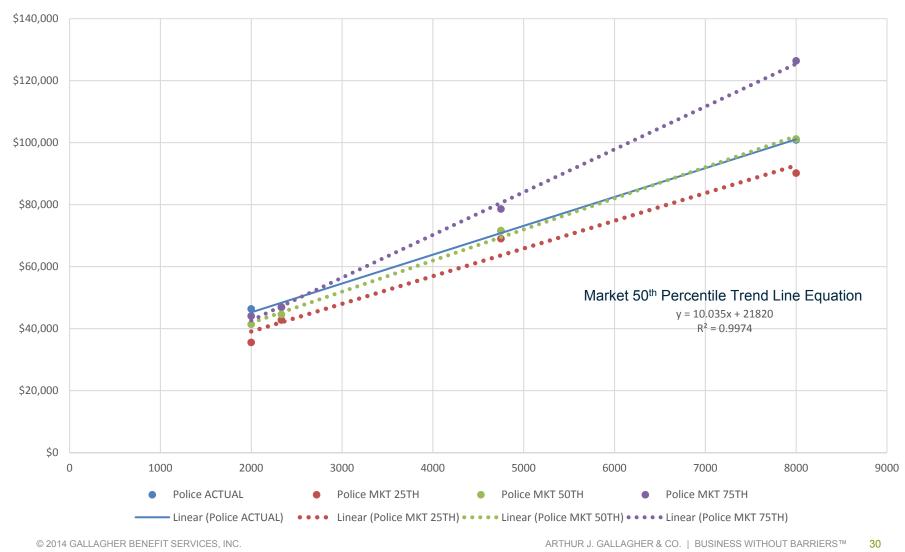

\* No benchmark job from Band D

- The following three charts show base salary and salary structure comparison for Police positions
- Police base salary and salary range midpoints are highly competitive with the market, but salary range spreads are narrower than the market

© 2014 GALLAGHER BENEFIT SERVICES, INC.

- The following graphs show the scatter of the base salary and salary structure data for both the City and market
- We combined the market data with the DBM evaluations to develop trend lines through regression analysis
- The trend line (line of best fit) of each data set provides a visual recognition of the overall difference between the market rate and the City's base salary and salary structure data
- The trend lines confirm that the City is highly competitive at the market 50th percentile rate for base salary; and is competitive for the overall salary structure but has a narrower range spread than the market especially for the lower bands