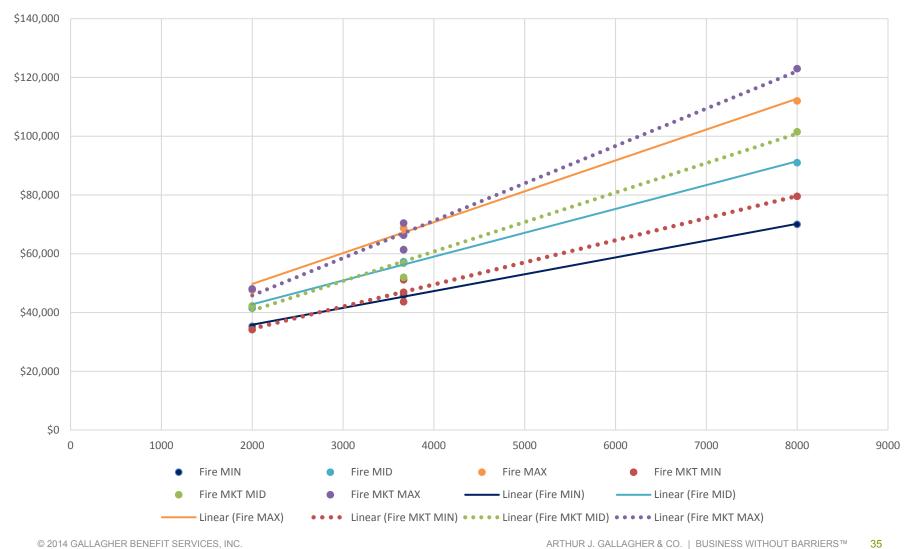

- The following three charts show base salary and salary structure comparison for Fire positions
- The overall base salaries for Fire positions are above the market median for 7.1%
- The salary range midpoints are lower than the market midpoints by 5.7%, and salary range spreads are narrower than the market
- The difference between the comparisons of Fire base salary and salary structure suggest that the average salary structure for Fire positions on the market is higher than the City, but the incumbents of the positions on the market are relatively new, thus are paid at the lower end of their salary range

## Survey Results – Salary Structure

• The difference between the City and the market regarding average salary range spread for Nonsworn positions:

| DBM Band | City (Fire) | Market |
|----------|-------------|--------|
| Band B   | 35%         | 40.5%  |
| Band C   | 50%         | 39.9%  |
| Band E   | 60%         | 54.6%  |