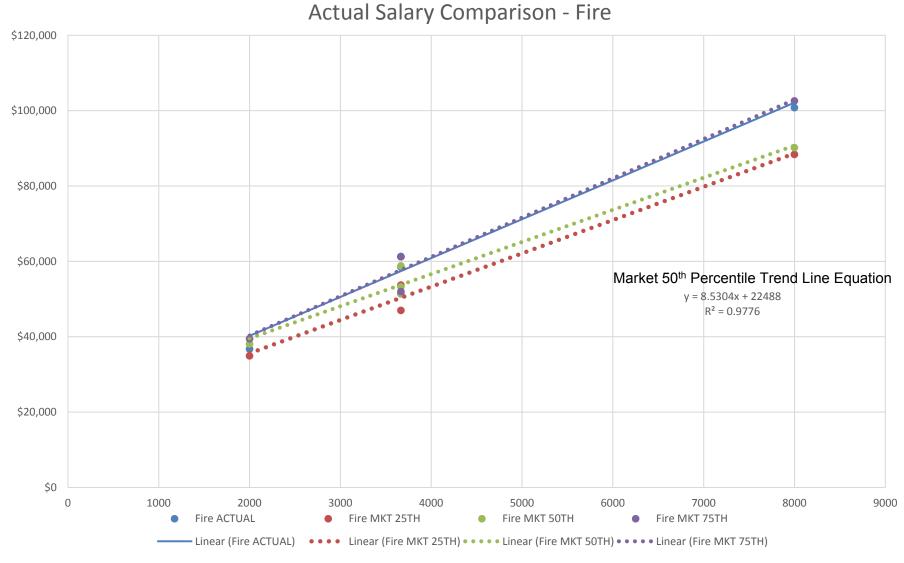

- The following three charts show base salary and salary structure comparison for Fire positions
- The overall base salaries for Fire positions are above the market median for 7.1%
- The salary range midpoints are lower than the market midpoints by 5.7%, and salary range spreads are narrower than the market
- The difference between the comparisons of Fire base salary and salary structure suggest that the average salary structure for Fire positions on the market is higher than the City, but the incumbents of the positions on the market are relatively new, thus are paid at the lower end of their salary range

© 2014 GALLAGHER BENEFIT SERVICES, INC.

- The following graphs show the scatter of the base salary and salary structure data for both the City and market
- We combined the market data with the DBM evaluations to develop trend lines through regression analysis
- The trend line (line of best fit) of each data set provides a visual recognition of the overall difference between the market rate and the City's base salary and salary structure data
- The trend lines confirm that the City is highly competitive at the market 50th percentile rate for base salary; and is competitive for the overall salary structure but has a narrower range spread than the market especially for the lower bands