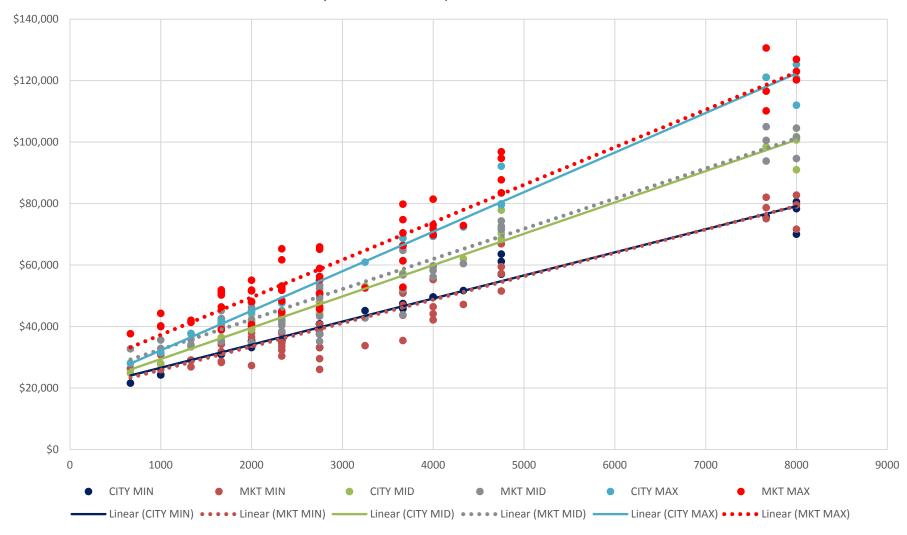

© 2014 GALLAGHER BENEFIT SERVICES, INC.

- The following graphs show the scatter of the base salary and salary structure data for both the City and market
- We combined the market data with the DBM evaluations to develop trend lines through regression analysis
- The trend line (line of best fit) of each data set provides a visual recognition of the overall difference between the market rate and the City's base salary and salary structure data
- The trend lines confirm that the City is highly competitive at the market 50th percentile rate for base salary; and is competitive for the overall salary structure but has a narrower range spread than the market especially for the lower bands

© 2014 GALLAGHER BENEFIT SERVICES, INC.