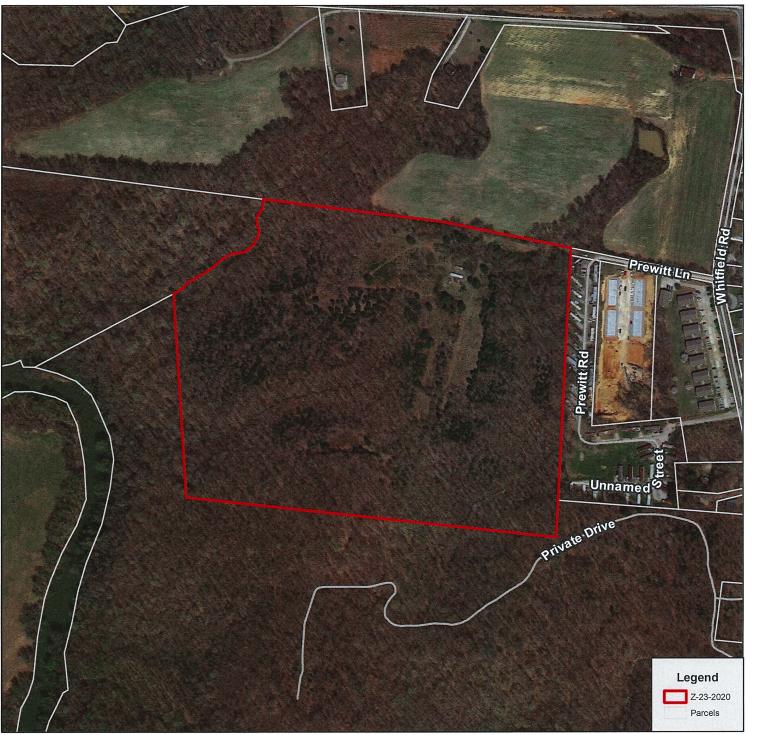

# <u>CLARKSVILLE-MONTGOMERY COUNTY REGIONAL PLANNING</u> <u>STAFF REVIEW - ZONING</u>

**RPC MEETING DATE:** 6/24/2020

**CASE NUMBER:** <u>Z</u> - <u>23</u> - <u>2020</u>

NAME OF APPLICANT:W.m.

Hoosier

**AGENT:** Todd

# **GENERAL INFORMATION**

**TAX PLAT**: 042

**PARCEL(S):** 015.00

**ACREAGE TO BE REZONED:** <u>54.32</u>

PRESENT ZONING: AG

**PROPOSED ZONING:** R-1

**EXTENSION OF ZONING** 

**CLASSIFICATION:** NO

PROPERTY LOCATION: Property located at the western terminus of Prewitt Lane.

CITY COUNCIL WARD: 9

**COUNTY COMMISSION DISTRICT: 14** 

CIVIL DISTRICT: 6

**DESCRIPTION OF PROPERTY:** Single family home on wooded tract.