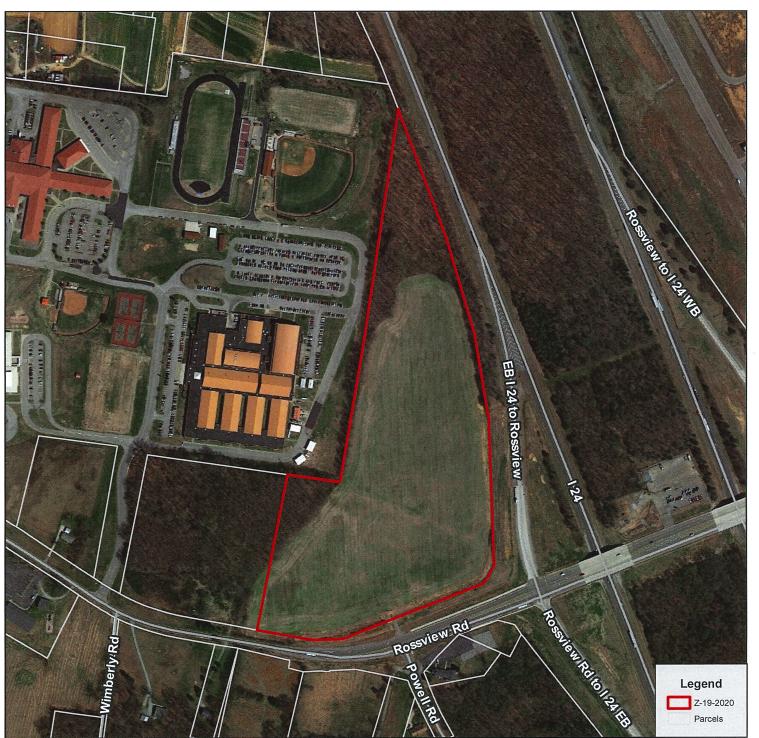

Applicant: HAYES PROPERTY OF CLARKSVILLE LP

Agent: Daniel Chambers ( Quiktrip Corporation )

Location: Property located at the northwest corner of Interstate 24 & Rossview Road (SR237)

Ward #: 12

Request: AG Agricultural District / R-1 Single-Family Residential District

to

C-4 Highway Interchange District

STAFF RECOMMENDATION: APPROVAL

PLANNING COMMISSION RECOMMENDATION: APPROVAL

\*\*\*\*\*\*\*\*\*\*\*\*\*\*\*\*\*\*\*\*\*\*\*\*\*

CITY ORD. #: 4-2020-21 RPC CASE NUMBER: Z-22-2020

**EXTENSION OF ZONING** 

**CLASSIFICATION:** 

<u>NO</u>

PROPERTY LOCATION:

Property located at the northwest corner of Interstate 24 & Rossview Road (SR237)

**CITY COUNCIL WARD: 12** 

**COUNTY COMMISSION DISTRICT: 1** 

**CIVIL DISTRICT:** <u>6</u>

**DESCRIPTION OF PROPERTY:** Relatively level site with grassland field and bordering tree lines bound by Interstate 24

on the east & primarily the Rossview School campus on the west.

**GEN. LOCATION** Property located at the northwest corner of Interstate 24 & Rossview Road (SR237)

\*\*\*\*\*\*\*\*\*\*\*\*\*\*\*\*\*\*\*\*\*\*\*\*\*

**PUBLIC COMMENTS** 

None received as of 10:30 A.M. on 6/24/2020 (A.L.)