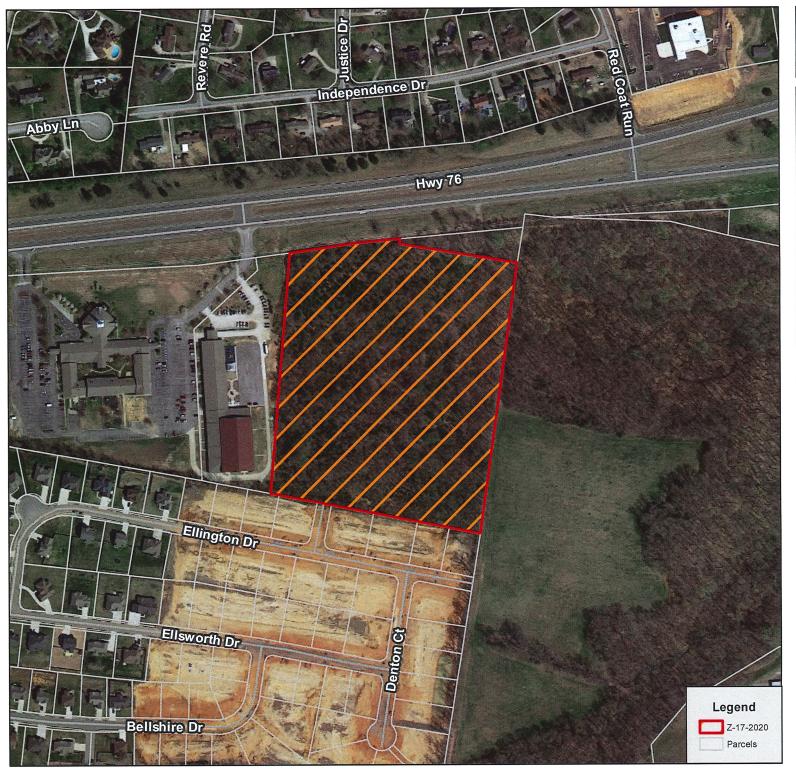

Applicant: TUPENO PARTNERSHIP

Location: Property fronting on the south frontage of Martin Luther King, Jr. 1,200 +/- feet west of the Martin

Luther King, Jr. & Old Farmers Rd. intersection & also fronting on the northern terminus of Wesson Dr.

PROPERTY LOCATION: Property fronting on the south frontage of Martin Luther King, Jr. 1,200 +/- feet west of

the Martin Luther King, Jr. & Old Farmers Rd. intersection & also fronting on the

northern terminus of Wesson Dr.

**Z-17-2020** 

**APPLICANT:** 

**TUPENO PARTNERSHIP** 

**REQUEST:** 

**R-1** 

TO

**R-2** 

MAP AND PARCEL