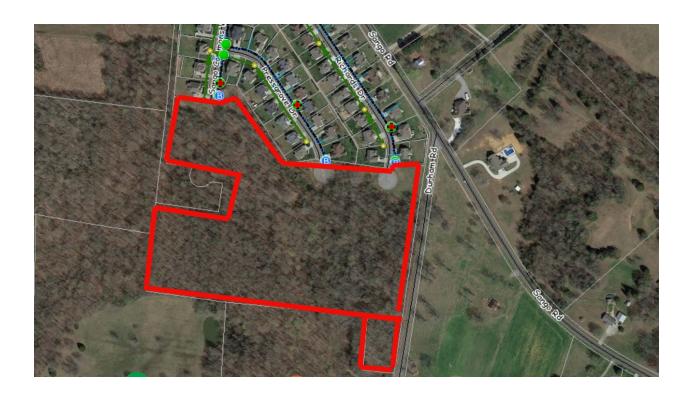

PROPERTY LOCATION: Property located at the western terminus of Prewitt Lane.

CITY COUNCIL WARD: 9

**COUNTY COMMISSION DISTRICT: 14** 

CIVIL DISTRICT: 6

**DESCRIPTION OF PROPERTY:** Single family home on wooded tract.