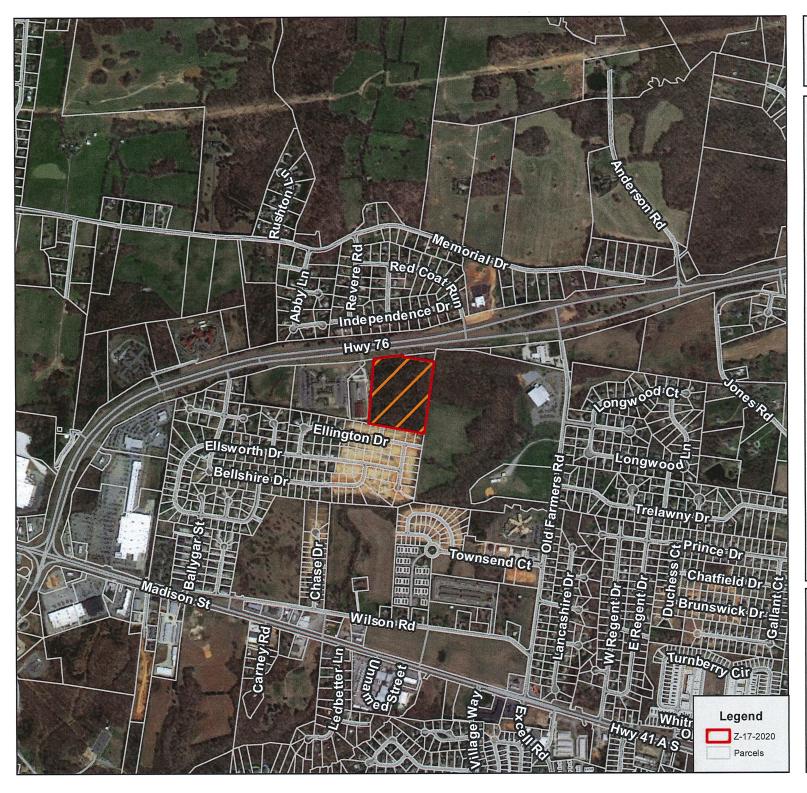

Applicant: TUPENO PARTNERSHIP

Location: Property fronting on the south frontage of Martin Luther King, Jr. 1,200 +/- feet west of the Martin

Luther King, Jr. & Old Farmers Rd. intersection & also fronting on the northern terminus of Wesson Dr.

PROPERTY LOCATION: Property fronting on the south frontage of Martin Luther King, Jr. 1,200 +/- feet west of

the Martin Luther King, Jr. & Old Farmers Rd. intersection & also fronting on the

northern terminus of Wesson Dr.

**Z-17-2020** 

**APPLICANT:** 

**TUPENO PARTNERSHIP** 

**REQUEST:** 

**R-1** 

TO

**R-2** 

MAP AND PARCEL