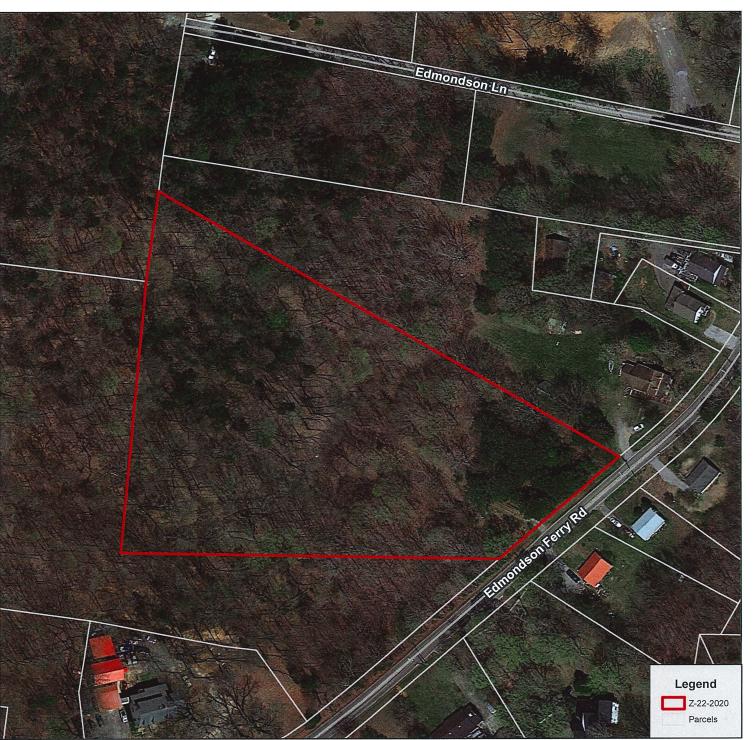

PROPERTY LOCATION: Property fronting on the west frontage of Edmondson Ferry Rd. 360 +/- feet south of the

Edmondson Ferry Rd. & Edmondson Ferry Ct. intersection.

CITY COUNCIL WARD: 7

**COUNTY COMMISSION DISTRICT: 5** 

**Z-22-2020** 

**APPLICANT:** 

**CHRIS BLACKWELL** 

**REQUEST:** 

**R-2** 

TO

**R-6** 

MAP AND PARCEL 079K B 02400

Property fronting on the west frontage of Edmondson Ferry Rd. 360 +/- feet south

of the Edmondson Ferry Rd. & Edmondson Ferry Ct. intersection.

\*\*\*\*\*\*\*\*\*\*\*\*\*\*\*\*\*\*\*\*\*\*\*\*\*\*\*\*\*\*\*