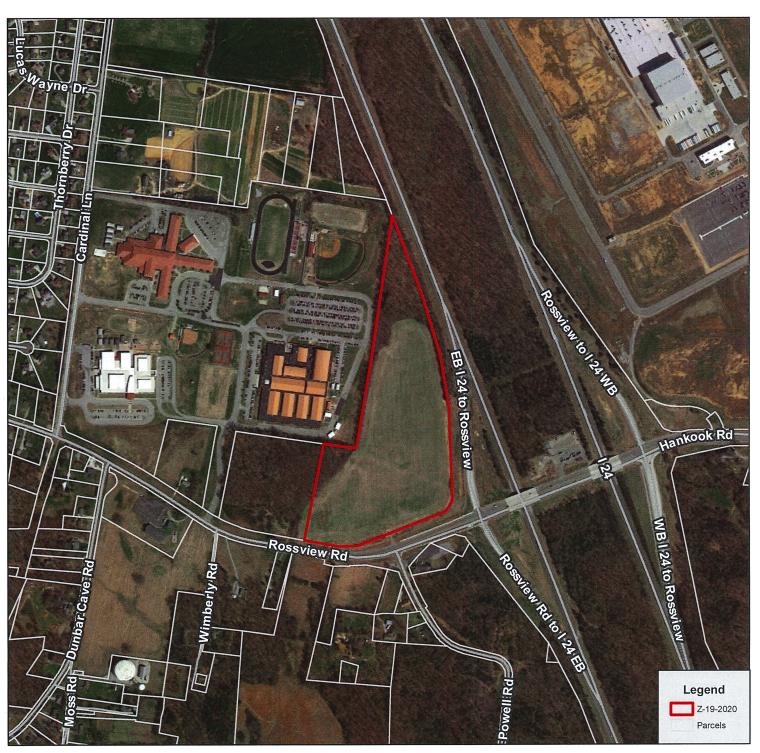

## **CLARKSVILLE-MONTGOMERY COUNTY REGIONAL PLANNING** STAFF REVIEW - ZONING

**RPC MEETING DATE:** 6/24/2020

**CASE NUMBER:** <u>Z</u> - <u>19</u> - <u>2020</u>

NAME OF APPLICANT Hayes Property Of

Clarksville Lp

## **GENERAL INFORMATION**

**TAX PLAT**: 057

**PARCEL(S):** 016.00

ACREAGE TO BE REZONED: 29.56

**PRESENT ZONING:** AG

R-1

PROPOSED ZONING:

C-4

**EXTENSION OF ZONING** 

**CLASSIFICATION:** 

<u>NO</u>

PROPERTY LOCATION:

Property located at the northwest corner of Interstate 24 & Rossview Road (SR237)

**CITY COUNCIL WARD: 12** 

**COUNTY COMMISSION DISTRICT: 1** 

**GEN. LOCATION** Property located at the northwest corner of Interstate 24 & Rossview Road (SR237)

\*\*\*\*\*\*\*\*\*\*\*\*\*\*\*\*\*\*\*\*\*\*\*\*\*

**PUBLIC COMMENTS** 

None received as of 10:30 A.M. on 6/24/2020 (A.L.)