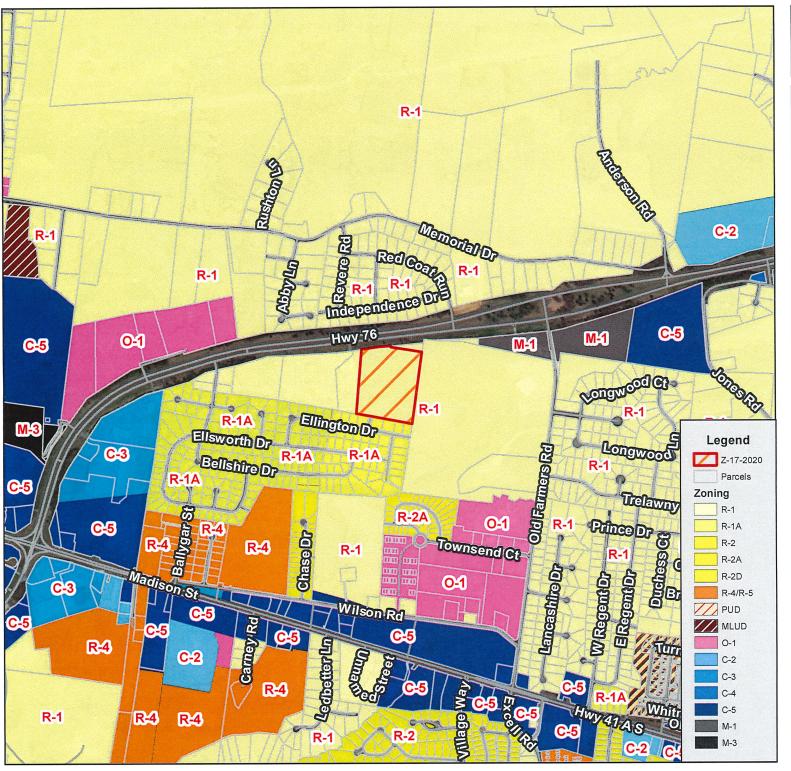

## <u>CLARKSVILLE-MONTGOMERY COUNTY REGIONAL PLANNING</u> <u>STAFF REVIEW - ZONING</u>

RPC MEETING DATE 6/24/2020

**CASE NUMBER:** <u>Z</u> - <u>17</u> - <u>2020</u>

NAME OF APPLICANT Tupeno

**Partnership** 

## **GENERAL INFORMATION**

**TAX PLAT**: 081

**PARCEL(S):** <u>002.00</u>

ACREAGE TO BE REZONED: 16.2

**PRESENT ZONING:** R-1

**PROPOSED ZONING:** R-2

**EXTENSION OF ZONING** 

**CLASSIFICATION:** NO

PROPERTY LOCATION: Property fronting on the south frontage of Martin Luther King, Jr. 1,200 +/- feet west of

the Martin Luther King, Jr. & Old Farmers Rd. intersection & also fronting on the

northern terminus of Wesson Dr.

**Z-17-2020** 

**APPLICANT:** 

**TUPENO PARTNERSHIP** 

**REQUEST:** 

**R-1** 

TO

**R-2** 

MAP AND PARCEL