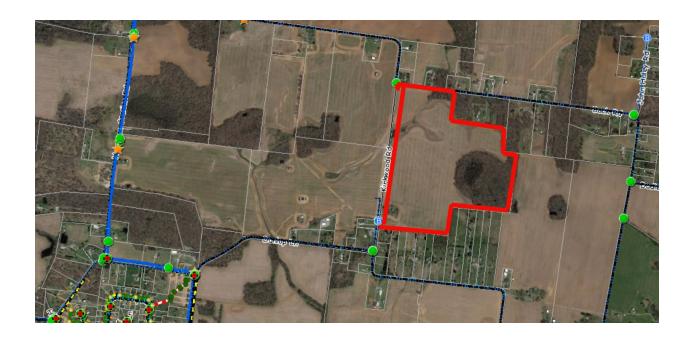

Applicant: TUPENO PARTNERSHIP

Location: Property fronting on the south frontage of Martin Luther King, Jr. 1,200 +/- feet west of the Martin

Luther King, Jr. & Old Farmers Rd. intersection & also fronting on the northern terminus of Wesson Dr.

Ward #: 10

Request: R-1 Single-Family Residential District

to

R-2 Single-Family Residential District

STAFF RECOMMENDATION: APPROVAL

PLANNING COMMISSION RECOMMENDATION: APPROVAL

\*\*\*\*\*\*\*\*\*\*\*\*\*\*\*\*\*\*\*\*\*\*\*

PROPERTY LOCATION: Property fronting on the south frontage of Martin Luther King, Jr. 1,200 +/- feet west of

the Martin Luther King, Jr. & Old Farmers Rd. intersection & also fronting on the

northern terminus of Wesson Dr.

CITY COUNCIL WARD: 10

**COUNTY COMMISSION DISTRICT: 20** 

CIVIL DISTRICT: 11

**DESCRIPTION OF PROPERTY:** A tract with heavy foliage and varying low topography.

**APPLICANT'S STATEMENT** To allow for single family development. **FOR PROPOSED USE:** 