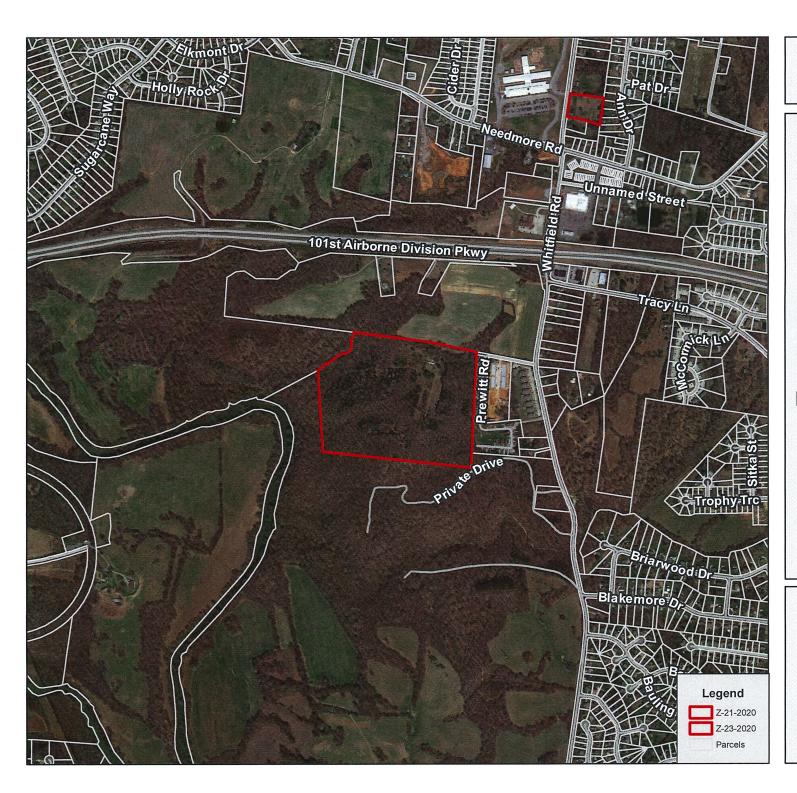

# <u>CLARKSVILLE-MONTGOMERY COUNTY REGIONAL PLANNING</u> <u>STAFF REVIEW - ZONING</u>

**RPC MEETING DATE:** 6/24/2020

**CASE NUMBER:** <u>Z</u> - <u>23</u> - <u>2020</u>

NAME OF APPLICANT:W.m.

Hoosier

**AGENT:** Todd

# **GENERAL INFORMATION**

**TAX PLAT**: 042

**PARCEL(S):** 015.00

**ACREAGE TO BE REZONED:** <u>54.32</u>

PRESENT ZONING: AG

**PROPOSED ZONING:** R-1

**EXTENSION OF ZONING** 

**CLASSIFICATION:** NO

PROPERTY LOCATION: Property located at the western terminus of Prewitt Lane.

CITY COUNCIL WARD: 9

**COUNTY COMMISSION DISTRICT: 14** 

CIVIL DISTRICT: 6

**DESCRIPTION OF PROPERTY:** Single family home on wooded tract.