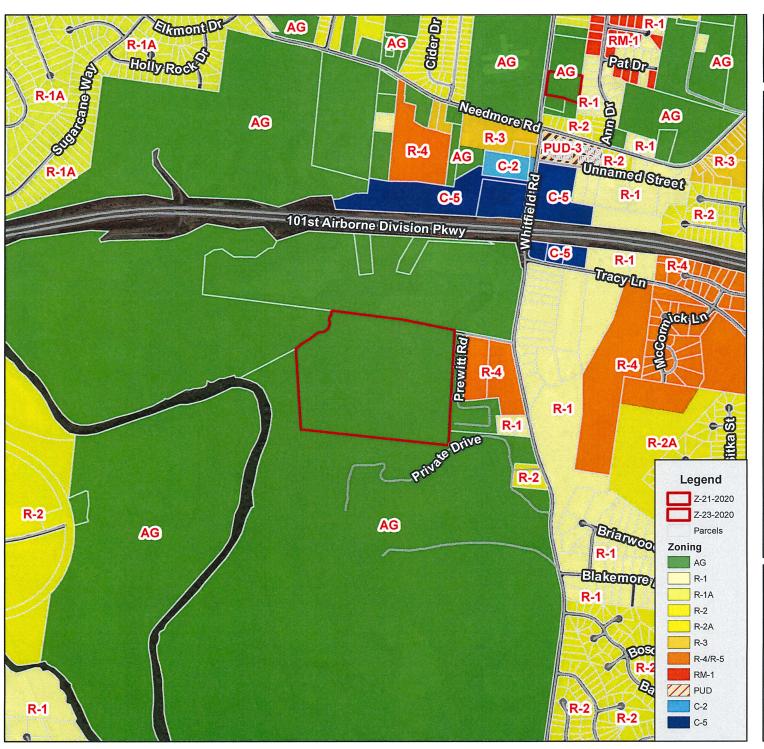

# <u>CLARKSVILLE-MONTGOMERY COUNTY REGIONAL PLANNING</u> <u>STAFF REVIEW - ZONING</u>

**RPC MEETING DATE:** 6/24/2020

**CASE NUMBER:** <u>Z</u> - <u>23</u> - <u>2020</u>

NAME OF APPLICANT:W.m.

Hoosier

**AGENT:** Todd

# **GENERAL INFORMATION**

**TAX PLAT**: 042

**PARCEL(S):** 015.00

**ACREAGE TO BE REZONED:** <u>54.32</u>

PRESENT ZONING: AG

**PROPOSED ZONING:** R-1

**EXTENSION OF ZONING** 

**CLASSIFICATION:** NO

PROPERTY LOCATION: Property located at the western terminus of Prewitt Lane.

CITY COUNCIL WARD: 9

**COUNTY COMMISSION DISTRICT: 14** 

CIVIL DISTRICT: 6

**DESCRIPTION OF PROPERTY:** Single family home on wooded tract.

APPLICANT'S STATEMENT Development of single family housing FOR PROPOSED USE:

**GROWTH PLAN AREA:** 

CITY

PLANNING AREA: Trenton

**PREVIOUS ZONING HISTORY:** 