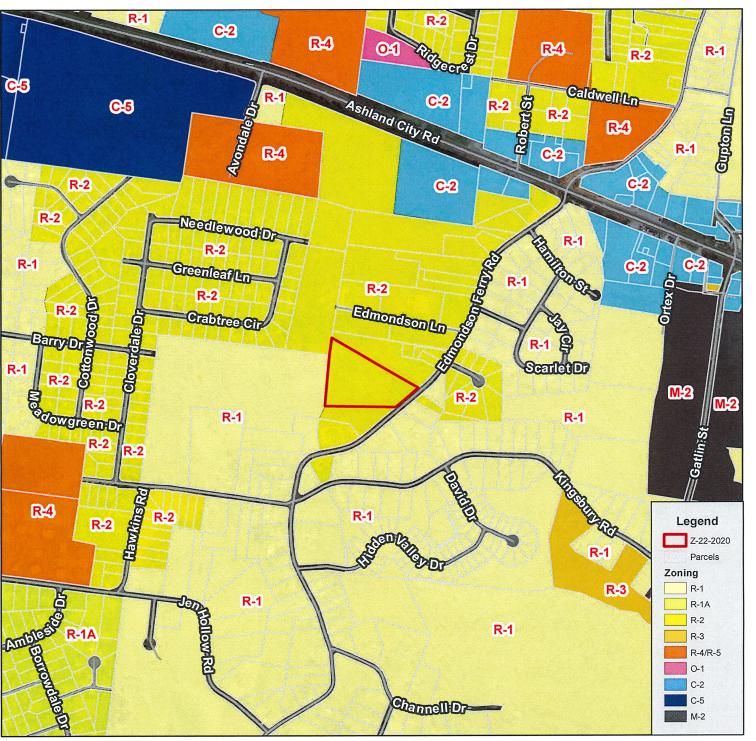

# <u>CLARKSVILLE-MONTGOMERY COUNTY REGIONAL PLANNING</u> <u>STAFF REVIEW - ZONING</u>

<u>RPC MEETING DATE: 6/24/2020</u> <u>CASE NUMBER: Z - 22 - 2020</u>

NAME OF APPLICANT Chris Blackwell

**AGENT:** 

## **GENERAL INFORMATION**

**TAX PLAT**: 079-K-B

**PARCEL(S):** <u>024.00</u>

**ACREAGE TO BE REZONED: 4.54** 

**PRESENT ZONING:** R-2

**PROPOSED ZONING:** R-6

**EXTENSION OF ZONING** 

CLASSIFICATION: NO

PROPERTY LOCATION: Property fronting on the west frontage of Edmondson Ferry Rd. 360 +/- feet south of the

Edmondson Ferry Rd. & Edmondson Ferry Ct. intersection.

CITY COUNCIL WARD: 7

**COUNTY COMMISSION DISTRICT: 5** 

CIVIL DISTRICT: 12

**DESCRIPTION OF PROPERTY: Woodland tract** 

APPLICANT'S STATEMENT To allow for a more dense single family infill development. Current zoning and plans

FOR PROPOSED USE: allow for 18 homes. R-6 will allow for 10 additional homes with same amount of public

**Z-22-2020** 

**APPLICANT:** 

**CHRIS BLACKWELL** 

**REQUEST:** 

**R-2** 

TO

**R-6** 

MAP AND PARCEL 079K B 02400