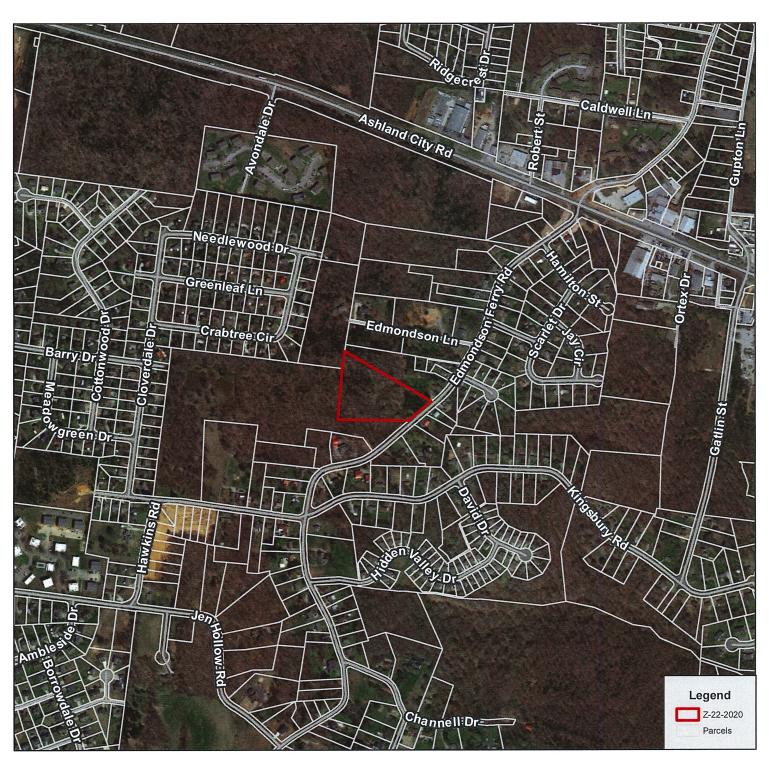

PROPERTY LOCATION: Property fronting on the west frontage of Edmondson Ferry Rd. 360 +/- feet south of the

Edmondson Ferry Rd. & Edmondson Ferry Ct. intersection.

CITY COUNCIL WARD: 7

**COUNTY COMMISSION DISTRICT: 5** 

**Z-22-2020** 

**APPLICANT:** 

**CHRIS BLACKWELL** 

**REQUEST:** 

**R-2** 

TO

**R-6** 

MAP AND PARCEL 079K B 02400

Property fronting on the west frontage of Edmondson Ferry Rd. 360 +/- feet south

of the Edmondson Ferry Rd. & Edmondson Ferry Ct. intersection.

\*\*\*\*\*\*\*\*\*\*\*\*\*\*\*\*\*\*\*\*\*\*\*\*\*\*\*\*\*\*\*