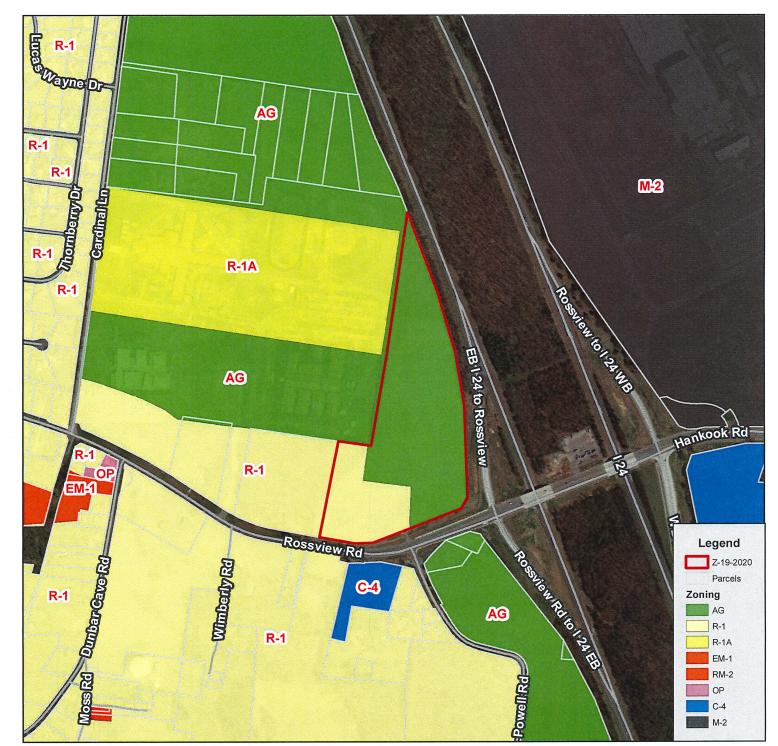

Applicant: HAYES PROPERTY OF CLARKSVILLE LP

Agent: Daniel Chambers ( Quiktrip Corporation )

Location: Property located at the northwest corner of Interstate 24 & Rossview Road (SR237)

Ward #: 12

Request: AG Agricultural District / R-1 Single-Family Residential District

to

C-4 Highway Interchange District

STAFF RECOMMENDATION: APPROVAL

PLANNING COMMISSION RECOMMENDATION: APPROVAL

\*\*\*\*\*\*\*\*\*\*\*\*\*\*\*\*\*\*\*\*\*\*\*\*\*

CITY ORD. #: 4-2020-21 RPC CASE NUMBER: Z-22-2020

**EXTENSION OF ZONING** 

**CLASSIFICATION:** 

<u>NO</u>

PROPERTY LOCATION:

Property located at the northwest corner of Interstate 24 & Rossview Road (SR237)

**CITY COUNCIL WARD: 12** 

**COUNTY COMMISSION DISTRICT: 1** 

**CIVIL DISTRICT:** <u>6</u>

**DESCRIPTION OF PROPERTY:** Relatively level site with grassland field and bordering tree lines bound by Interstate 24

on the east & primarily the Rossview School campus on the west.

#### APPLICABLE LAND USE PLAN

Rossview Road Planning Area - One of the most diversified areas of the county in terms of land use. It has the best remaining agricultural land. One of the fastest growing sectors of Montgomery County, Factors affecting growth all average to above average. The Industrial Park is also located in this planning area.